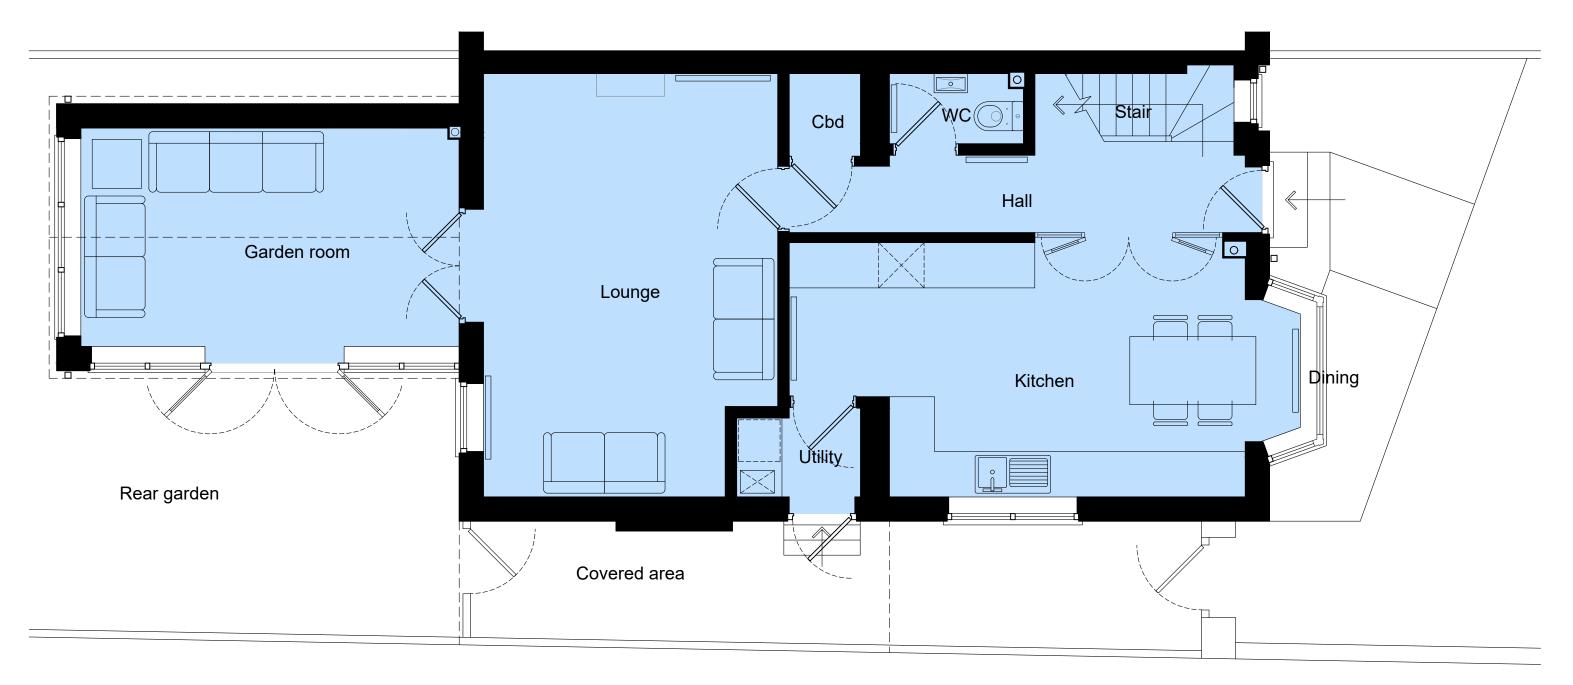

## Proposed ground floor plan (Option A)

0m Бm Contractors to check all dimensions on site.

Discrepancies to be reported to the supervising officer before proceeding. Scale for planning purposes only.

Drawing to be read in conjunction with all construction details, specification of works and all relevant consultant's drawings. This drawing is copyright of Space Architects UK Ltd.