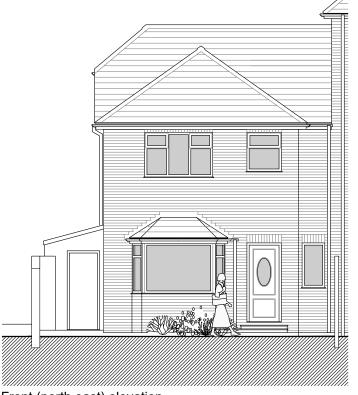

Side (south east) elevations

Rear (south west) elevation

Front (north east) elevation

1.

Side (north west) elevations

## Schedule of Materials

Pitched roof: Slate to match (to match existing)
 Walls: Brick (to match existing)
 Walls: Cement fibre weatherboard cladding
 Windows: UPVC (to match existing)

Rainwater goods: UPVC (to match existing)