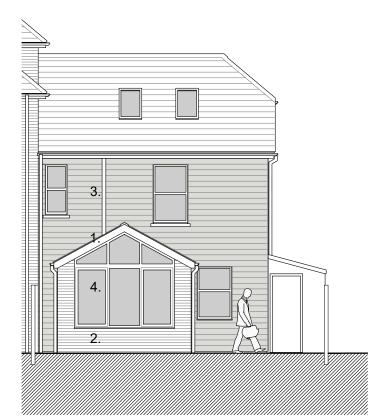

Side (south east) elevations

Rear (south west) elevation

Front (north east) elevation

1.

Side (north west) elevations

## Schedule of Materials

Pitched roof: Slate to match (to match existing)
 Walls: Brick (to match existing)
 Walls: Cement fibre weatherboard cladding
 Windows: UPVC (to match existing)

Rainwater goods: UPVC (to match existing)