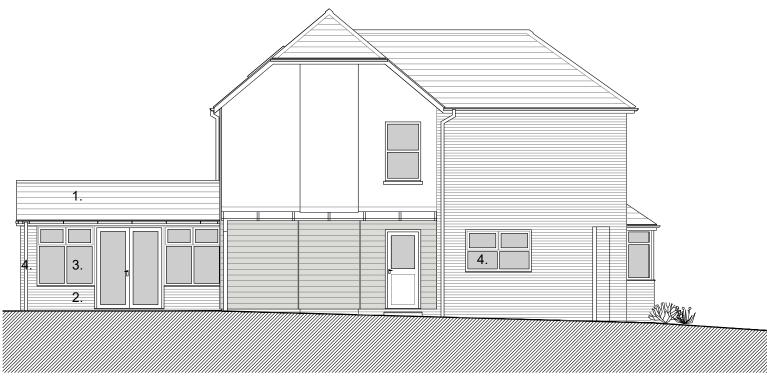

Side (south east) elevations

Rear (south west) elevation

Front (north east) elevation

1.

Side (north west) elevations

## Schedule of Materials

Pitched roof: Slate to match (to match existing)
 Walls: Brick (to match existing)
 Walls: Cement fibre weatherboard cladding
 Windows: UPVC (to match existing)

Rainwater goods: UPVC (to match existing)