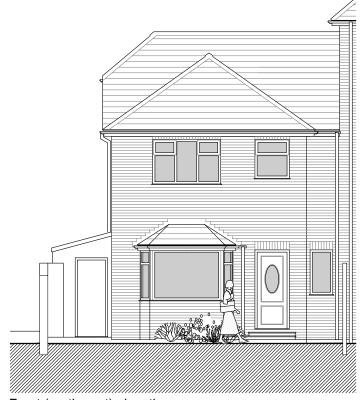

This drawing is copyright of Space Architects UK Ltd.

Side (south east) elevations

Rear (south west) elevation

Front (north east) elevation

|          | Date            | .10100                  |
|----------|-----------------|-------------------------|
| Project  |                 |                         |
| Propos   | sed rear extens | ion                     |
|          |                 |                         |
| Location |                 |                         |
| 10a Po   | ortland Avenue, | Exmouth, Devon, EX8 2BS |
|          |                 |                         |
| Title    |                 |                         |
| Existin  | g elevations    |                         |
|          | 9               |                         |
| Client   |                 |                         |
| N A O N  | A OI            |                         |

## Existing elevations

0m 10m