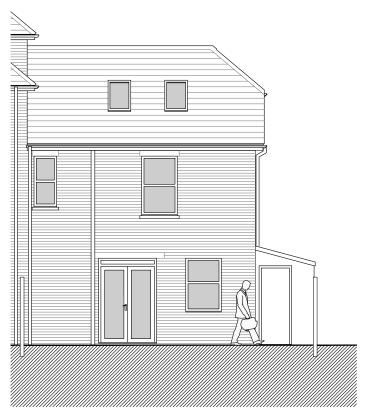

This drawing is copyright of Space Architects UK Ltd.

Side (south east) elevations

Rear (south west) elevation

Front (north east) elevation

|          | Date            | .10100                  |
|----------|-----------------|-------------------------|
| Project  |                 |                         |
| Propos   | sed rear extens | ion                     |
|          |                 |                         |
| Location |                 |                         |
| 10a Po   | ortland Avenue, | Exmouth, Devon, EX8 2BS |
|          |                 |                         |
| Title    |                 |                         |
| Existin  | g elevations    |                         |
|          | 9               |                         |
| Client   |                 |                         |
| N A O N  | A OI            |                         |

## Existing elevations

0m 10m