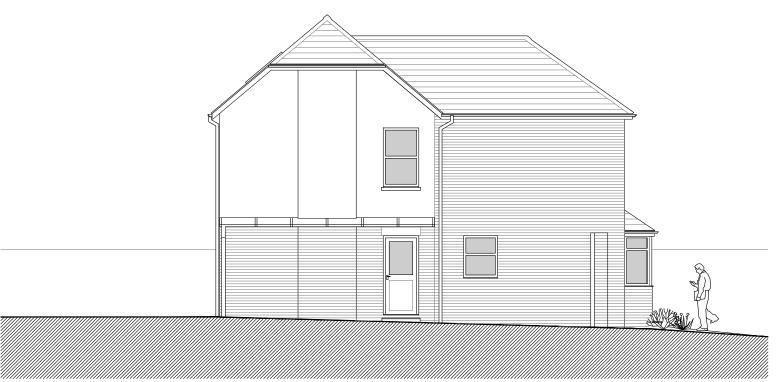

This drawing is copyright of Space Architects UK Ltd.

Side (south east) elevations

Rear (south west) elevation

Front (north east) elevation

|          | Date            | .10100                  |
|----------|-----------------|-------------------------|
| Project  |                 |                         |
| Propos   | sed rear extens | ion                     |
|          |                 |                         |
| Location |                 |                         |
| 10a Po   | ortland Avenue, | Exmouth, Devon, EX8 2BS |
|          |                 |                         |
| Title    |                 |                         |
| Existin  | g elevations    |                         |
|          | 9               |                         |
| Client   |                 |                         |
| N A O N  | A OI            |                         |

## Existing elevations

0m 10m