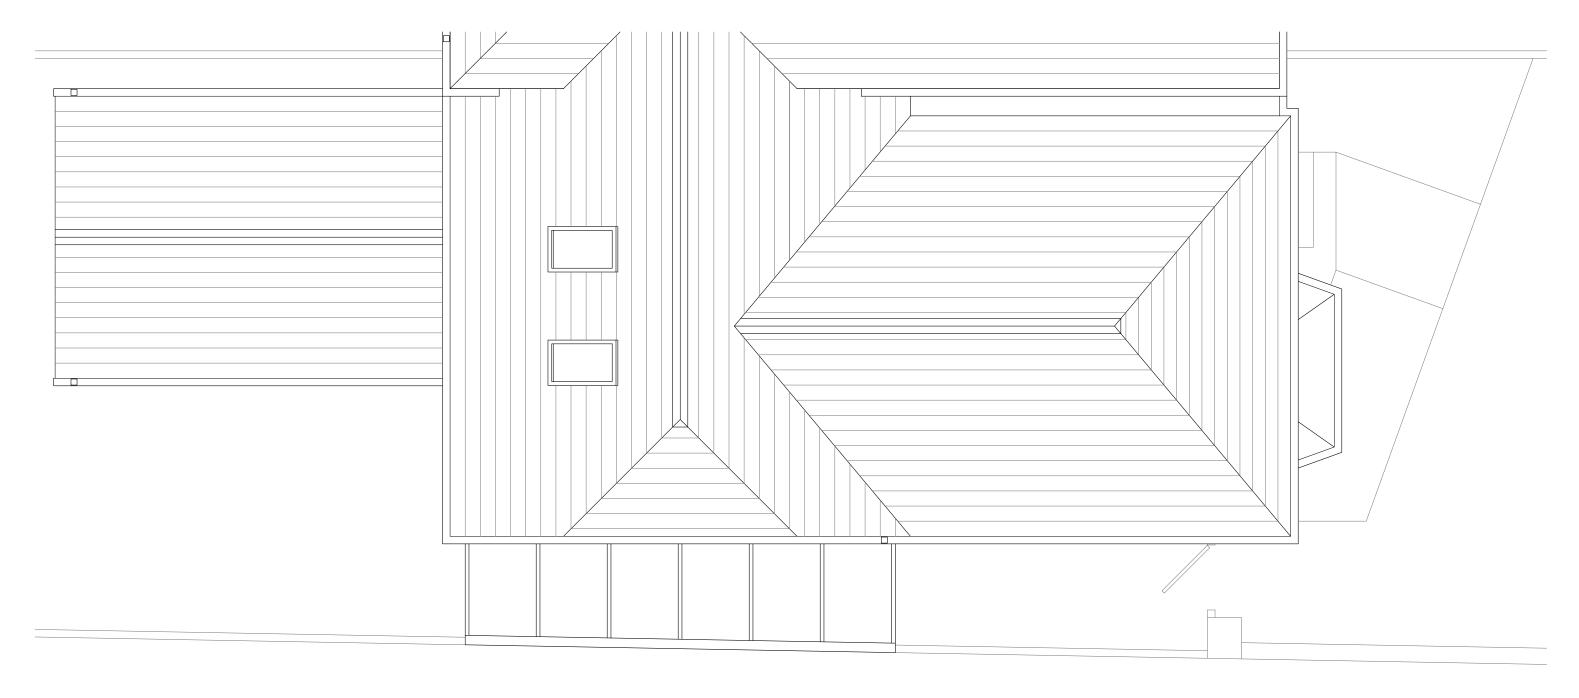

## Proposed roof plan

| 0m   |  |  |  |   | 5 ma |
|------|--|--|--|---|------|
| 0111 |  |  |  | I | ρm   |
|      |  |  |  |   |      |

| В | 20/11/2023 | Scheme reduced to being a rear extension only |
|---|------------|-----------------------------------------------|
| Α | 17/10/2023 | Preliminary issue                             |

Proposed rear extension

Locatio

10a Portland Avenue, Exmouth, Devon, EX8 2BS

Titl

Proposed roof plan

Client Mr & Mrs Crocker

479\_L02.11

Revision B