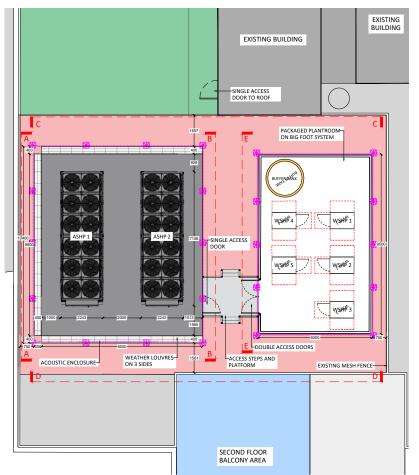

**Elevation A** Scale 1:100

**Elevation B** Scale 1:100

**Elevation C** Scale 1:100

Scale 1:100

INSULATED ROOF PANEL AGATE GREY RAL 7038 BLACK RAL 9005 INSULATED WALL PANEL DOUBLE ACCESS DOORS AGATE GREY RAL 7038 ACCESS STEPS AND-PLATFORM

**Elevation E** Scale 1:100

See Drawing (CN2302-ALT-FEN-XX-DR-Z-1009)

**ASHP Enclosure & Packaged Plantroom Location** 

THIS DRAWING IS COPYRIGHT OF ALTERNATIVE HEAT LTD.
THIS DRAWING MAY NOT BE COPIES OR REPRODUCED WITHOUT THE CONSENT OF ALTERNATIVE HEAT LTD

## SCHEDULE OF FINISHES

-DOUBLE DOORS AGATE GREY 7038 RAL -INSULATED WALL PANEL AGATE GREY RAL 7038 -INSULATED ROOF PANEL AGATE GREY RAL 7038 -ACOUSTIC ENCLOSURE AGATE GREY RAL 7038

| C01 | Construction Issue   | AMcA | EE  | 10/11/23 |
|-----|----------------------|------|-----|----------|
| Rev | Revision Description | Drw  | Chk | Date     |