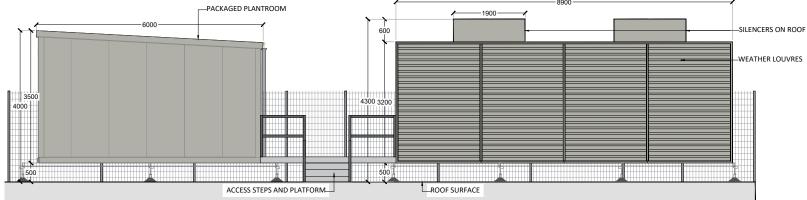

**Elevation A** Scale 1:100

**Elevation B** Scale 1:100

**Elevation C** Scale 1:100

Scale 1:100

INSULATED ROOF PANEL AGATE GREY RAL 7038 BLACK RAL 9005 INSULATED WALL PANEL DOUBLE ACCESS DOORS AGATE GREY RAL 7038 ACCESS STEPS AND-PLATFORM