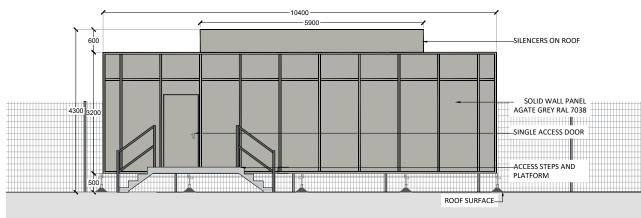

**Elevation A** Scale 1:100

**Elevation B** Scale 1:100

**Elevation C** Scale 1:100

Scale 1:100

INSULATED ROOF PANEL AGATE GREY RAL 7038 BLACK RAL 9005 INSULATED WALL PANEL DOUBLE ACCESS DOORS AGATE GREY RAL 7038 ACCESS STEPS AND-PLATFORM

## SCHEDULE OF FINISHES

-DOUBLE DOORS AGATE GREY 7038 RAL -INSULATED WALL PANEL AGATE GREY RAL 7038 -INSULATED ROOF PANEL AGATE GREY RAL 7038 -ACOUSTIC ENCLOSURE AGATE GREY RAL 7038

| C01 | Construction Issue   | AMcA | EE  | 10/11/23 |
|-----|----------------------|------|-----|----------|
| Rev | Revision Description | Drw  | Chk | Date     |