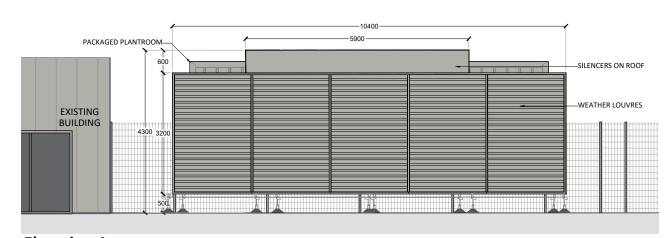

**Elevation A** Scale 1:100

**Elevation B** Scale 1:100

**Elevation C** Scale 1:100

Scale 1:100

INSULATED ROOF PANEL AGATE GREY RAL 7038 BLACK RAL 9005 INSULATED WALL PANEL DOUBLE ACCESS DOORS AGATE GREY RAL 7038 ACCESS STEPS AND-PLATFORM