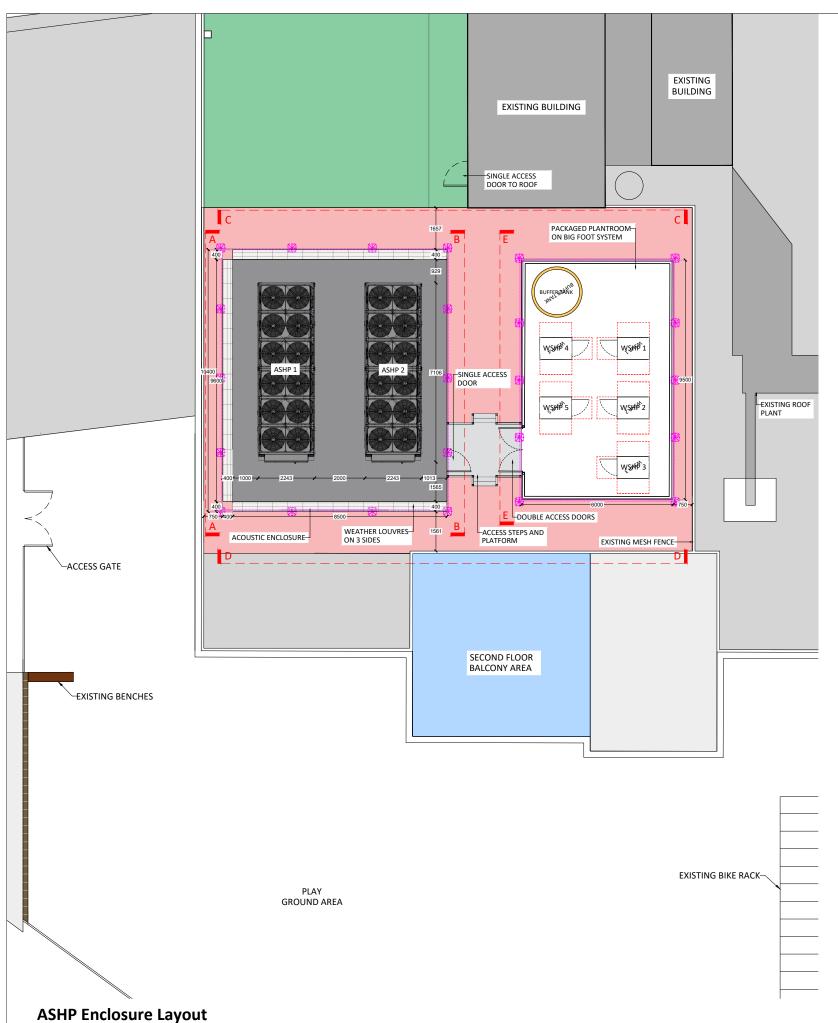

Scale 1:150

**ASHP Enclosure & Packaged Plantroom Location** 

**Acoustic Enclosure** 

**ASHP Enclosure Location** 

THIS DRAWING IS COPYRIGHT OF ALTERNATIVE HEAT LTD.
THIS DRAWING MAY NOT BE COPIES OR REPRODUCED WITHOUT THE

## SCHEDULE OF FINISHES

-DOUBLE DOORS AGATE GREY 7038 RAL -INSULATED WALL PANEL AGATE GREY RAL 7038 -INSULATED ROOF PANEL AGATE GREY RAL 7038 -ACOUSTIC ENCLOSURE AGATE GREY RAL 7038

| C01 | Construction Issue   | AMcA | EE  | 10/11/23 |
|-----|----------------------|------|-----|----------|
| Rev | Revision Description | Drw  | Chk | Date     |