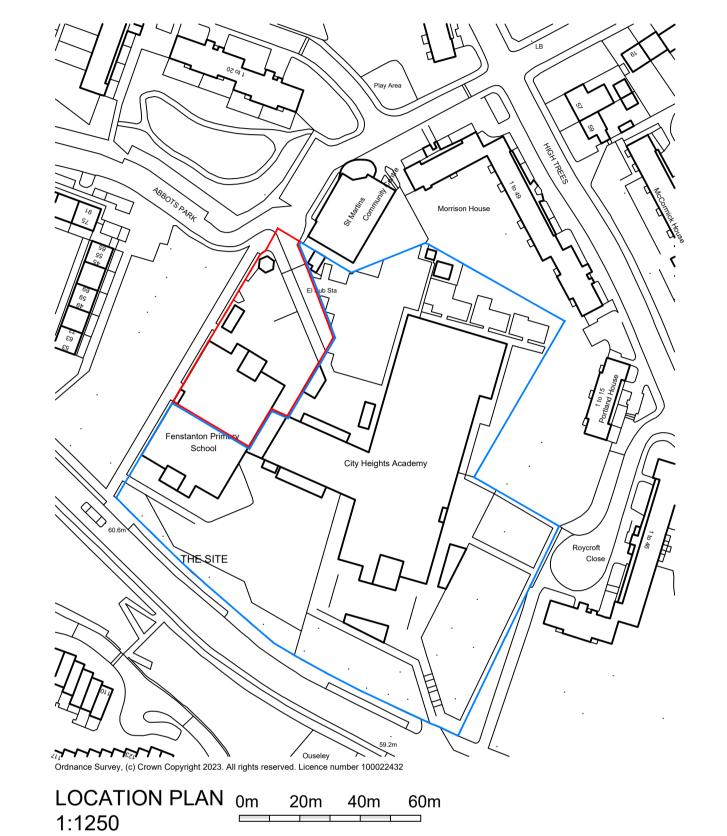

These plans and specifications are the property of Hub Architecture Ltd and shall not be printed or reproduced, in whole or part, without their written consent, nor shall any building or structure be constructed in accordance with such plans and specifications or any modifications thereof without the written consent of Hub Architecture Ltd. Play Area Morrison House S. Wal El **t**ub Sta 69 69 Fenstanton Primery School City Heights Academy Roycroft Close 153 Ouseley Ordnance Survey, (c) Crown Copyright 2023. All rights reserved. Licence number 100022432 **BLOCK PLAN** 1:500

CENERGIST LTD Project:
Fenstanton Primary School
Abbots Park, London SW2 3PW
Proposed ASHP & Plantroom Dwg Title: LOCATION PLAN BLOCK PLAN

Status - Planning - Not for Construction

Scale - as noted @ A1 Dwg No. - HUB408.FPS.PS.01