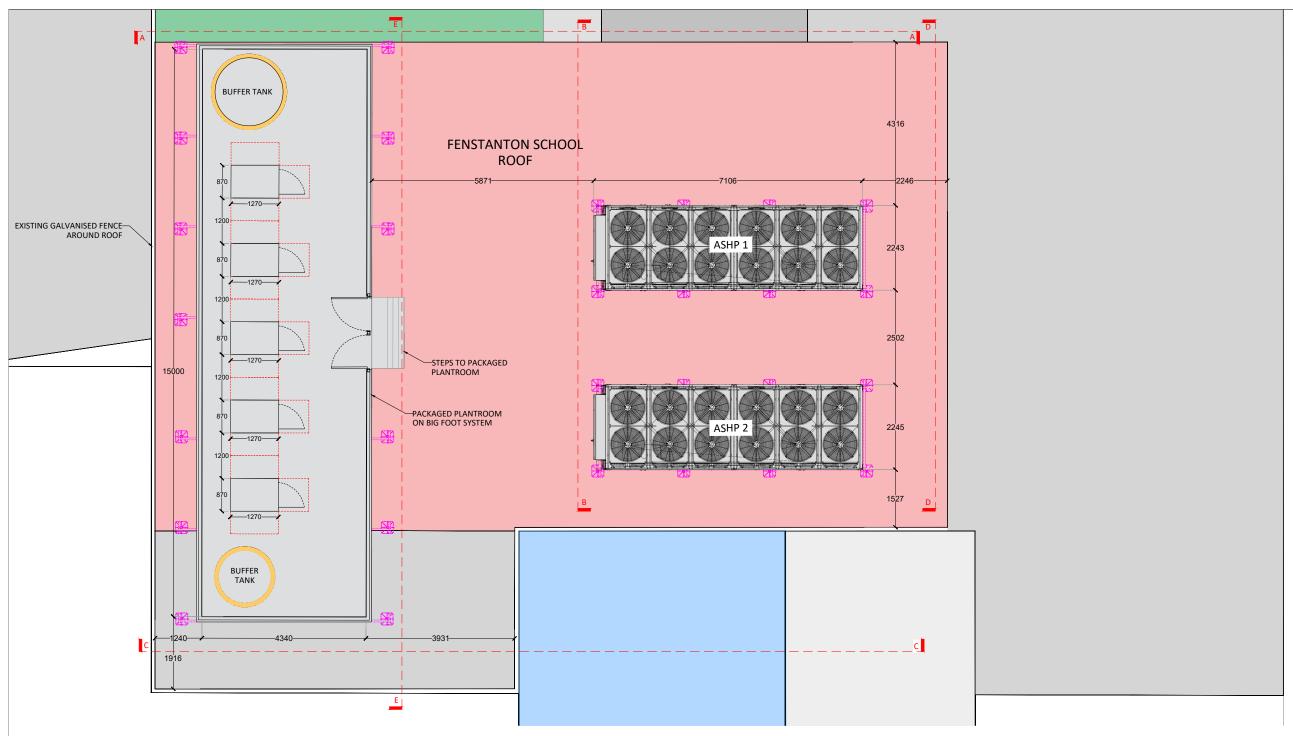

# **ASHP Enclosure Layout** Scale 1:100

**ASHP Enclosure Location** 

THIS DRAWING IS COPYRIGHT OF ALTERNATIVE HEAT LTD.
THIS DRAWING MAY NOT BE COPIES OR REPRODUCED WITHOUT THE CONSENT OF ALTERNATIVE HEAT LTD.

### SCHEDULE OF FINISHES

-ASHP UNITS OUTER CASING - GREY
-GALVANISED ACCESS LADDER
-GALVANISED GANTRY FRAME
-GALVANISED 1100mm HIGH GUARD RAIL
-GREY WHITE 9002 RAI DOUBLE DOORS
-INSULATED WALL PANEL GREY WHITE RAL 9002
-INSULATED ROOF PANEL GREY WHITE RAL 9002

## **PRELIMINARY**

LAMBETH PSDS3B

FENSTANTON SCHOOL ASHP **ENCLOSURE LAYOUT** 

drawing no:

P02

CN2302-ALT-FEN-XX-DR-Z-1009

09/08/2023 1:100

AMcA