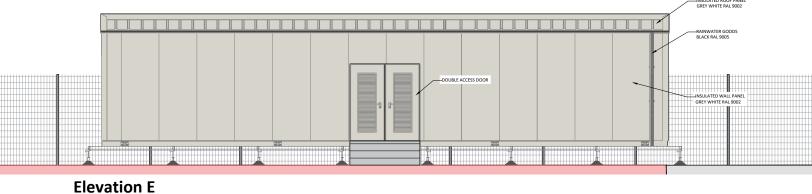

## SCHEDULE OF FINISHES

-ASHP UNITS OUTER CASING - GREY
-GALVANISED ACCESS LADDER
-GALVANISED GANTRY FRAME
-GALVANISED 1100mm HIGH GUARD RAIL
-GREY WHITE 9002 RAI DOUBLE DOORS
-INSULATED WALL PANEL GREY WHITE RAL 9002
-INSULATED ROOF PANEL GREY WHITE RAL 9002