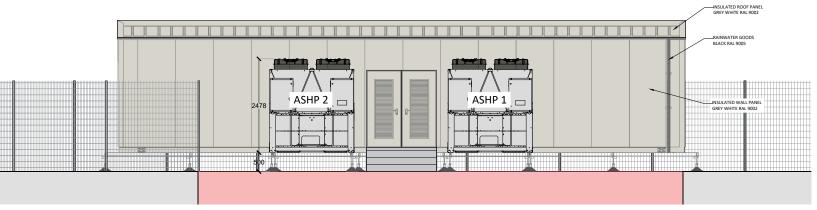

ASHP 1 👝

**ASHP Enclosure Location** 

**Elevation C** Scale 1:100

EXISITING BUILDING

**Elevation D** Scale 1:100

Scale 1:100

**Elevation B** 

Scale 1:100

Scale 1:100

ASHP 2

## SCHEDULE OF FINISHES

-ASHP UNITS OUTER CASING - GREY
-GALVANISED ACCESS LADDER
-GALVANISED GANTRY FRAME
-GALVANISED 1100mm HIGH GUARD RAIL
-GREY WHITE 9002 RAI DOUBLE DOORS
-INSULATED WALL PANEL GREY WHITE RAL 9002
-INSULATED ROOF PANEL GREY WHITE RAL 9002