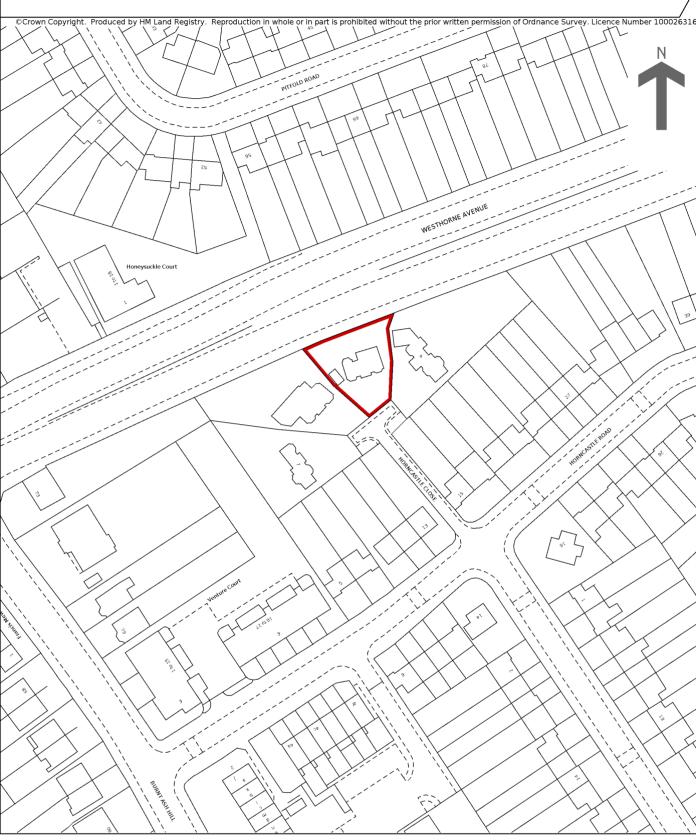

## HM Land Registry Current title plan

Title number **TGL211912**Ordnance Survey map reference **TQ4073NW**Scale **1:1250**Administrative area **Lewisham** 

This is a copy of the title plan on 21 NOV 2023 at 16:44:36. This copy does not take account of any application made after that time even if still pending in HM Land Registry when this copy was issued.

HM Land Registry endeavours to maintain high quality and scale accuracy of title plan images. The quality and accuracy of any print will depend on your printer, your computer and its print settings. This title plan shows the general position, not the exact line, of the boundaries. It may be subject to distortions in scale. Measurements scaled from this plan may not match measurements between the same points on the ground.