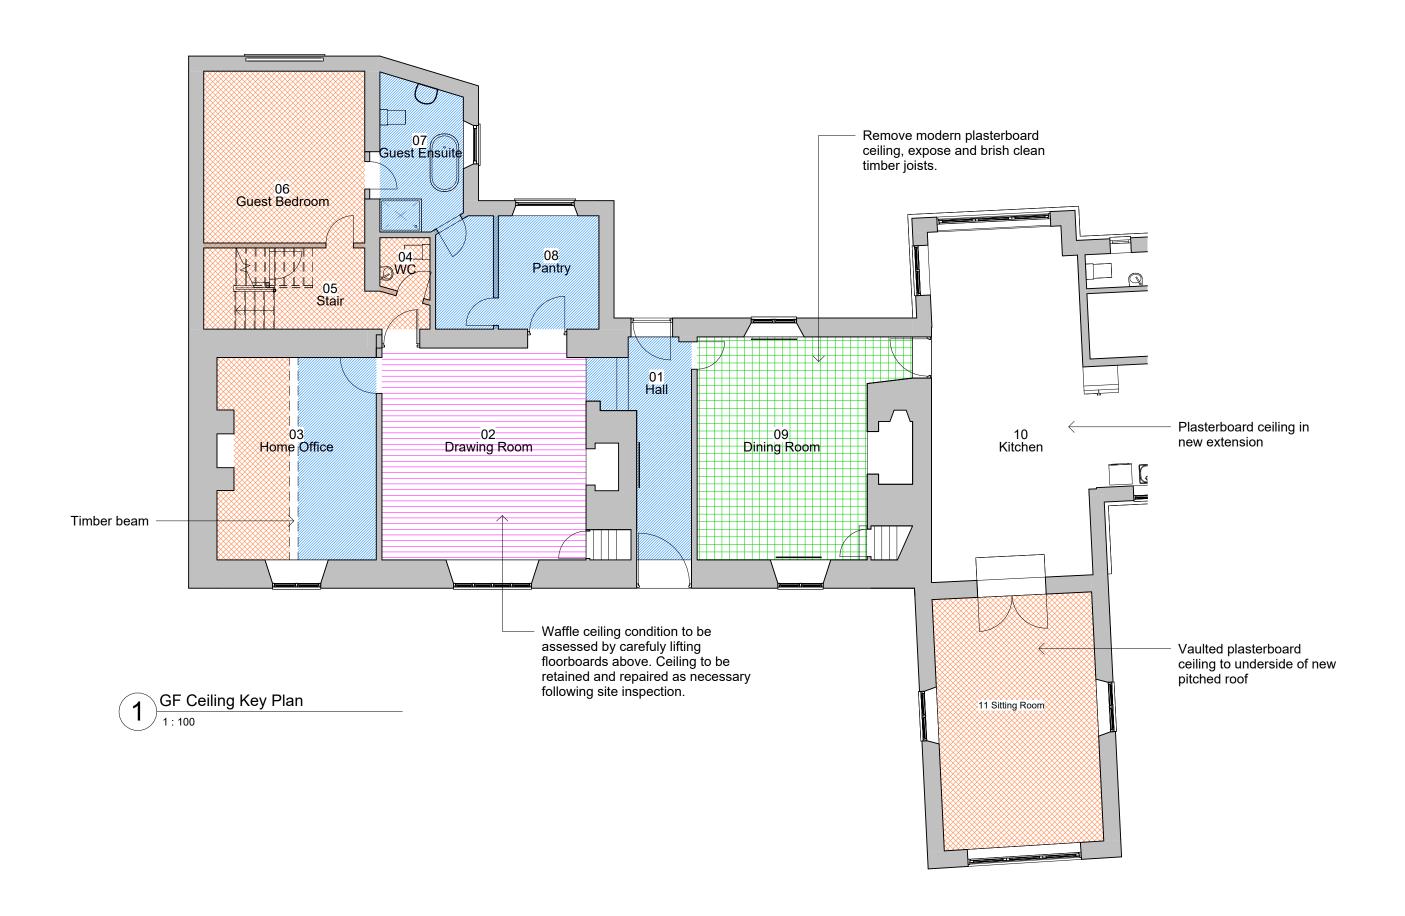

Lath and plaster to be retained.
Patch repairs as necessary to match existing.

Lath and plaster is in too poor condition or there is no existing ceiling.
Replace or add new plasterboard ceiling.

Modern plasterboard to be removed and timber structure exposed.

Timber 'waffle' grid ceiling to be retained and repaired.

SERVICES ROUTES AND INFORMATION

REFER TO PIPE ROUTE DRAWINGS FOR FURTHER

| Rev | Description | Date |
|-----|-------------|------|
|     |             |      |
|     |             |      |
|     |             |      |
|     |             |      |
|     |             |      |
|     |             |      |
|     |             |      |
|     |             |      |
|     |             |      |