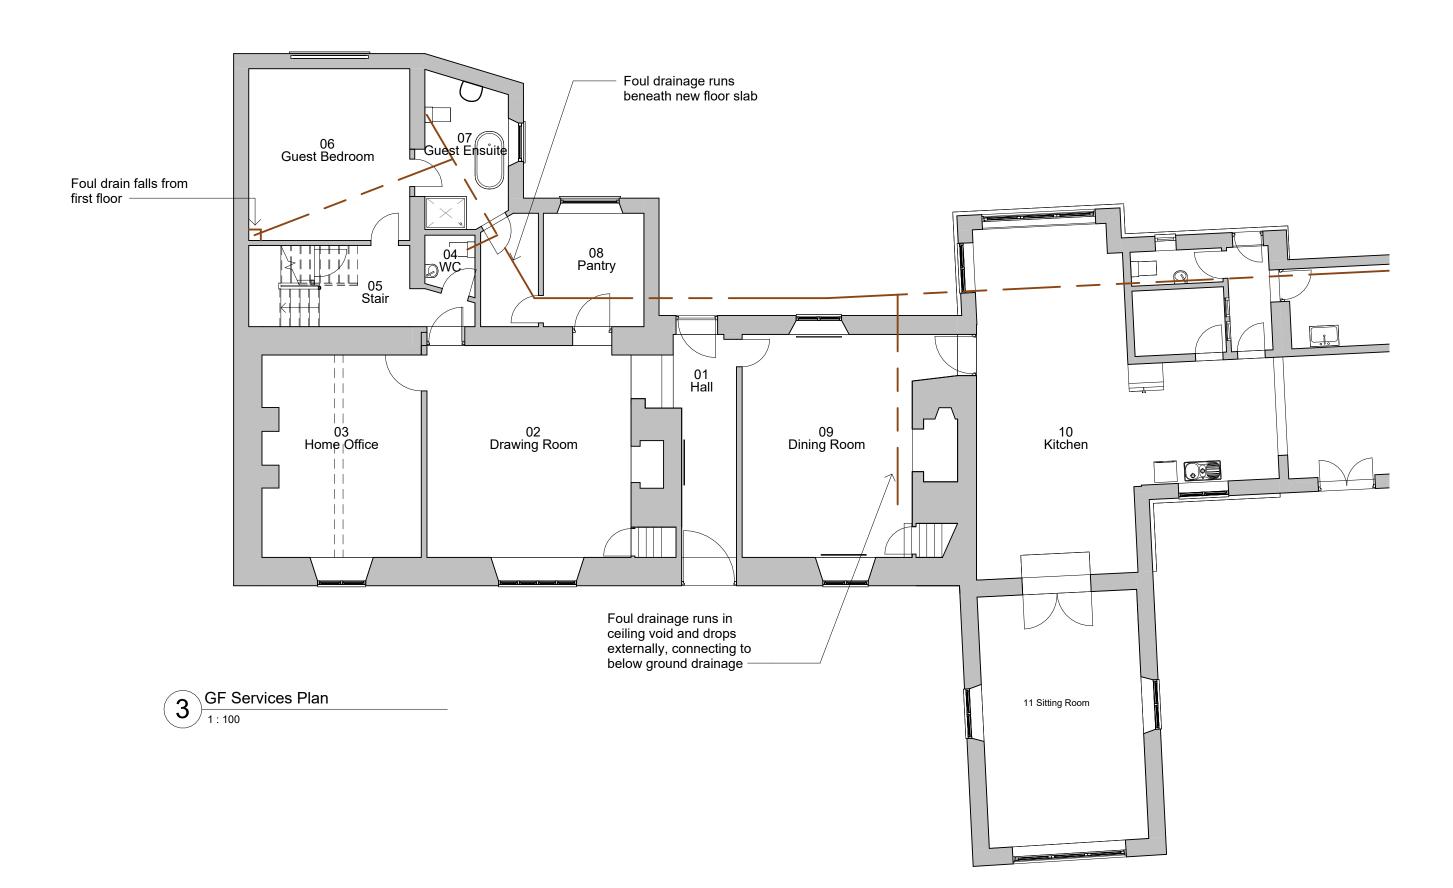

b) service runsc) staircase

d) dormer window works

e) plumbing and wiring works including areas of chasing and boxing in

f) ceiling repairs and replacements including relation to retained ceilings, insulation, and new ceiling build-up

Timber 'waffle' grid ceiling to be retained and repaired.

SERVICES ROUTES AND INFORMATION

REFER TO PIPE ROUTE DRAWINGS FOR FURTHER

| Rev | Description | Date |
|-----|-------------|------|
|     |             |      |
|     |             |      |
|     |             |      |
|     |             |      |
|     |             |      |
|     |             |      |
|     |             |      |
|     |             |      |
|     |             |      |