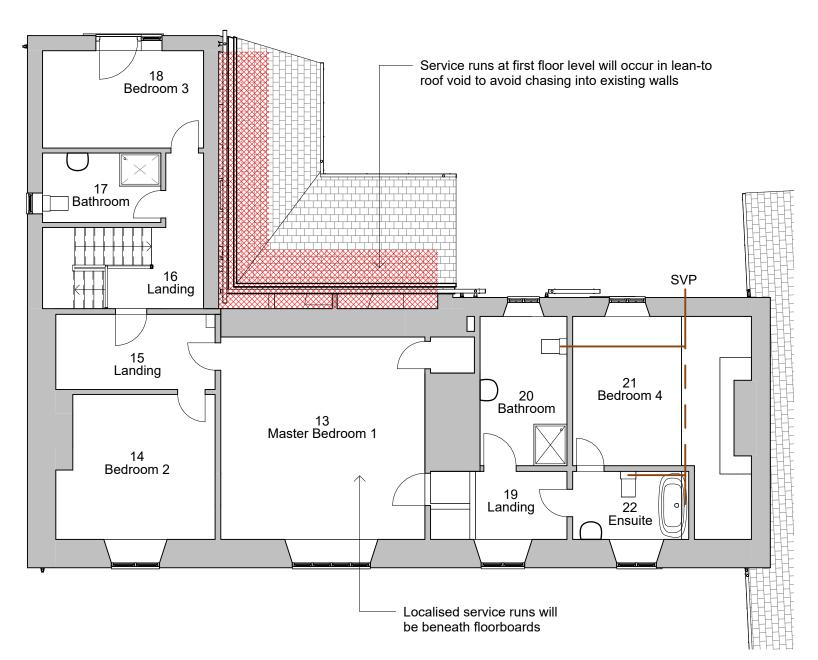

b) service runsc) staircase

d) dormer window works

e) plumbing and wiring works including areas of chasing and boxing in

f) ceiling repairs and replacements including relation to retained ceilings, insulation, and new ceiling build-up