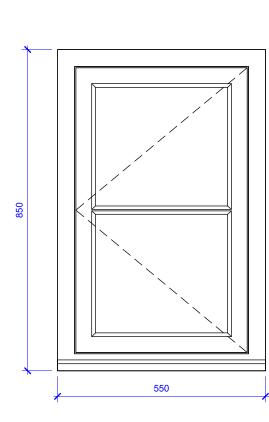

## TYPE 01

Painted timber frame;
Double opening;
Windows on primary South elevation to have 12mm
double glazed units with rolled glass extenal pane;
Windows on other elevations to have 16mm double
glazed units.