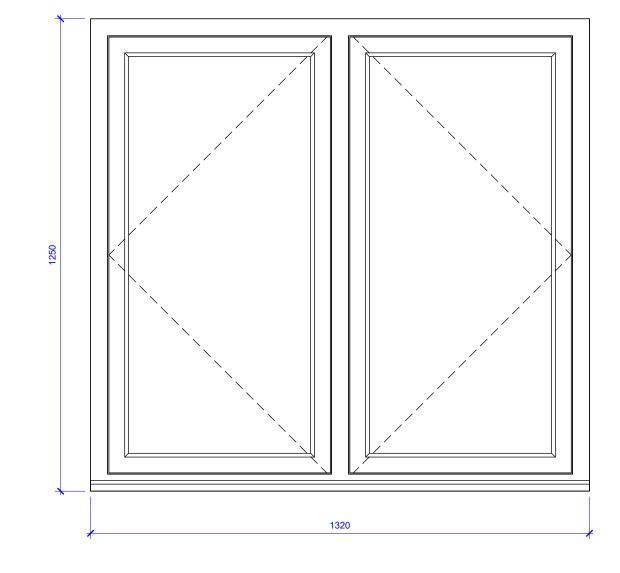

# TYPE 02

Painted timber frame; Opening panes at either end; 12mm double glazed units with rolled glass extenal pane.