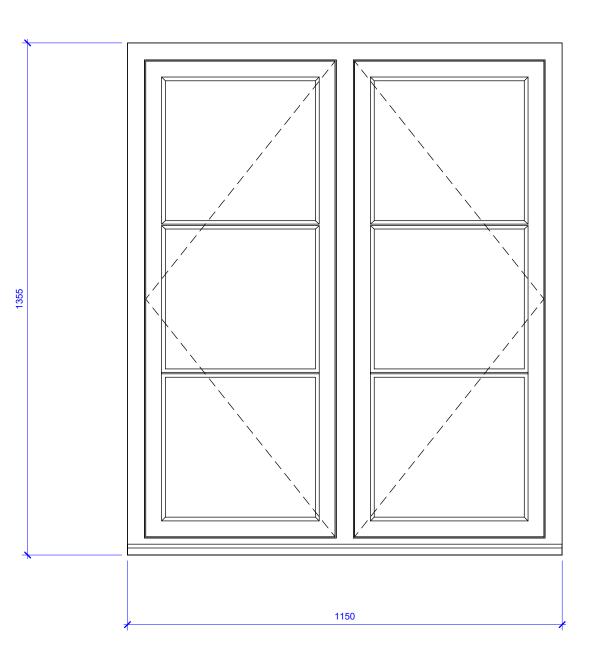

## TYPE 01

Painted timber frame;
Double opening;
Windows on primary South elevation to have 12mm
double glazed units with rolled glass extenal pane;
Windows on other elevations to have 16mm double
glazed units.

Windows to match configuration on old aerial photo which was taken before the windows were replaced with modern metal framed ones.