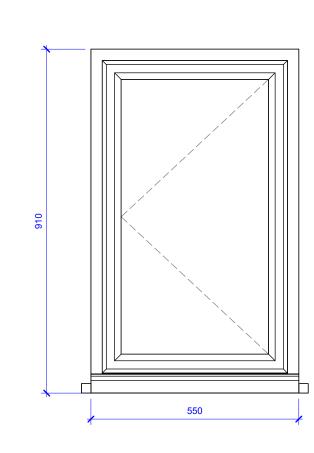

# TYPE 02

Painted timber frame; Opening panes at either end; 12mm double glazed units with rolled glass extenal pane.