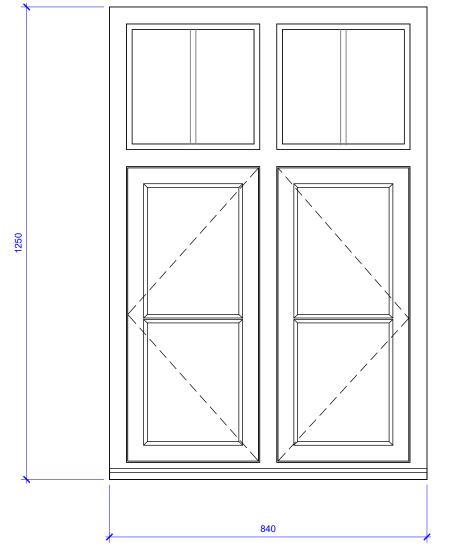

# TYPE 03

Painted timber frame; Double opening panes; Fixed upper lights with internal vertical timber bar; 16mm double glazed units.

Window to match existing - refer to elevations