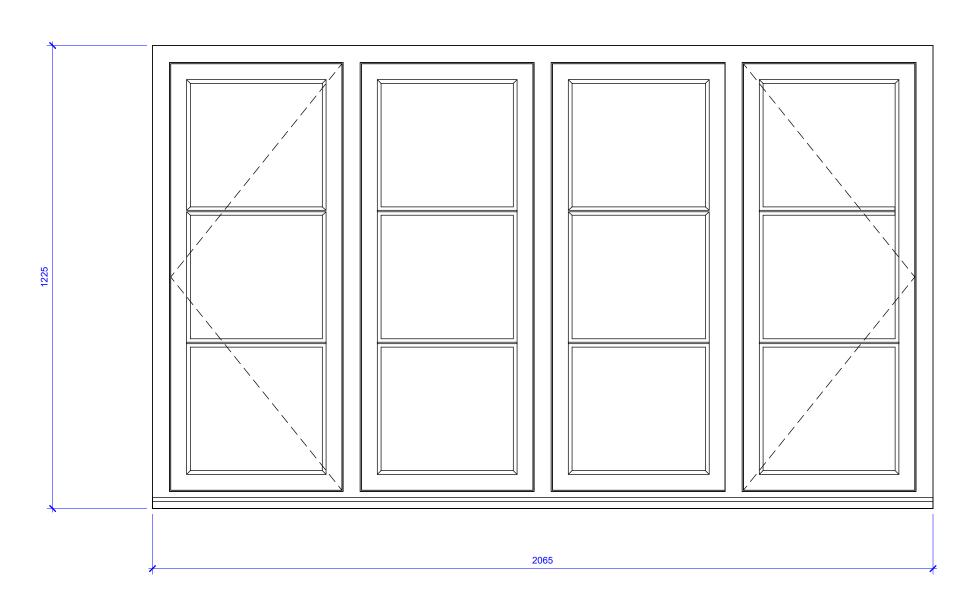

# TYPE 03

Painted timber frame; Double opening panes; Fixed upper lights with internal vertical timber bar; 16mm double glazed units.

Window to match existing - refer to elevations