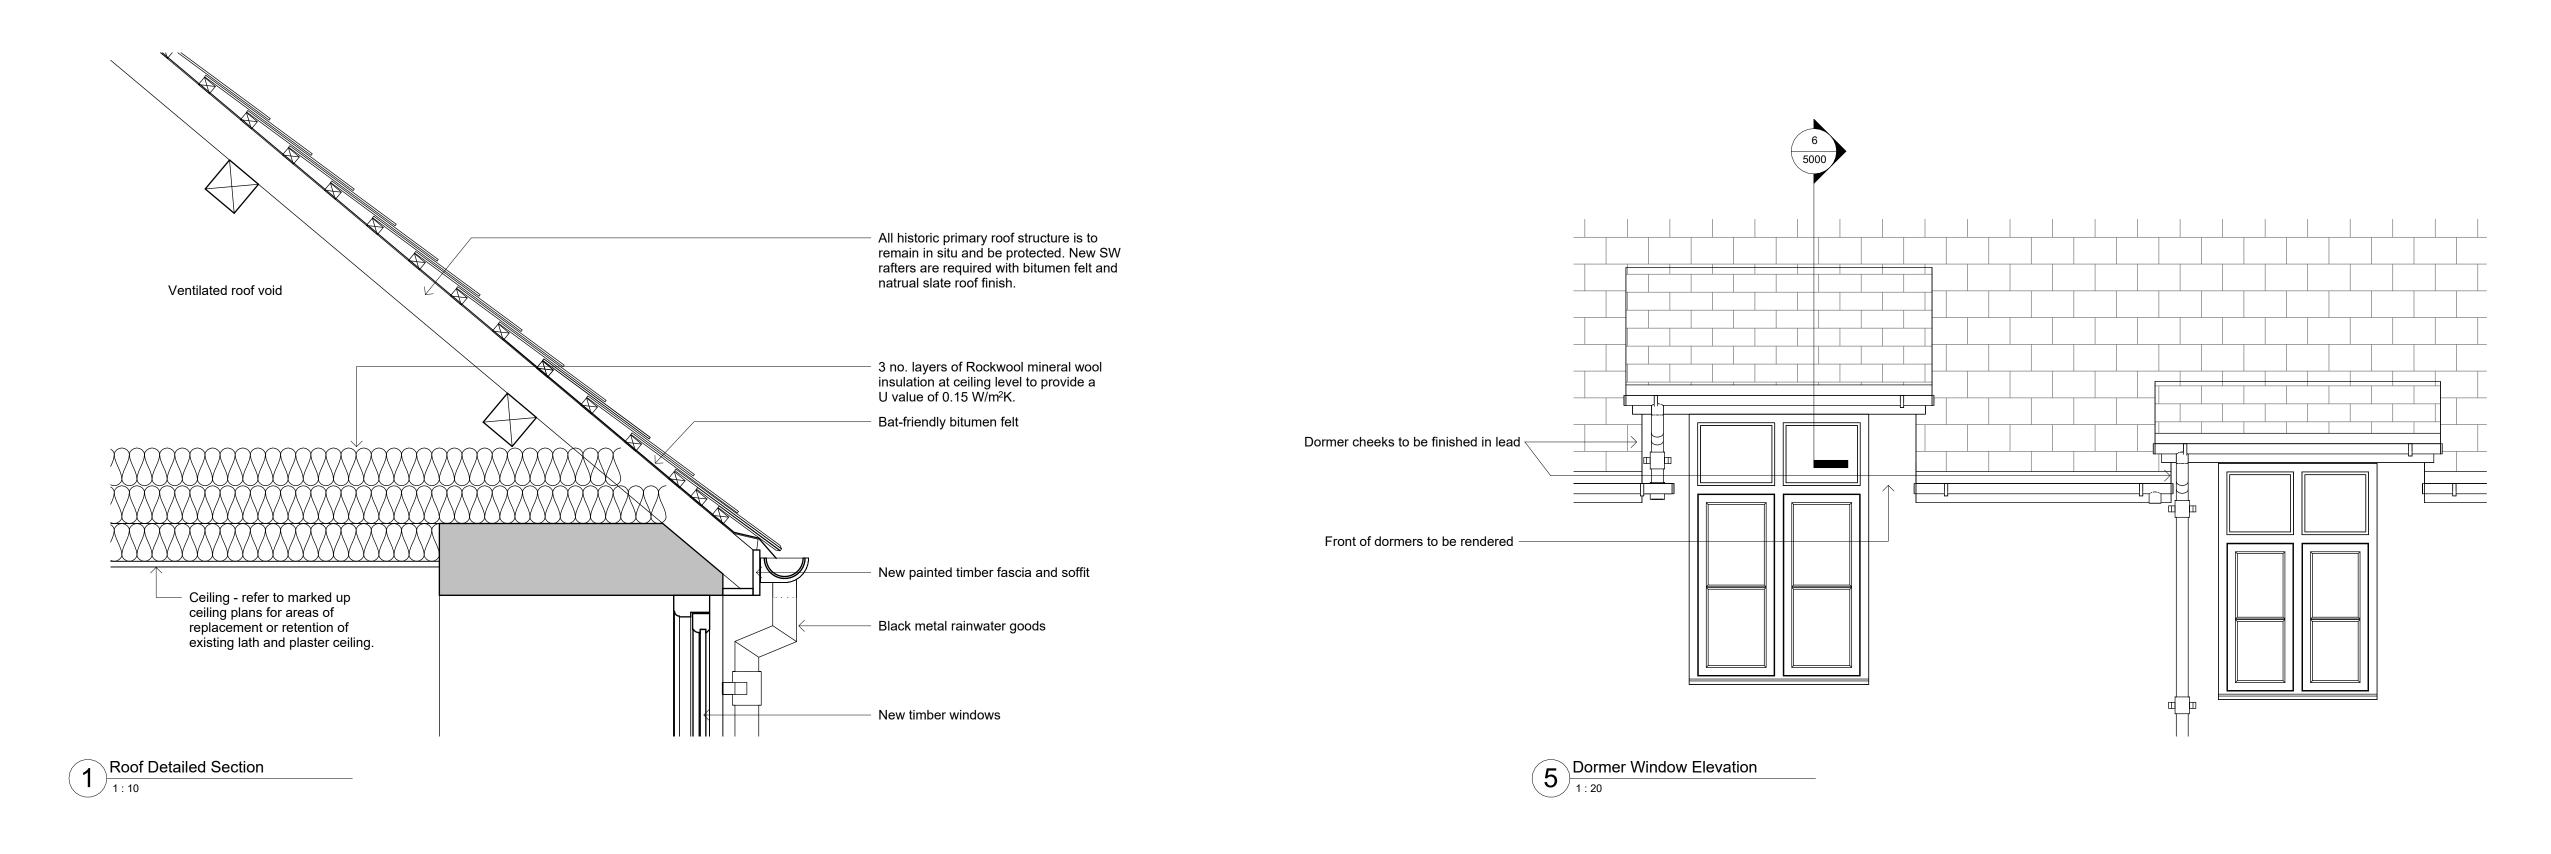

a) roof insulation b) service runs c) staircase

d) dormer window works

e) plumbing and wiring works including areas of chasing and boxing in

f) ceiling repairs and replacements including relation to retained ceilings, insulation, and new ceiling build-up