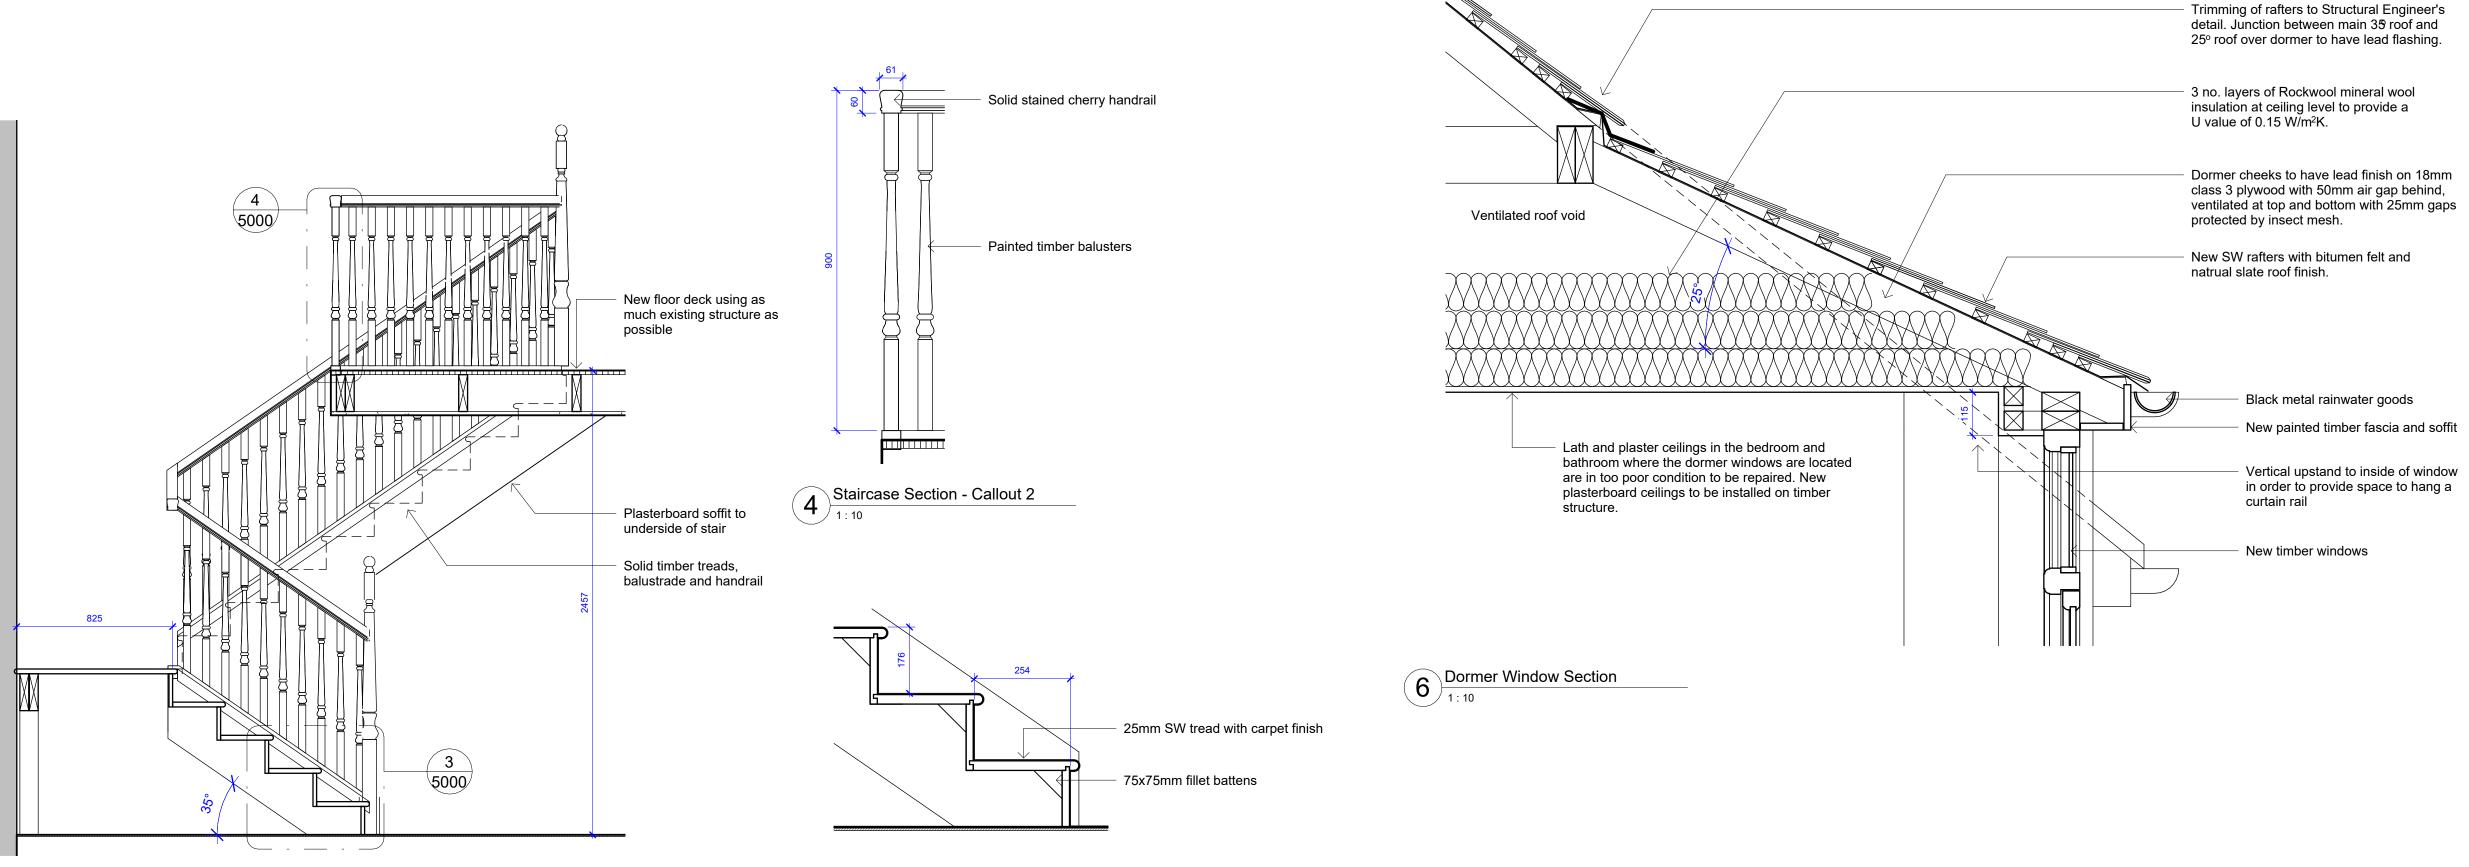

a) roof insulation b) service runs c) staircase

d) dormer window works

e) plumbing and wiring works including areas of chasing and boxing in

f) ceiling repairs and replacements including relation to retained ceilings, insulation, and new ceiling build-up