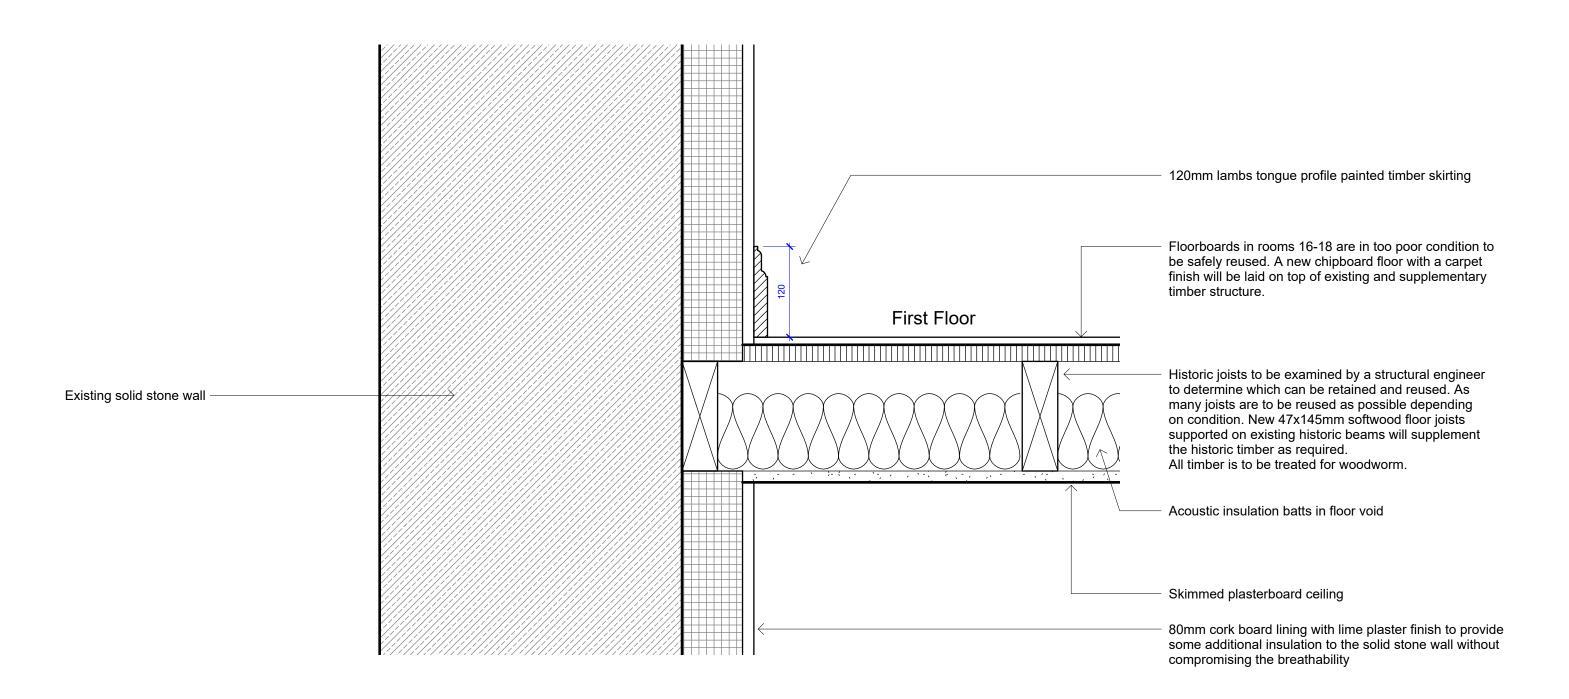

## **LBC CONDITION 12**

Detals of the proposed floor build up in section and elevation, showing depth of excavation for new slab, retention of historic joists, insulation, floorboards and skirtings as appropriate as well as details of the new floor covering, shall be submitted to and approved in writing by the local planning authority before that part of the work is begun, and the works shall not be carried out other than in accordance with the details so approved and shall thereafter be so maintained.