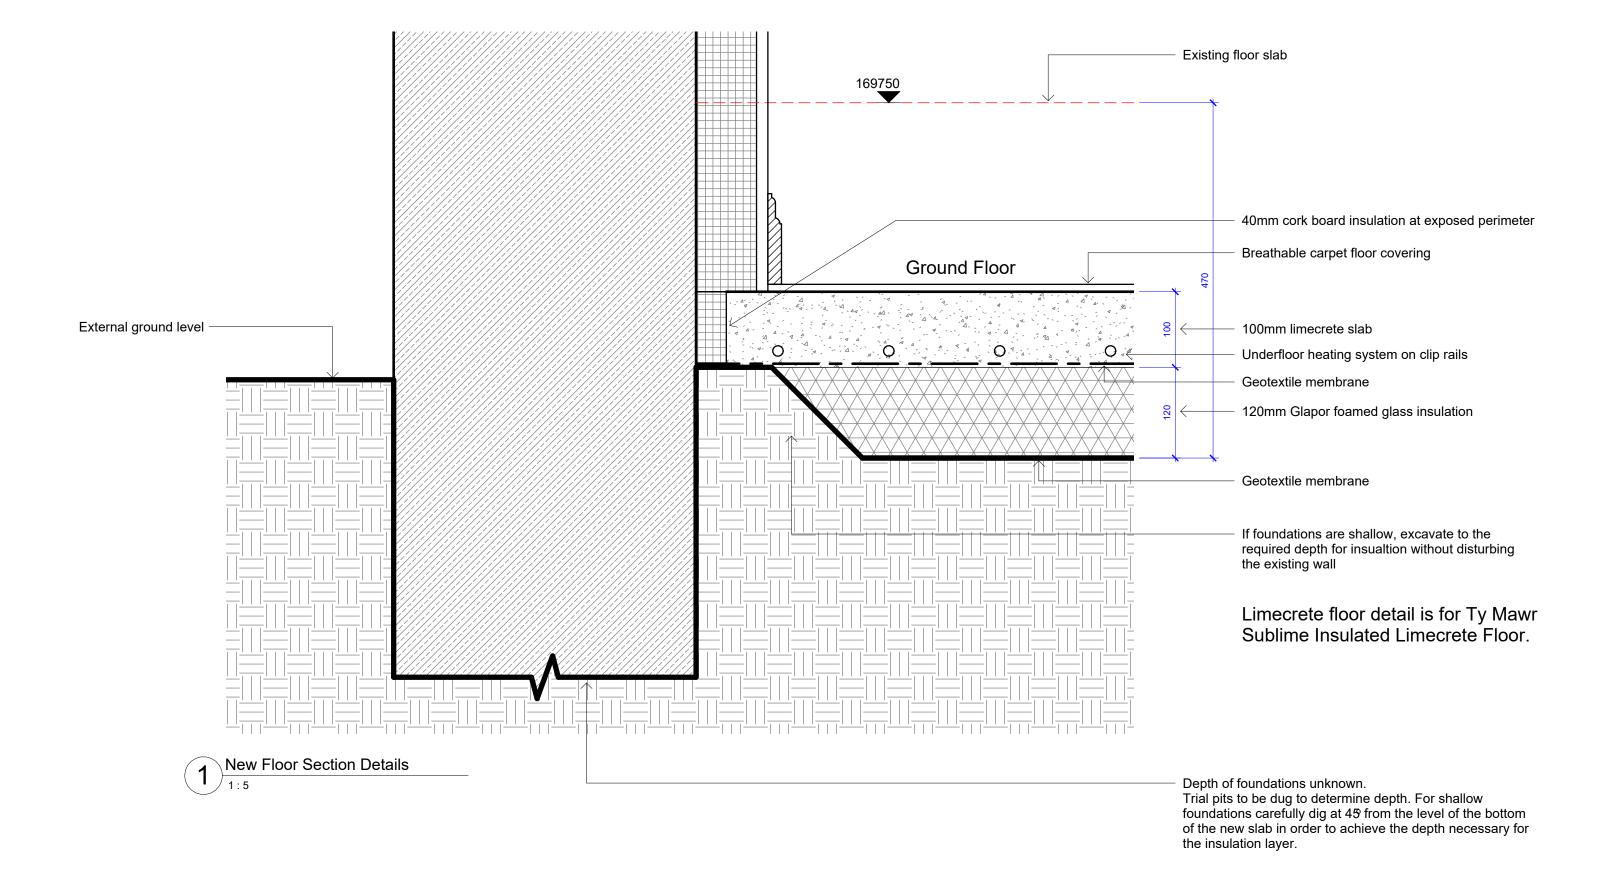

## **LBC CONDITION 12**

Detals of the proposed floor build up in section and elevation, showing depth of excavation for new slab, retention of historic joists, insulation, floorboards and skirtings as appropriate as well as details of the new floor covering, shall be submitted to and approved in writing by the local planning authority before that part of the work is begun, and the works shall not be carried out other than in accordance with the details so approved and shall thereafter be so maintained.