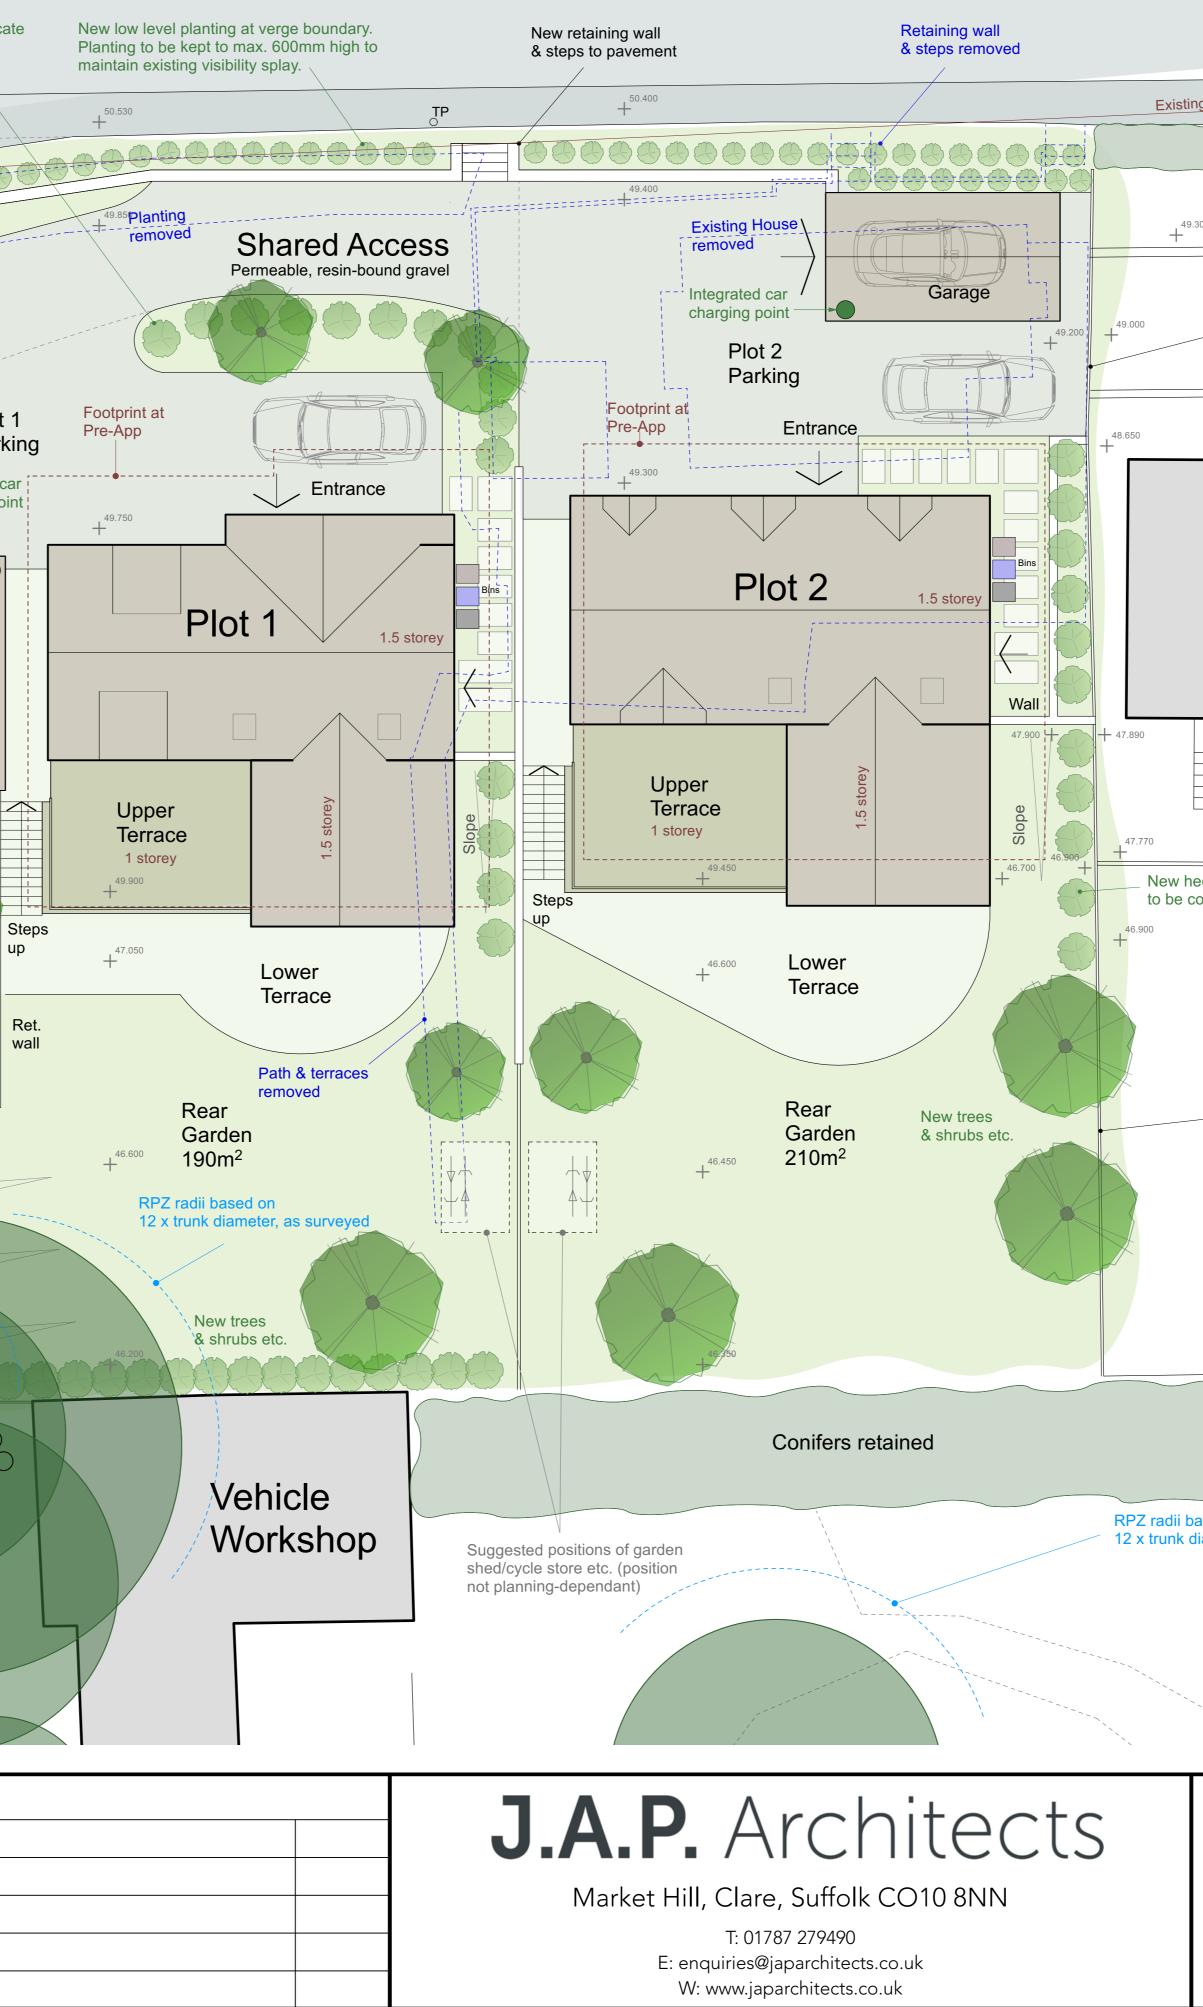

|                                  | Existing visibility unchang    | led                                                                                                                                                                                                                                                                                                                                                                                                                                                                                                                                                                                                                                                                                                                                                                                                                                                                                                                                                                                                                                                                                                                                                                                                                                                                                                                                                                                                                                                                                                                                                                                                                                                                                                                                                                                                                                                                                                                                                                                                                                                                                                                           |                                        |          | Tree and s<br>indivisual p | hrub planting to deman<br>blot ownership.      |
|----------------------------------|--------------------------------|-------------------------------------------------------------------------------------------------------------------------------------------------------------------------------------------------------------------------------------------------------------------------------------------------------------------------------------------------------------------------------------------------------------------------------------------------------------------------------------------------------------------------------------------------------------------------------------------------------------------------------------------------------------------------------------------------------------------------------------------------------------------------------------------------------------------------------------------------------------------------------------------------------------------------------------------------------------------------------------------------------------------------------------------------------------------------------------------------------------------------------------------------------------------------------------------------------------------------------------------------------------------------------------------------------------------------------------------------------------------------------------------------------------------------------------------------------------------------------------------------------------------------------------------------------------------------------------------------------------------------------------------------------------------------------------------------------------------------------------------------------------------------------------------------------------------------------------------------------------------------------------------------------------------------------------------------------------------------------------------------------------------------------------------------------------------------------------------------------------------------------|----------------------------------------|----------|----------------------------|------------------------------------------------|
|                                  |                                |                                                                                                                                                                                                                                                                                                                                                                                                                                                                                                                                                                                                                                                                                                                                                                                                                                                                                                                                                                                                                                                                                                                                                                                                                                                                                                                                                                                                                                                                                                                                                                                                                                                                                                                                                                                                                                                                                                                                                                                                                                                                                                                               |                                        | Existing | ) access                   | TP<br>Bin presentation<br>area<br>+ 50.250     |
|                                  |                                | RPZ radii based on<br>12 x trunk diameter, as survey                                                                                                                                                                                                                                                                                                                                                                                                                                                                                                                                                                                                                                                                                                                                                                                                                                                                                                                                                                                                                                                                                                                                                                                                                                                                                                                                                                                                                                                                                                                                                                                                                                                                                                                                                                                                                                                                                                                                                                                                                                                                          | yed                                    | 0        |                            | Plo<br>Pa<br>Integrated<br>charging p<br>9.970 |
|                                  |                                | New hedge at bour                                                                                                                                                                                                                                                                                                                                                                                                                                                                                                                                                                                                                                                                                                                                                                                                                                                                                                                                                                                                                                                                                                                                                                                                                                                                                                                                                                                                                                                                                                                                                                                                                                                                                                                                                                                                                                                                                                                                                                                                                                                                                                             |                                        |          |                            | 49.700                                         |
| Pro                              |                                | Existing post and ranorth and south to a                                                                                                                                                                                                                                                                                                                                                                                                                                                                                                                                                                                                                                                                                                                                                                                                                                                                                                                                                                                                                                                                                                                                                                                                                                                                                                                                                                                                                                                                                                                                                                                                                                                                                                                                                                                                                                                                                                                                                                                                                                                                                      | extent shown.                          |          |                            |                                                |
| Pro<br>Site F<br>metres<br>0 1 2 | posed<br>Plan Scale 1          | Existing post and ranorth and south to a                                                                                                                                                                                                                                                                                                                                                                                                                                                                                                                                                                                                                                                                                                                                                                                                                                                                                                                                                                                                                                                                                                                                                                                                                                                                                                                                                                                                                                                                                                                                                                                                                                                                                                                                                                                                                                                                                                                                                                                                                                                                                      | ail fence line extend<br>extent shown. |          |                            |                                                |
| Pro<br>Site F<br>metres<br>0 1 2 | posed<br>Plan Scale 1<br>3 4 5 | Existing post and ranorth and south to a Site Plan (1997) (1997) (1997) (1997) (1997) (1997) (1997) (1997) (1997) (1997) (1997) (1997) (1997) (1997) (1997) (1997) (1997) (1997) (1997) (1997) (1997) (1997) (1997) (1997) (1997) (1997) (1997) (1997) (1997) (1997) (1997) (1997) (1997) (1997) (1997) (1997) (1997) (1997) (1997) (1997) (1997) (1997) (1997) (1997) (1997) (1997) (1997) (1997) (1997) (1997) (1997) (1997) (1997) (1997) (1997) (1997) (1997) (1997) (1997) (1997) (1997) (1997) (1997) (1997) (1997) (1997) (1997) (1997) (1997) (1997) (1997) (1997) (1997) (1997) (1997) (1997) (1997) (1997) (1997) (1997) (1997) (1997) (1997) (1997) (1997) (1997) (1997) (1997) (1997) (1997) (1997) (1997) (1997) (1997) (1997) (1997) (1997) (1997) (1997) (1997) (1997) (1997) (1997) (1997) (1997) (1997) (1997) (1997) (1997) (1997) (1997) (1997) (1997) (1997) (1997) (1997) (1997) (1997) (1997) (1997) (1997) (1997) (1997) (1997) (1997) (1997) (1997) (1997) (1997) (1997) (1997) (1997) (1997) (1997) (1997) (1997) (1997) (1997) (1997) (1997) (1997) (1997) (1997) (1997) (1997) (1997) (1997) (1997) (1997) (1997) (1997) (1997) (1997) (1997) (1997) (1997) (1997) (1997) (1997) (1997) (1997) (1997) (1997) (1997) (1997) (1997) (1997) (1997) (1997) (1997) (1997) (1997) (1997) (1997) (1997) (1997) (1997) (1997) (1997) (1997) (1997) (1997) (1997) (1997) (1997) (1997) (1997) (1997) (1997) (1997) (1997) (1997) (1997) (1997) (1997) (1997) (1997) (1997) (1997) (1997) (1997) (1997) (1997) (1997) (1997) (1997) (1997) (1997) (1997) (1997) (1997) (1997) (1997) (1997) (1997) (1997) (1997) (1997) (1997) (1997) (1997) (1997) (1997) (1997) (1997) (1997) (1997) (1997) (1997) (1997) (1997) (1997) (1997) (1997) (1997) (1997) (1997) (1997) (1997) (1997) (1997) (1997) (1997) (1997) (1997) (1997) (1997) (1997) (1997) (1997) (1997) (1997) (1997) (1997) (1997) (1997) (1997) (1997) (1997) (1997) (1997) (1997) (1997) (1997) (1997) (1997) (1997) (1997) (1997) (1997) (1997) (1997) (1997) (1997) (1997) (1997) (1997) (1997) (1997) (1997) (1997) (1997) (1997) (1997) (1997) | ail fence line extend<br>extent shown. | ded      |                            |                                                |
| Pro<br>Site F<br>metres<br>0 1 2 | posed<br>Plan Scale 1<br>3 4 5 | sqm<br>185<br>190                                                                                                                                                                                                                                                                                                                                                                                                                                                                                                                                                                                                                                                                                                                                                                                                                                                                                                                                                                                                                                                                                                                                                                                                                                                                                                                                                                                                                                                                                                                                                                                                                                                                                                                                                                                                                                                                                                                                                                                                                                                                                                             | sqft<br>1,990<br>2,045                 | ded      |                            |                                                |