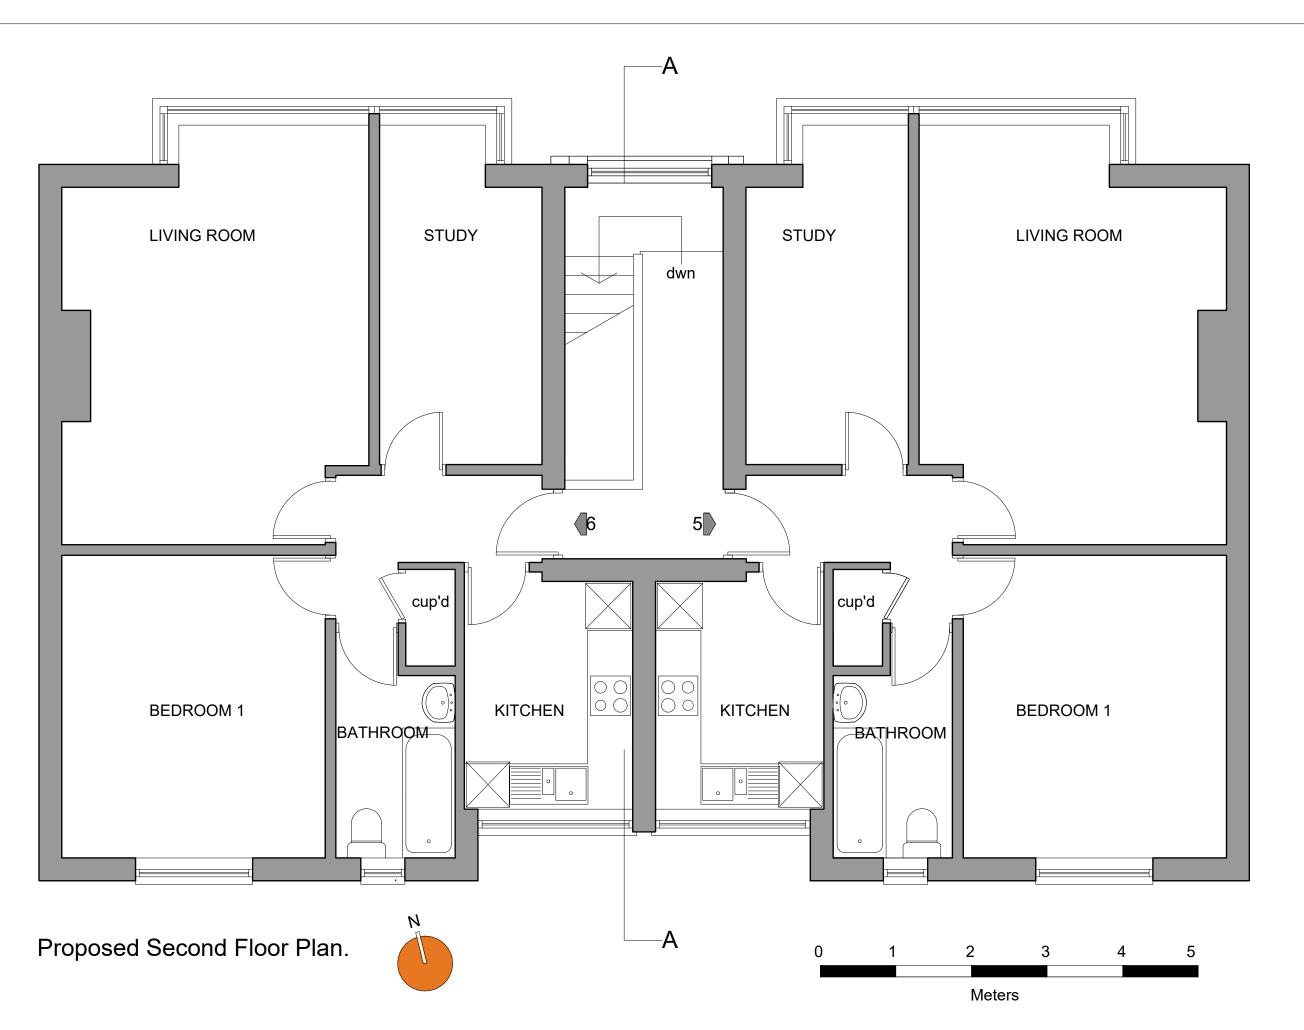

## PROJECT:

Construction of 2No two bed flats over existing flats

## DWG DESCRIPTION:

Proposed second floor

Scale: 1:50 @ A3 Date: March 2023 Drwg no: 08/2008781