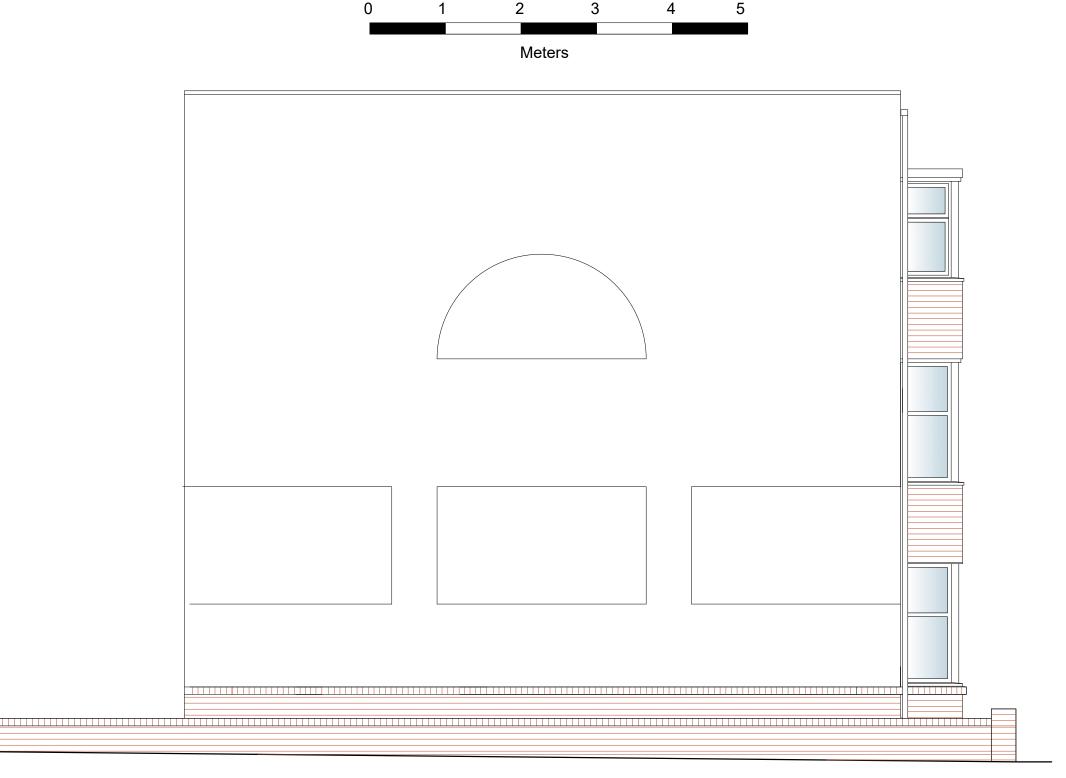

Side Elevation - East

Do not scale off this drawing
Read in conjunction with all other relevant
consultant's drawings and specifications
Contractor to check all dimensions on site
prior to fabrication and report any discrepancies
to the Architect

# DWG DESCRIPTION:

Proposed side elevation - East

Scale: 1:50 @ A3
Date: March 2023
Drwg no: 14C/2008781

## NOTES:

Rev C Third floor omitted

CLIENT: Lewis Property

#### LOCATION:

Goodwood Court 2 Kingsthorpe Road Hove BN3 5HR

## PROJECT:

Construction of 2No two bed flats over existing flats