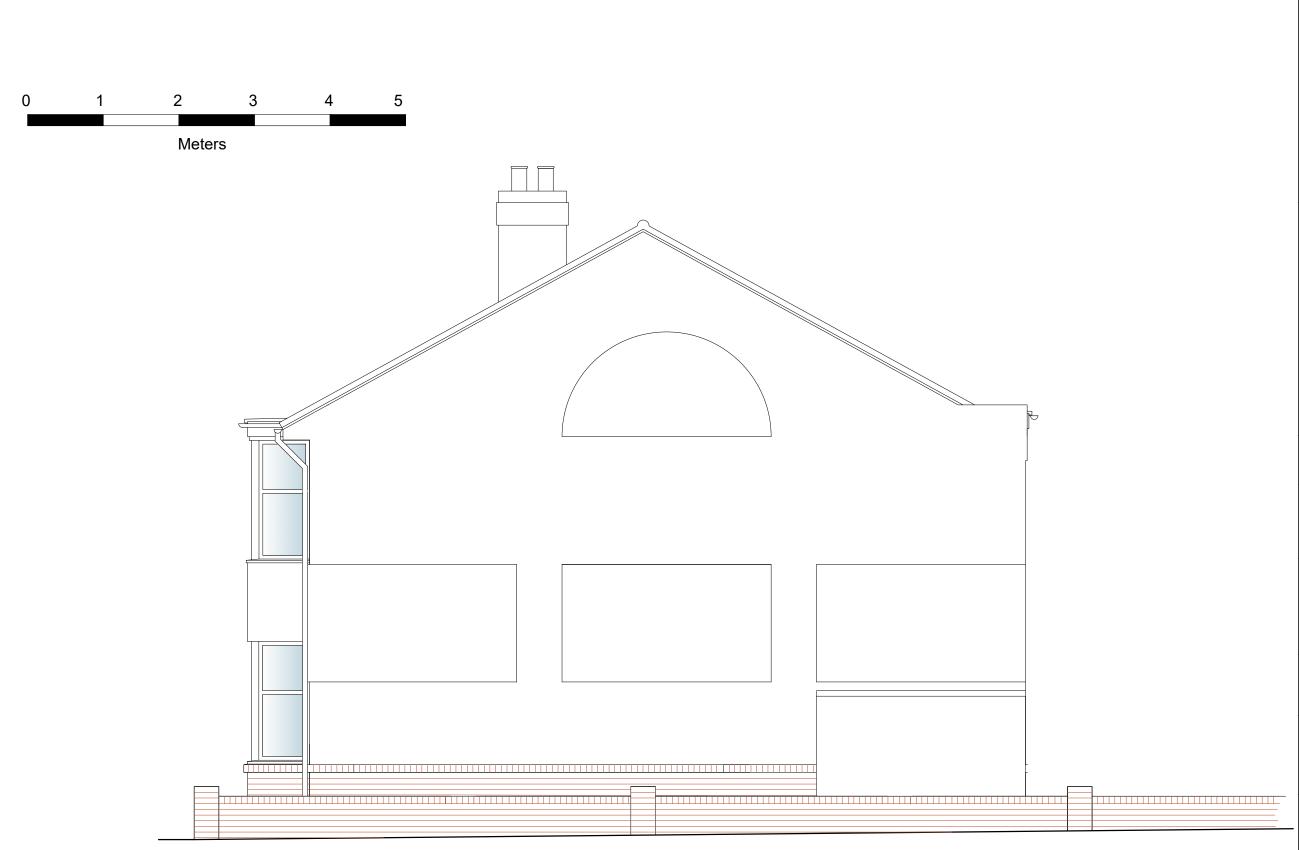

Existing Side Elevation - West

Read in conjunction with all other relevant consultant's drawings and specifications Contractor to check all dimensions on site prior to fabrication and report any discrepancies to the Architect

## DWG DESCRIPTION:

Existing side elevation - West

Scale: 1:50 @ A3 Date: March 2023 Drwg no: 05/2008781A