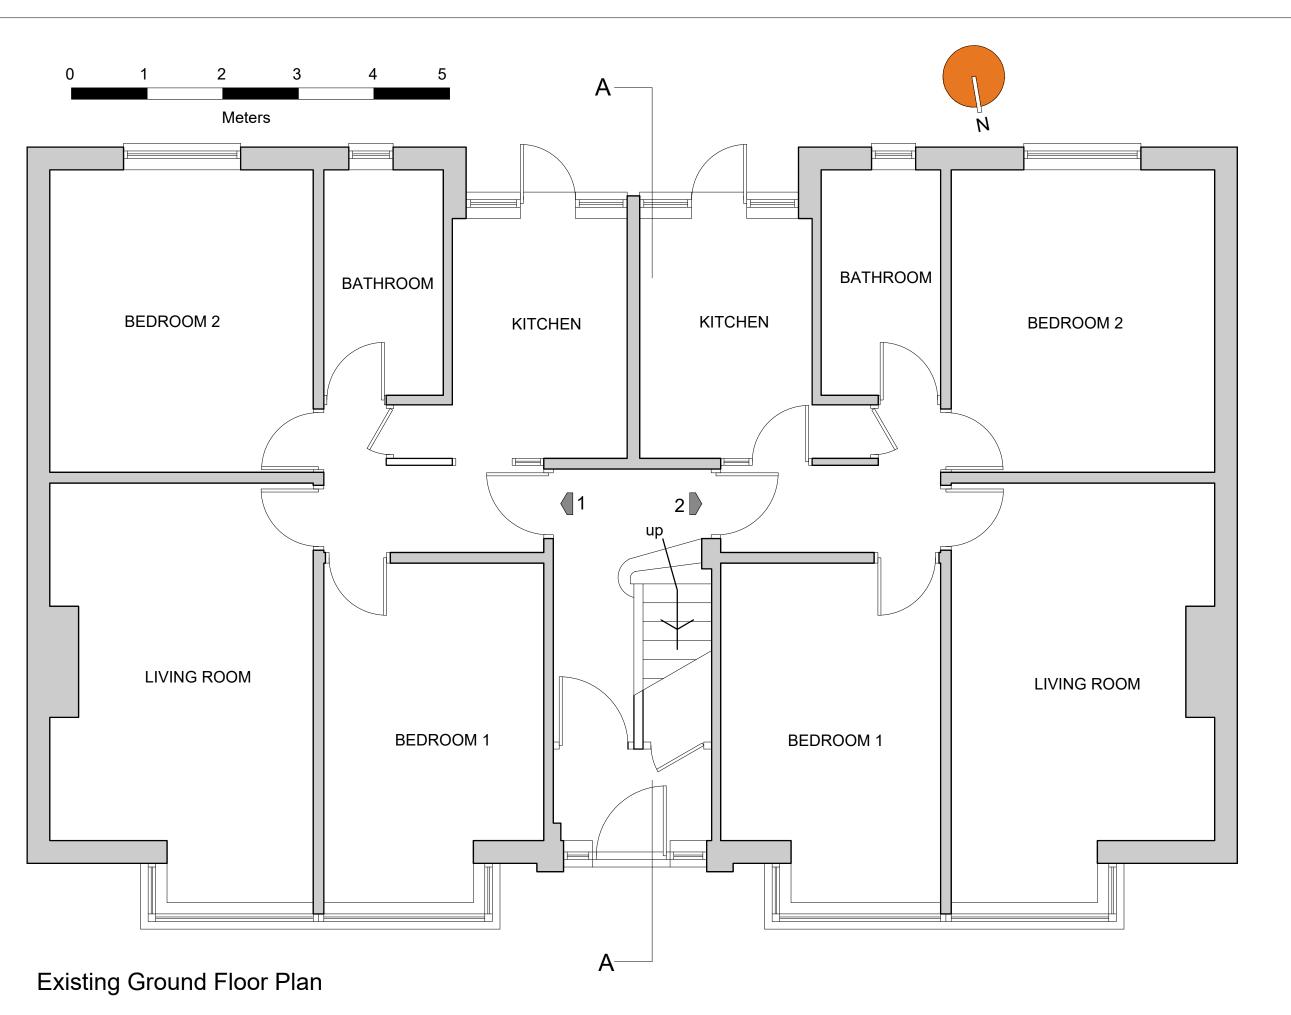

## LOCATION:

Goodwood Court 2 Kingsthorpe Road Hove BN3 5HR

## PROJECT:

Construction of 2No two bed flats over existing flats

## DWG DESCRIPTION:

Existing ground floor plan

Scale: 1:50 @ A3 Date: March 2023 Drwg no: 01/2008781