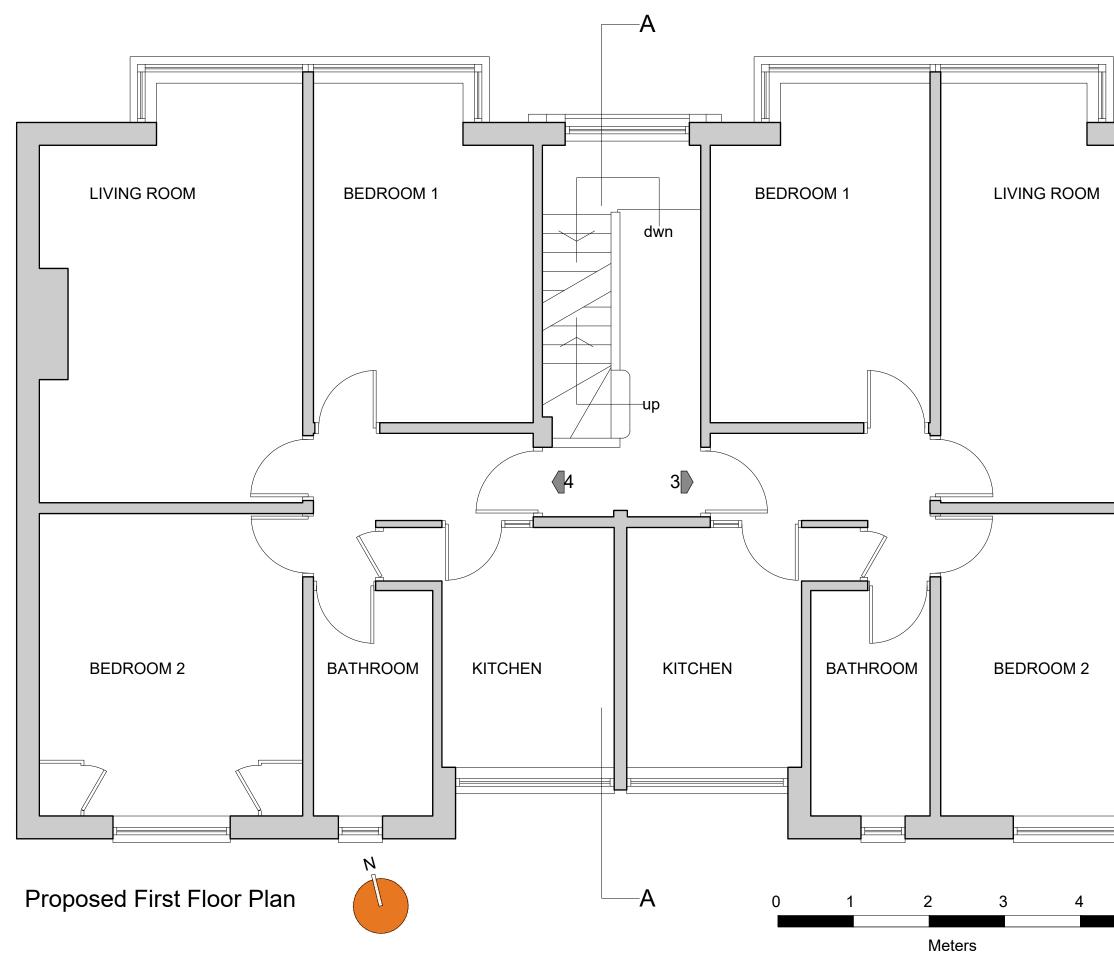

|   | Do not scale off this drawing<br>Read in conjunction with all other relevant<br>consultant's drawings and specifications<br>Contractor to check all dimensions on site<br>prior to fabrication and report any discrepancies<br>to the Architect<br>This drawing is copyright and it must not be<br>reproduced without prior agreement |
|---|---------------------------------------------------------------------------------------------------------------------------------------------------------------------------------------------------------------------------------------------------------------------------------------------------------------------------------------|
|   | NOTES:                                                                                                                                                                                                                                                                                                                                |
|   |                                                                                                                                                                                                                                                                                                                                       |
|   | CLIENT:<br>Lewis Property                                                                                                                                                                                                                                                                                                             |
|   |                                                                                                                                                                                                                                                                                                                                       |
|   | LOCATION:<br>Goodwood Court<br>2 Kingsthorpe Road<br>Hove BN3 5HR                                                                                                                                                                                                                                                                     |
|   | PROJECT:                                                                                                                                                                                                                                                                                                                              |
|   | Construction of 2No one bed flats over existing flats                                                                                                                                                                                                                                                                                 |
|   | DWG DESCRIPTION:                                                                                                                                                                                                                                                                                                                      |
|   | Proposed first floor                                                                                                                                                                                                                                                                                                                  |
|   |                                                                                                                                                                                                                                                                                                                                       |
|   | Scale: 1:50 @ A3                                                                                                                                                                                                                                                                                                                      |
|   | Date: March 2023<br>Drwg no: 07/2008781                                                                                                                                                                                                                                                                                               |
|   |                                                                                                                                                                                                                                                                                                                                       |
|   | PELLSTEVENSRESIDENTIAL                                                                                                                                                                                                                                                                                                                |
|   | Tel: 07917337779                                                                                                                                                                                                                                                                                                                      |
| 5 | Email:                                                                                                                                                                                                                                                                                                                                |
|   | alex@pellstevensresidential.co.uk                                                                                                                                                                                                                                                                                                     |