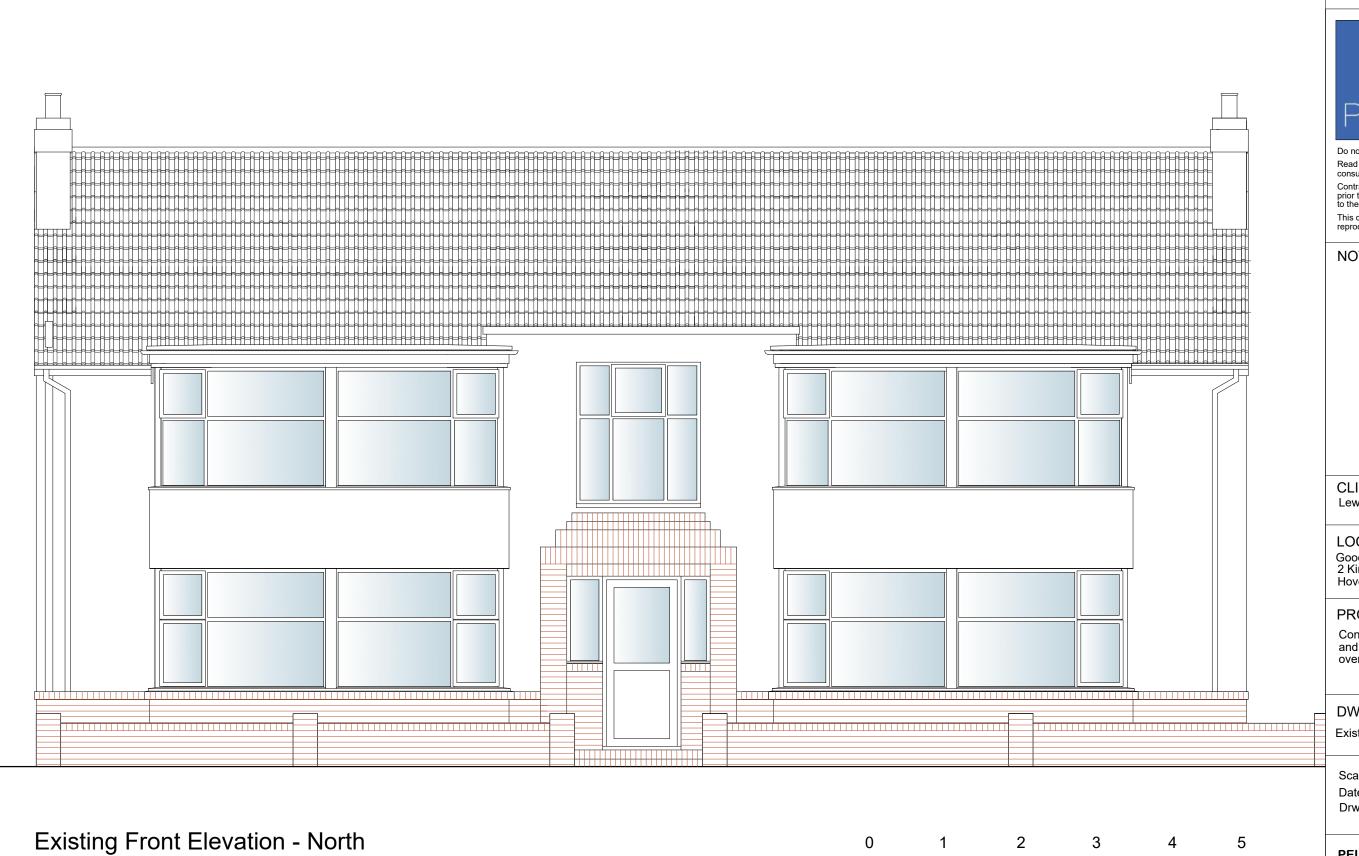

## LOCATION:

Goodwood Court 2 Kingsthorpe Road Hove BN3 5HR

## PROJECT:

Construction of 2No two bed flats and 1No two bed penthouse flat over existing flats

## DWG DESCRIPTION:

Existing front elevation - North

Scale: 1:50 @ A3
Date: March 2023
Drwg no: 03/2008781