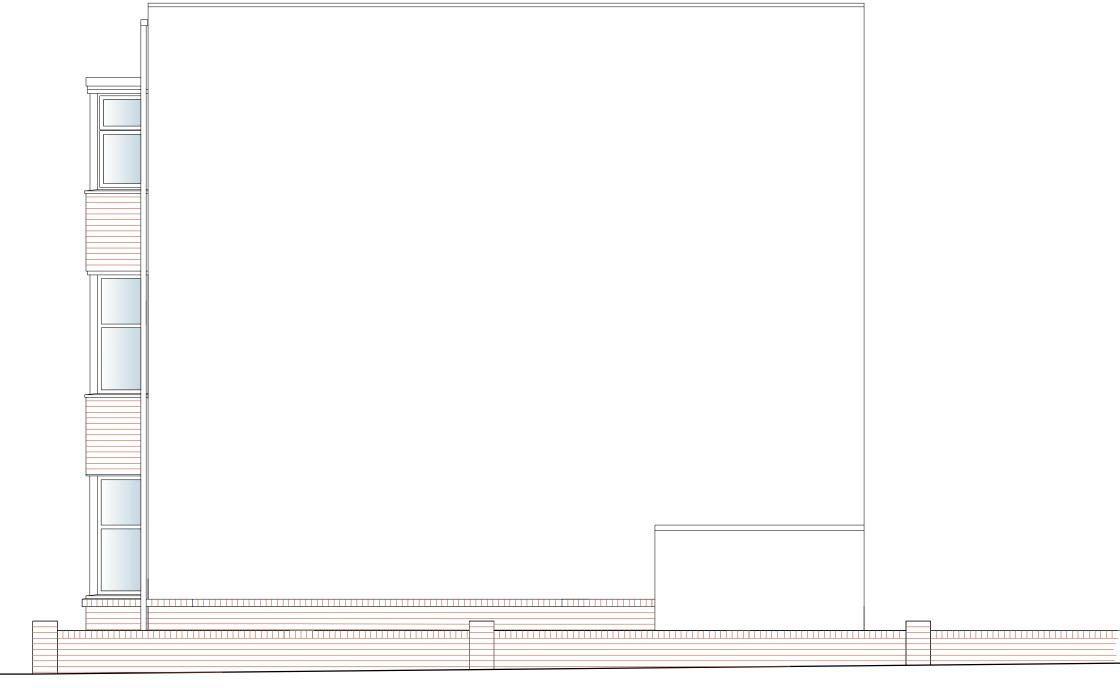

Side Elevation - West

Do not scale off this drawing
Read in conjunction with all other relevant
consultant's drawings and specifications
Contractor to check all dimensions on site
prior to fabrication and report any discrepancies
to the Architect

## DWG DESCRIPTION:

Proposed side elevation - West

Scale: 1:50 @ A3
Date: March 2023
Drwg no: 13B/2008781