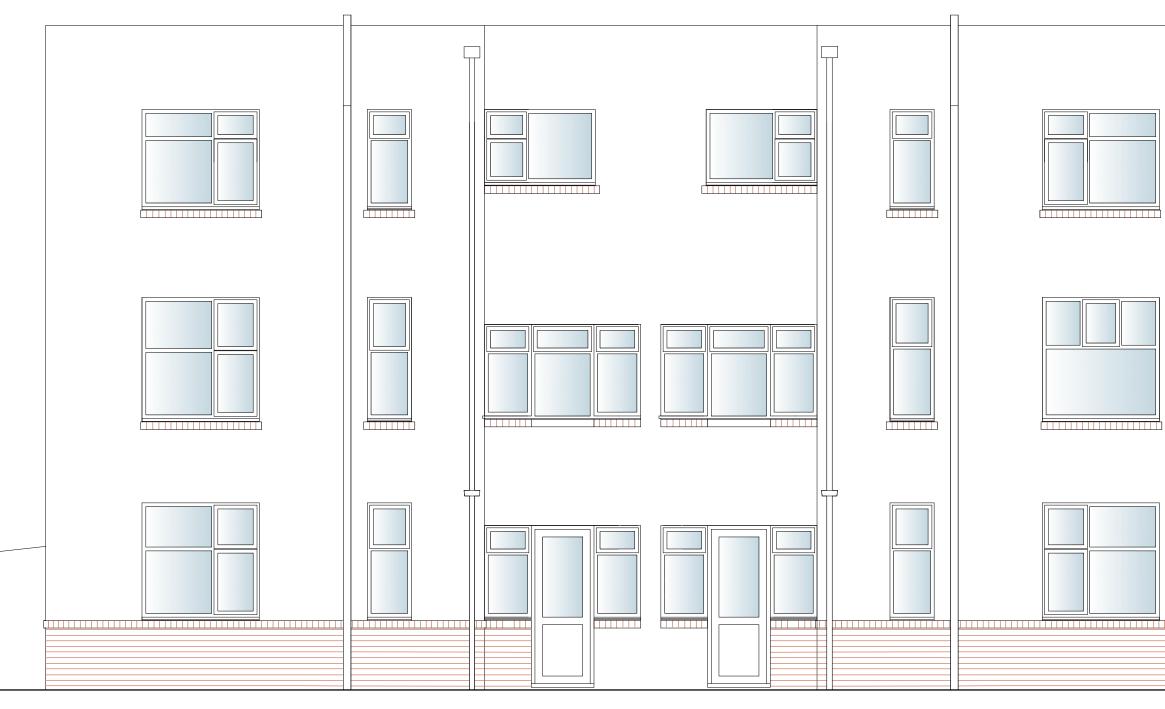

Proposed Rear Elevation - South

4

0

|   | Do not scale off this drawing<br>Read in conjunction with all other relevant<br>consultant's drawings and specifications<br>Contractor to check all dimensions on site<br>prior to fabrication and report any discrepancies<br>to the Architect<br>This drawing is copyright and it must not be<br>reproduced without prior agreement |
|---|---------------------------------------------------------------------------------------------------------------------------------------------------------------------------------------------------------------------------------------------------------------------------------------------------------------------------------------|
|   | NOTES:<br>REV B Third floor omitted                                                                                                                                                                                                                                                                                                   |
|   | CLIENT:<br>Lewis Property                                                                                                                                                                                                                                                                                                             |
|   | LOCATION:<br>Goodwood Court<br>2 Kingsthorpe Road<br>Hove BN3 5HR                                                                                                                                                                                                                                                                     |
|   | PROJECT:<br>Construction of 2No two bed flats<br>over existing flats                                                                                                                                                                                                                                                                  |
|   | DWG DESCRIPTION:<br>Proposed rear elevation - South                                                                                                                                                                                                                                                                                   |
|   | Scale: 1:50 @ A3<br>Date: March 2023<br>Drwg no: 12B/2008781                                                                                                                                                                                                                                                                          |
| 5 | PELLSTEVENSRESIDENTIAL                                                                                                                                                                                                                                                                                                                |
|   | Tel: 07917337779                                                                                                                                                                                                                                                                                                                      |
|   | Email:<br>alex@pellstevensresidential.co.uk                                                                                                                                                                                                                                                                                           |