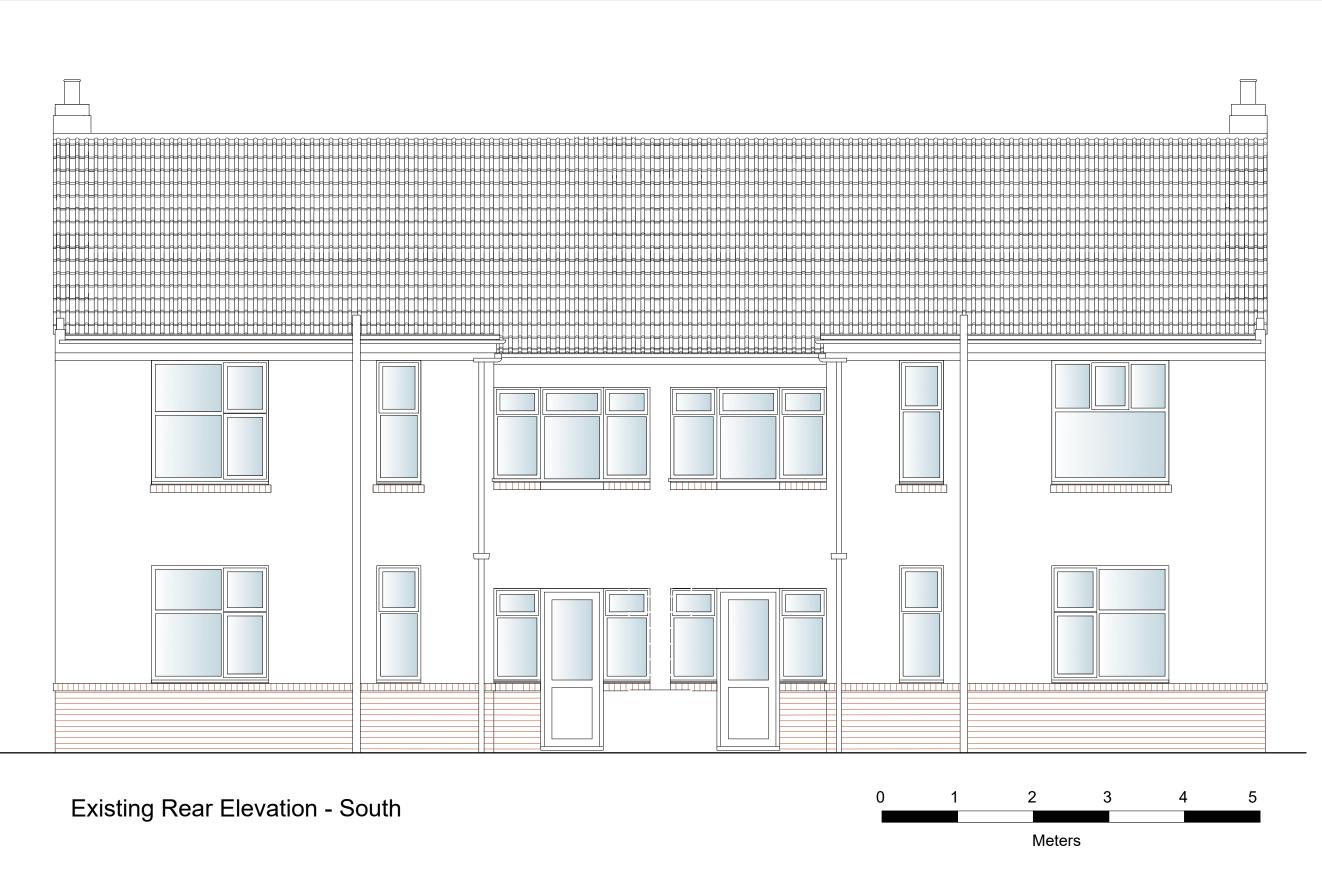

## DWG DESCRIPTION:

Existing rear elevation - South

Scale: 1:50 @ A3 Date: March 2023 Drwg no: 04/2008781