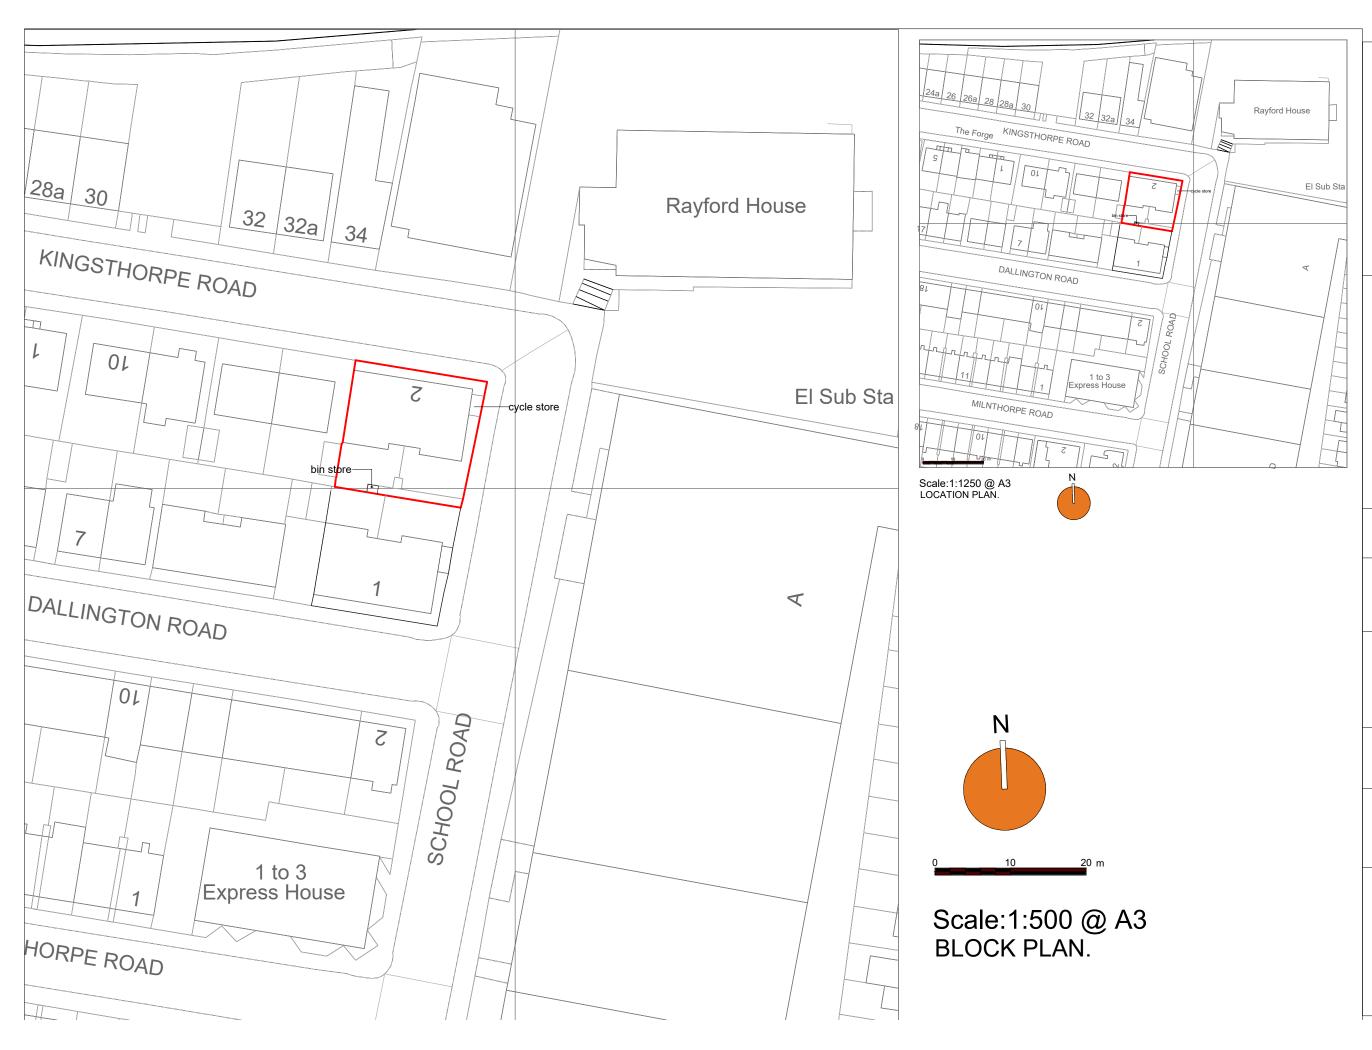

## NOTES:

CLIENT: Lewis Property

LOCATION: Goodwood Court 2 Kingsthorpe Road Hove BN3 5HR

PROJECT:

Construction of 2No two bed flats over existing flats

## DWG DESCRIPTION:

Location and block plans

Scale: 1:500 1:1250 @ A3 Date: March 2023 Drwg no: 16/2008781