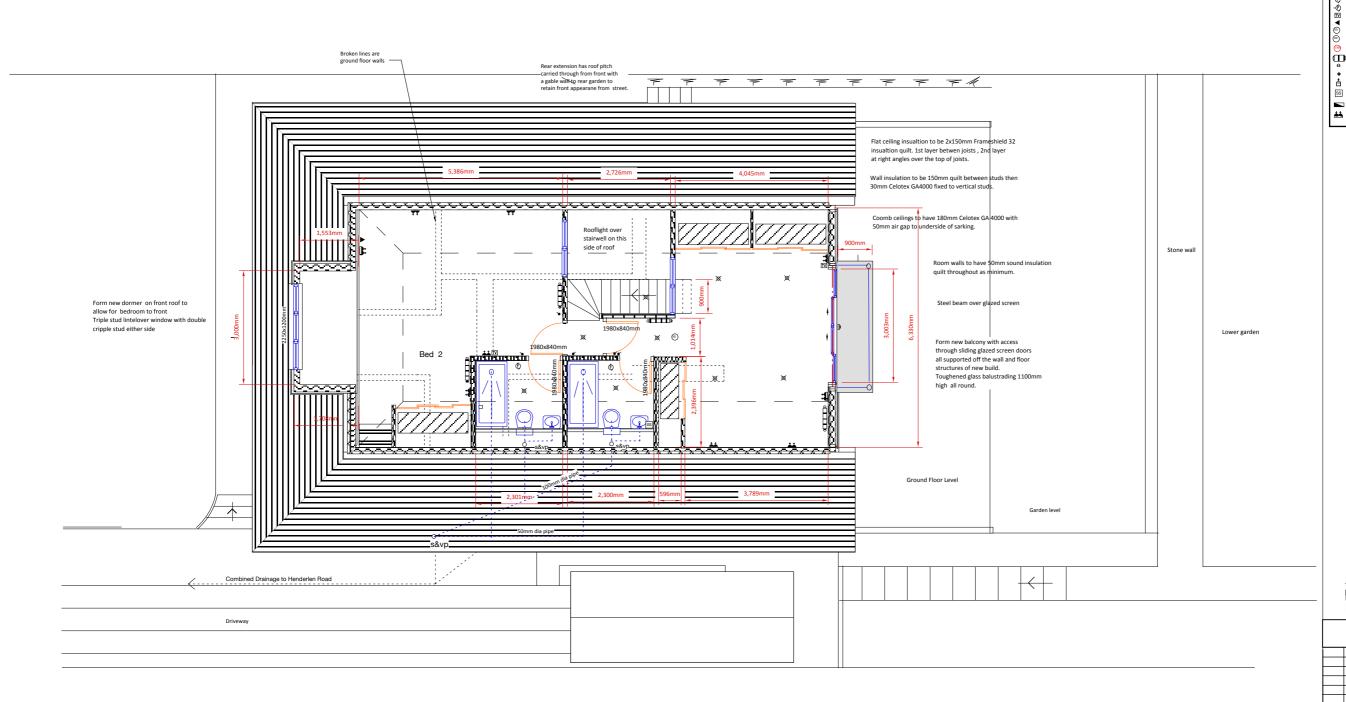

FIRST FLOOR PLAN... 83.24 Sq m

NOTES ELECTRICAL LEGEND:

Double switch socket

Switch with remote spur

Uight Fixture ceiling...pendant

Uight switch

Bulkhead Light Fixture ... PIR Ceiling Mounted Exhaust Fan

Ceiling Mounted Exhaust Fan

Vall Mounted Exhaust Fan

To Outlet

Telephone Outlet

Smoke Detector ... hard wired

Heat Detector ... hard wired

Carbon monoxide Detector/hard w Under floor heating manifold.

Door bell...electric

Door bell push

Cooker control unit SS Shaver socket outlet Consumer unit

Double switch +
Broadband socket Scale:- 1:50 IF IN DOUBT ASK DO NOT SCALE FROM THIS DRAWING Mr Tariq Purvaze 71 Henderland Road, Glasgow G61 1JF House extension First Floor Plan .. proposed CALE 1:50 @ A1 1:100 @ A3 DATE 24.10.23