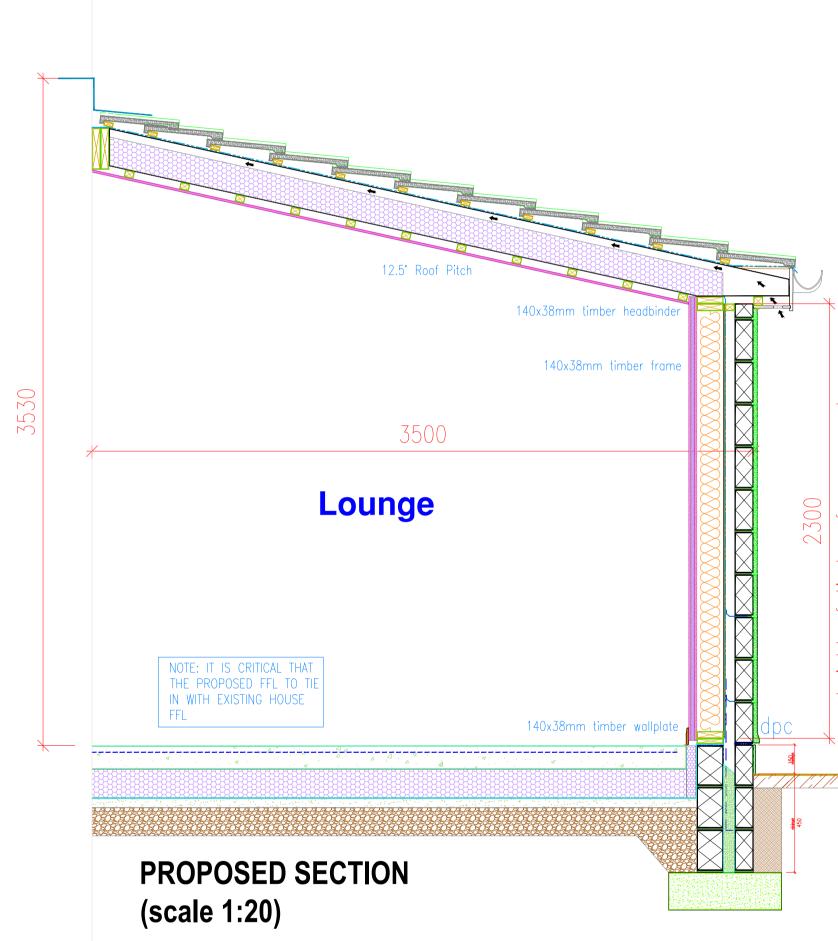

# NOTES

DPC Horizontal D.P.C'S to be bituminous based felt to BS 6398 1983.

#### **CAVITY WALL VENTILATION**

All wall cavities to be ventilated to the outside air by installing ventilators with at least 300mm2 free opening area at 1.2m max. centres. Where wall cavity is sub divided into sections by cavity barriers etc. at mid floor, ventilators are to be provided to the top and bottom of each section of the cavity. Care to be taken with rendered walls to prevent the blockage of the ventilators.

#### **CAVITY BARRIERS**

Cavity barriers to be provided to all cavities in order to inhibit the spread of fire and smoke within cavities. Barriers to provide min. 30 minute fire resistance and will be provided at the linels, cills and jambs of windows.

## All firestops to be separated from out cladding with DPC.

ATTIC SPACE VENTILATION

Will be via 25mm continuous vent at soffit (with flyscreen) and 5000mm<sup>2</sup> vent at apex using dry fix ridge system.

#### EXTERNAL DOORS

To comply with PAS24 and secure by design. Soft coat low emissivity glass. Ventilator incorporated into head frame and draft stripped

a pund build buil

t joints between the plasterboard fixed to the timber frame and secondary insulated plasterboard to be staggered and taped.

/ / / // // //

|  | SUTHERLAND DRIVE |  |
|--|------------------|--|
|--|------------------|--|