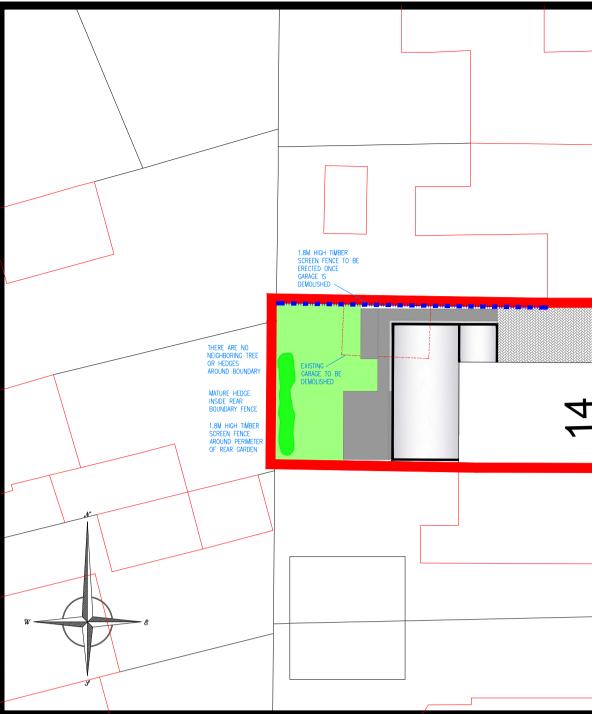

PROPOSED SITE PLAN (scale 1:200)

# NOTES

DPC Horizontal D.P.C'S to be bituminous based felt to BS 6398 1983.

#### **CAVITY WALL VENTILATION**

All wall cavities to be ventilated to the outside air by installing ventilators with at least 300mm2 free opening area at 1.2m max. centres. Where wall cavity is sub divided into sections by cavity barriers etc. at mid floor, ventilators are to be provided to the top and bottom of each section of the cavity. Care to be taken with rendered walls to prevent the blockage of the ventilators.

#### **CAVITY BARRIERS**

Cavity barriers to be provided to all cavities in order to inhibit the spread of fire and smoke within cavities. Barriers to provide min. 30 minute fire resistance and will be provided at the linels, cills and jambs of windows.

## Al