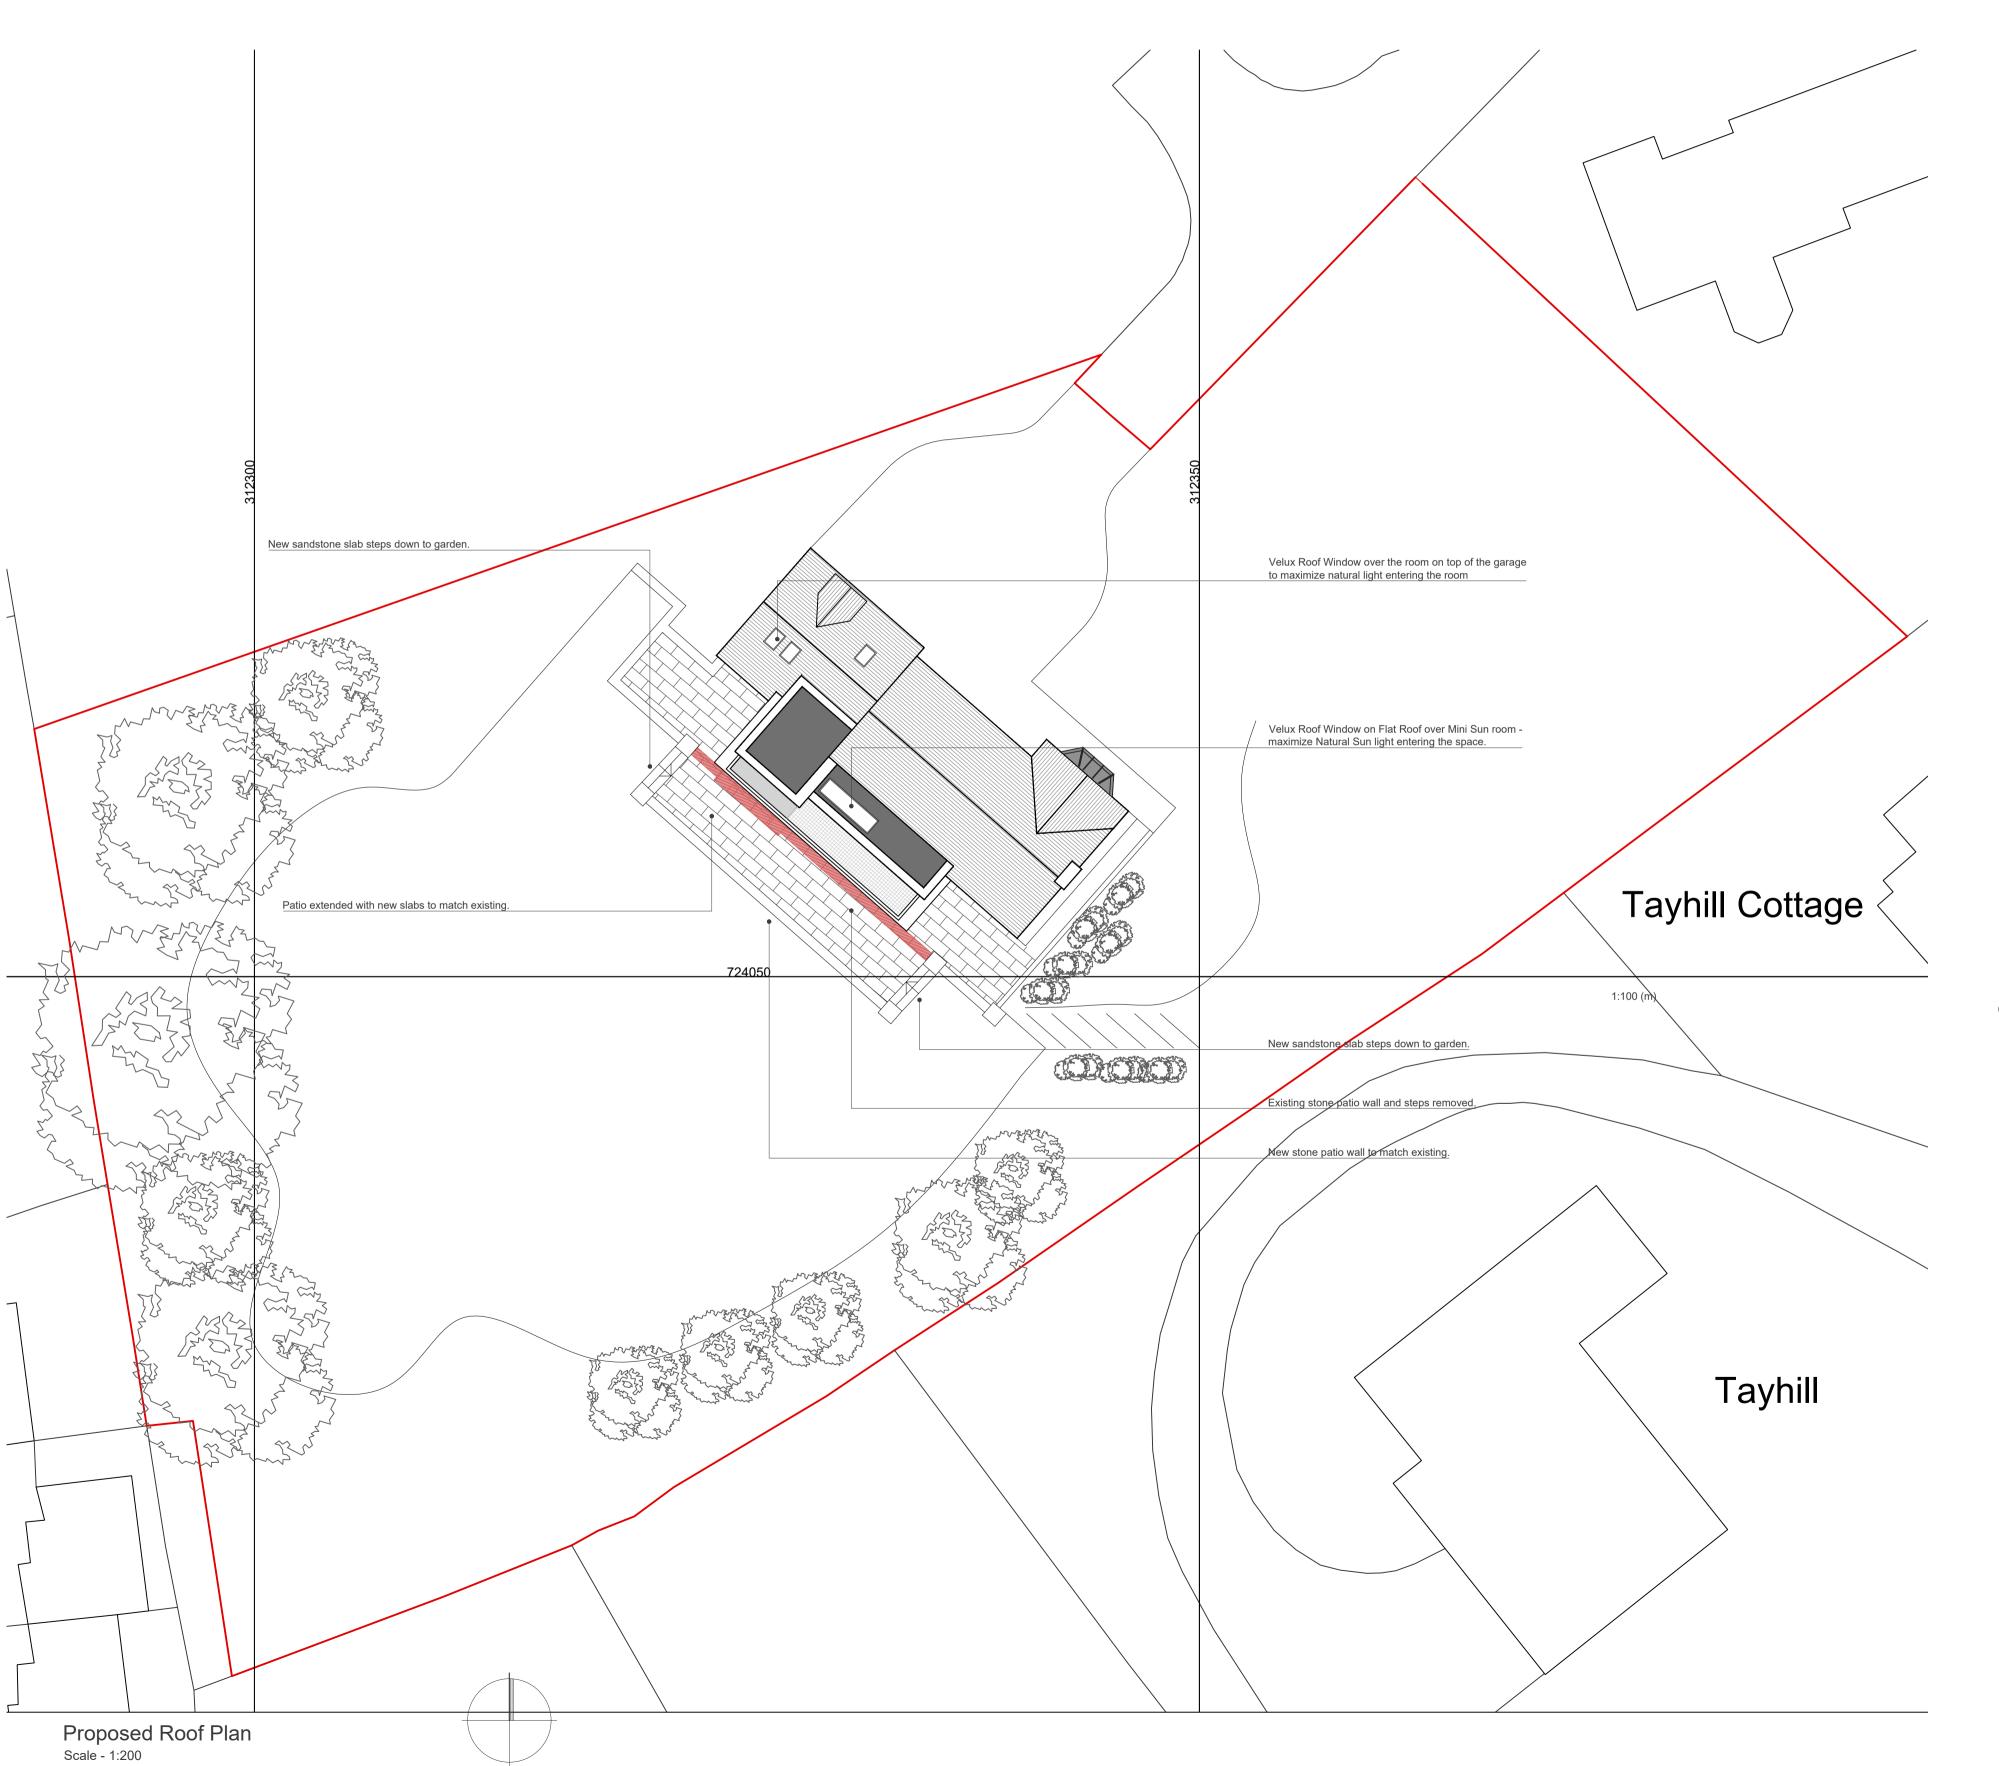

7 Ardochoille Park

Client: Mr & Mrs G Bloise

Drawing No: 23.27 PL 002 Site Plan and Down Takings

Drawing Title:
Proposed Site Plans and Down Takings

Drawn by: RL Scale: as noted @ A1 Paper Size: A1

ONLY SCALE FOR PLANNING PURPOSES. DO NOT SCALE FOR CONSTRUCTION PURPOSES.