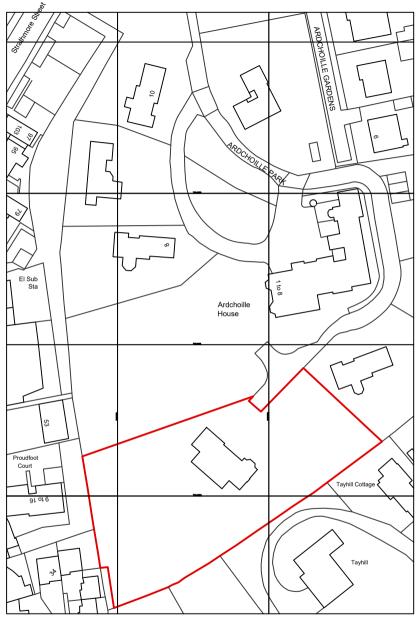

Ordnance Survey, (c) Crown Copyright 2023. All rights reserved. Licence number 100022432

Rev Amendments

Date

t: 01786 833 338 e: info@bobbyhalliday.co.uk

Project: 23.27

Proposed House Extension to

7 Ardochoille Park Perth PH2 7TL

## Client:

Mr & Mrs G Bloise

Drawing Title: Location Plan

Drawn by: RL Scale: 1:1250 Paper Size: A4