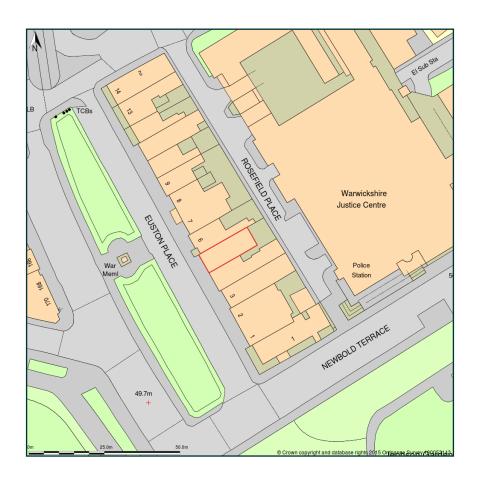

## 5 Euston Place, Leamington Spa, CV32 4LN

Site Plan shows area bounded by: 431805.1193,265589.2293 431946.5407,265730.6507 (at a scale of 1:1250) The representation of a road, track or path is no evidence of a right of way. The representation of features as lines is no evidence of a property boundary.