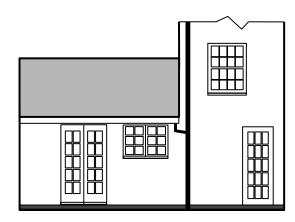

Scale: For print to be in correct scale these marks must measure 1 cm each Responsibility is not accepted for errors made by others in scaling from this drawing

Existing side and rear elevations with timber windows and doors