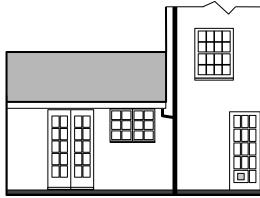

Extent of property

Extent of property

Proposed side and rear elevations with replacement windows and doors

| ltem           | Aperture<br>Area sqm | Window %<br>Existing | Window<br>% Prop |
|----------------|----------------------|----------------------|------------------|
| Rear Door      | 1.69                 | 49.1                 | 46.1             |
| French<br>Door | 2.51                 | 43.4                 | 41.0             |
| Window         | 1.01                 | 65.3                 | 62.3             |