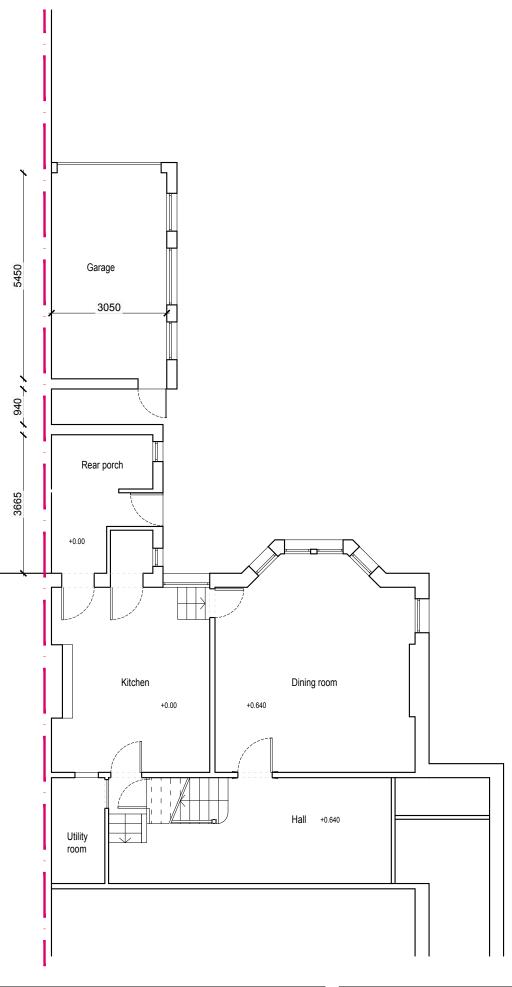

## **PLANNING**

|                                                                                                                      |                          |          |           |   |        |                                          |     |        | •      | _,  |  |
|----------------------------------------------------------------------------------------------------------------------|--------------------------|----------|-----------|---|--------|------------------------------------------|-----|--------|--------|-----|--|
| Studios 12-13, 9 Bath Buildings, Bristol, BS6 5PT<br>Einfo@dhva.co.uk <b>W</b> www.dhva.co.uk <b>T</b> 0117 914 8317 |                          |          |           |   |        | dittrich <b>hudson</b> vasettiarchitects |     |        |        |     |  |
| Job Title                                                                                                            | 20 Blenheim Road BS6 7JP |          |           |   |        | Drg Title Existing Ground Floor Plan     |     |        |        |     |  |
| Client                                                                                                               | Stephanie von            |          |           |   |        |                                          |     |        |        |     |  |
| Scale                                                                                                                | 1:100 @A3                | Drawn FV | Checked F | V | Job No | P_                                       | 806 | Drg No | (10)02 | Rev |  |