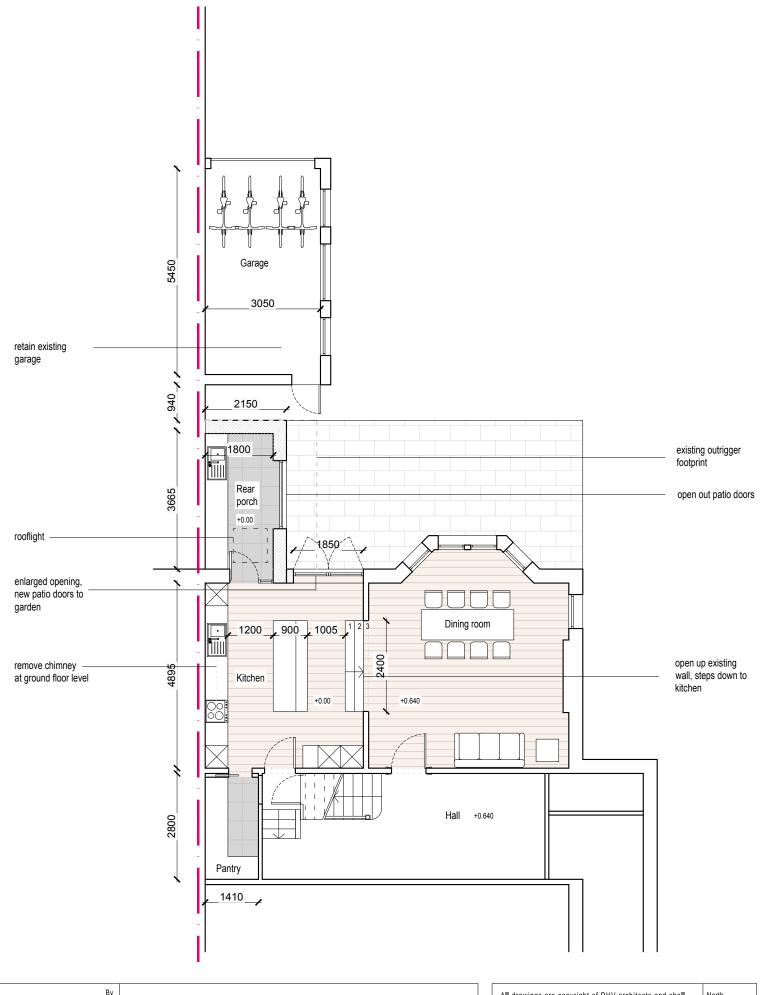

| Studios 12-13, 9 Bath Buildings, Bristol, BS6 5PT<br>Einfo@dhva.co.uk <b>W</b> www.dhva.co.uk <b>T</b> 0117 914 8317 |                          |          |         |    |        | dittrich <b>hudson</b> vasetti <sub>architects</sub> |     |        |        |     |  |
|----------------------------------------------------------------------------------------------------------------------|--------------------------|----------|---------|----|--------|------------------------------------------------------|-----|--------|--------|-----|--|
| Job Title                                                                                                            | 20 Blenheim Road BS6 7JP |          |         |    |        | Drg Title Proposed Ground Floor Plan                 |     |        |        |     |  |
| Client                                                                                                               | Stephanie von Hinke      |          |         |    |        |                                                      |     |        |        |     |  |
| Scale                                                                                                                | 1:100 @A3                | Drawn FV | Checked | FV | Job No | P_                                                   | 806 | Drg No | (10)04 | Rev |  |