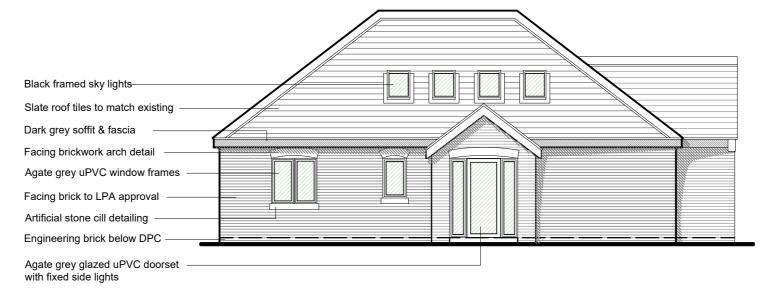

**First Floor Plan** Gross internal floor area = 28.0 sqm

**Ground Floor Plan** Gross internal floor area = 97.3 sqm

Front Elevation (facing Hemming Street)

Rear Elevation (facing West)

Side Elevation (facing Greatfield Road)