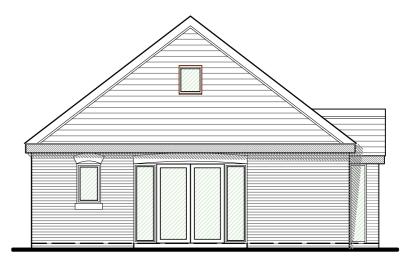

**First Floor Plan** Gross internal floor area = 28.0 sqm

**Ground Floor Plan** Gross internal floor area = 97.3 sqm

Front Elevation (facing Hemming Street)

Rear Elevation (facing West)

Side Elevation (facing Greatfield Road)