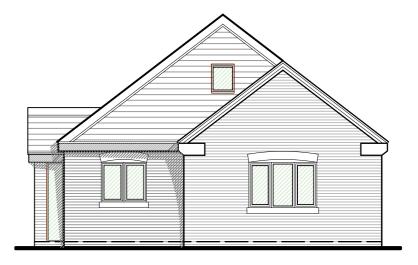

**First Floor Plan** Gross internal floor area = 28.0 sqm

**Ground Floor Plan** Gross internal floor area = 97.3 sqm

Front Elevation (facing Hemming Street)

Rear Elevation (facing West)

Side Elevation (facing Greatfield Road)