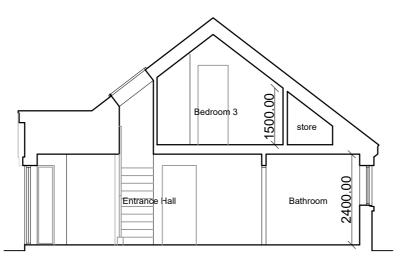

**First Floor Plan** Gross internal floor area = 28.0 sqm

**Ground Floor Plan** Gross internal floor area = 97.3 sqm

Front Elevation (facing Hemming Street)

Rear Elevation (facing West)

Side Elevation (facing Greatfield Road)