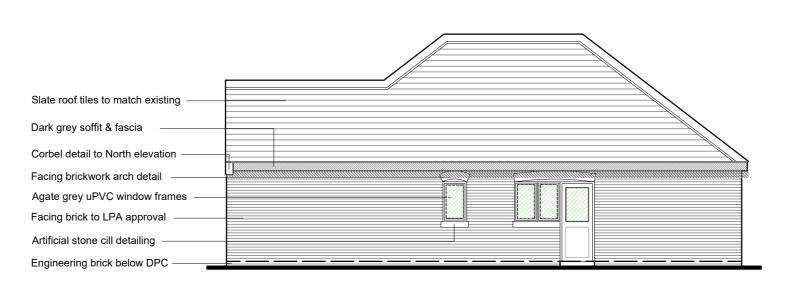

**First Floor Plan** Gross internal floor area = 28.0 sqm

**Ground Floor Plan** Gross internal floor area = 97.3 sqm

Front Elevation (facing Hemming Street)

Rear Elevation (facing West)

Side Elevation (facing Greatfield Road)