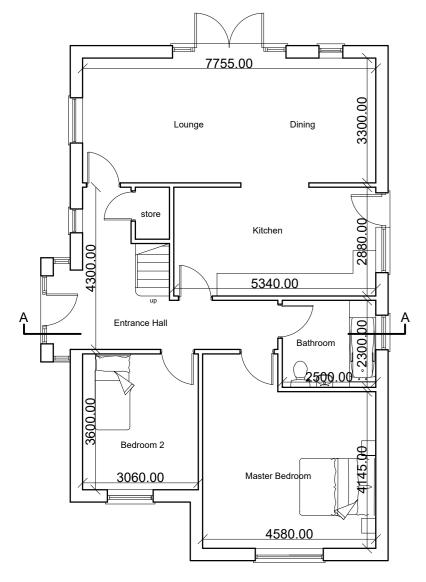

**First Floor Plan** Gross internal floor area = 28.0 sqm

**Ground Floor Plan** Gross internal floor area = 97.3 sqm

Front Elevation (facing Hemming Street)

Rear Elevation (facing West)

Side Elevation (facing Greatfield Road)