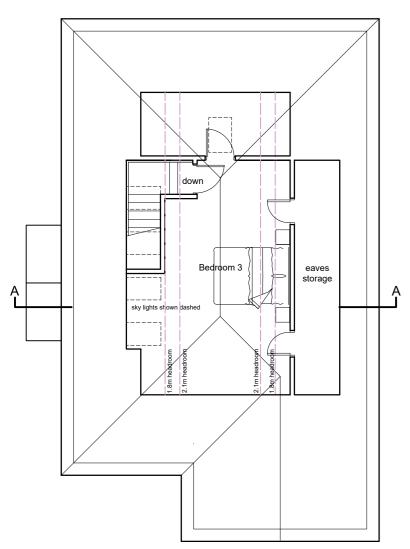

**First Floor Plan** Gross internal floor area = 28.0 sqm

**Ground Floor Plan** Gross internal floor area = 97.3 sqm

Front Elevation (facing Hemming Street)

Rear Elevation (facing West)

Side Elevation (facing Greatfield Road)