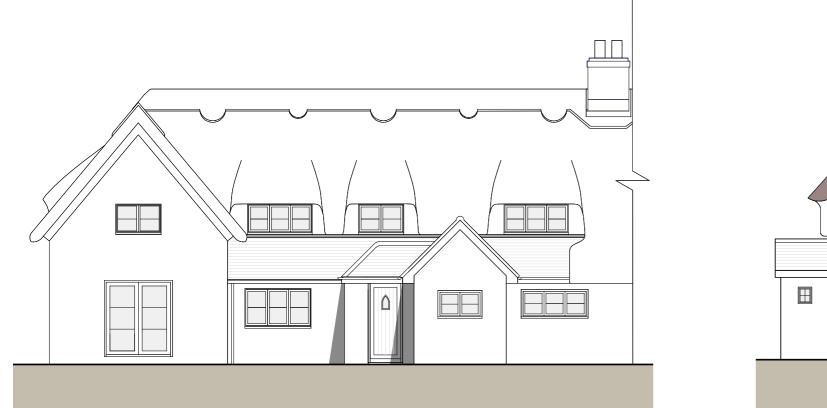

Rear Elevation (South)

Side Elevation (West)

Proposed materials (to match existing): Walls - Render Roof - Clay tiles and lead Windows and doors - Timber Gutters and downpipes - Cast iron

| 0m                                                | 1m                                           | 2m                                                                                           | 3m                    | 4m          | 5m |    |
|---------------------------------------------------|----------------------------------------------|----------------------------------------------------------------------------------------------|-----------------------|-------------|----|----|
| Scale                                             | 1:100                                        |                                                                                              |                       |             |    |    |
| Rev d                                             | escription                                   |                                                                                              |                       | date        | by | ch |
| Projec                                            | t                                            |                                                                                              |                       |             |    |    |
| 2 Highway Cottages<br>Lower Froyle, GU34 4NA      |                                              |                                                                                              |                       |             |    |    |
| Scale<br>1:10                                     | 0@A3                                         | Date<br>01/11/                                                                               | 23                    | Drawn<br>MH |    |    |
| Drawin                                            | gTitle                                       |                                                                                              |                       |             |    |    |
| Proposed Elevations                               |                                              |                                                                                              |                       |             |    |    |
| Status<br>Plan                                    | ning                                         |                                                                                              |                       |             |    |    |
| Drawir<br>2322                                    | ng No.<br>20 - P11                           | 1                                                                                            | Rev<br>-              |             |    |    |
| MJH<br>Architects                                 |                                              |                                                                                              |                       |             |    |    |
|                                                   |                                              | vood, Alton, Han<br>architedts.co.uk                                                         |                       |             |    |    |
| This drawing i<br>All dimension<br>Scale for plan | ns to be checked on s<br>ming purposes only. | Architects.<br>Inction with all consults<br>ite prior to commence<br>to thearchitect priorto | ment of building work |             |    |    |