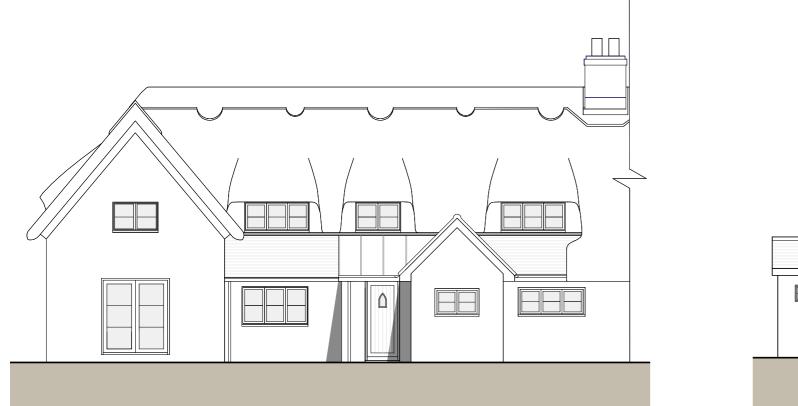

Rear Elevation (South)

Side Elevation (West)

Proposed materials (to match existing): Walls - Render Roof - Lead Windows and doors - Timber

Gutters and downpipes - Cast iron

| 0m                                                                                          | 1m                                                                | 2m                                                             | 3m                                             | 4m                 | 5m |    |
|---------------------------------------------------------------------------------------------|-------------------------------------------------------------------|----------------------------------------------------------------|------------------------------------------------|--------------------|----|----|
| Scale 1                                                                                     | :100                                                              |                                                                |                                                |                    |    |    |
| Rev de                                                                                      | scription                                                         |                                                                |                                                | date               | by | ch |
| Project                                                                                     |                                                                   |                                                                |                                                |                    |    |    |
| 2 Highway Cottages<br>Lower Froyle, GU34 4NA                                                |                                                                   |                                                                |                                                |                    |    |    |
| <sub>Scale</sub><br>1:100                                                                   | @A3                                                               | Date<br>01/11/                                                 | 23                                             | Drawn<br>MH        |    |    |
| Drawing Title<br>Proposed Elevations<br>Status                                              |                                                                   |                                                                |                                                |                    |    |    |
| Plann                                                                                       | 0                                                                 |                                                                | Rev                                            |                    |    |    |
| 23220                                                                                       | 0 - P11                                                           | 3                                                              | -                                              |                    |    |    |
| MJH<br>Architects                                                                           |                                                                   |                                                                |                                                |                    |    |    |
| MJH Architects, 4 Rockswood, Alton, Hants, GU342LD<br>T.01420 544501www.mjharchitects.co.uk |                                                                   |                                                                |                                                |                    |    |    |
| This drawing is t                                                                           | © copyright of MJH<br>to be need in conjun<br>to be checked on si | Architects.<br>ction with all consulta<br>te prior to commence | ml"s drawings, detail<br>ment of building work | s andspecification |    |    |