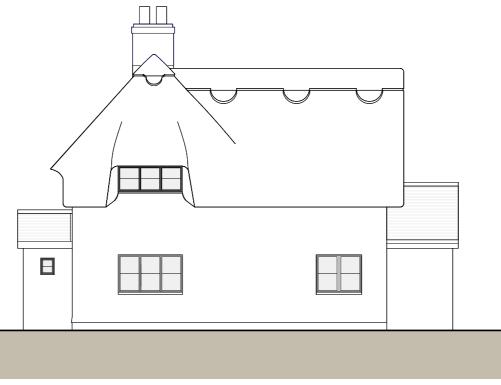

Front Elevation (North)

Side Elevation (West)

Existing materials: Walls - Render Roof - Thatched and clay tiles Windows and doors - Timber Gutters and downpipes - Cast iron

| 0m                                           | 1m                                  | 2m               | 3m       | 4m          | 5m |    |
|----------------------------------------------|-------------------------------------|------------------|----------|-------------|----|----|
| Scale 1:100                                  |                                     |                  |          |             |    |    |
| Rev o                                        | lescription                         |                  |          | date        | by | ch |
| Projec                                       | :t                                  |                  |          |             |    |    |
| 2 Highway Cottages<br>Lower Froyle, GU34 4NA |                                     |                  |          |             |    |    |
| Scale<br>1:10                                | 0@A3                                | Date<br>01/11/23 |          | Drawn<br>MH |    |    |
| Drawing Title<br>Existing Elevations         |                                     |                  |          |             |    |    |
| Status<br>Plan                               |                                     |                  |          |             |    |    |
| Drawii<br>2322                               | ng No.<br>20 - P10                  | 6                | Rev<br>- |             |    |    |
| MJH<br>Architects                            |                                     |                  |          |             |    |    |
|                                              | nitects, 4 Rocksw<br>544501 www.mjh |                  |          |             |    |    |