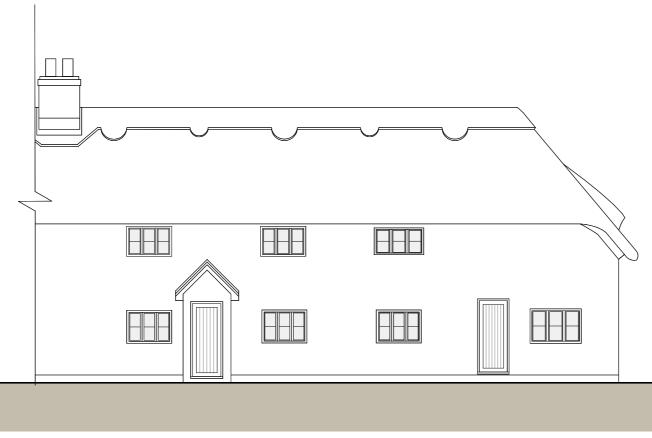

Front Elevation (North)

Side Elevation (West)

Existing materials: Walls - Render Roof - Thatched and clay tiles Windows and doors - Timber Gutters and downpipes - Cast iron

| 0m                                           | 1m                                  | 2m               | 3m       | 4m          | 5m |    |
|----------------------------------------------|-------------------------------------|------------------|----------|-------------|----|----|
| Scale 1:100                                  |                                     |                  |          |             |    |    |
| Rev o                                        | lescription                         |                  |          | date        | by | ch |
| Projec                                       | :t                                  |                  |          |             |    |    |
| 2 Highway Cottages<br>Lower Froyle, GU34 4NA |                                     |                  |          |             |    |    |
| Scale<br>1:10                                | 0@A3                                | Date<br>01/11/23 |          | Drawn<br>MH |    |    |
| Drawing Title<br>Existing Elevations         |                                     |                  |          |             |    |    |
| Status<br>Plan                               |                                     |                  |          |             |    |    |
| Drawii<br>2322                               | ng No.<br>20 - P10                  | 6                | Rev<br>- |             |    |    |
| MJH<br>Architects                            |                                     |                  |          |             |    |    |
|                                              | nitects, 4 Rocksw<br>544501 www.mjh |                  |          |             |    |    |