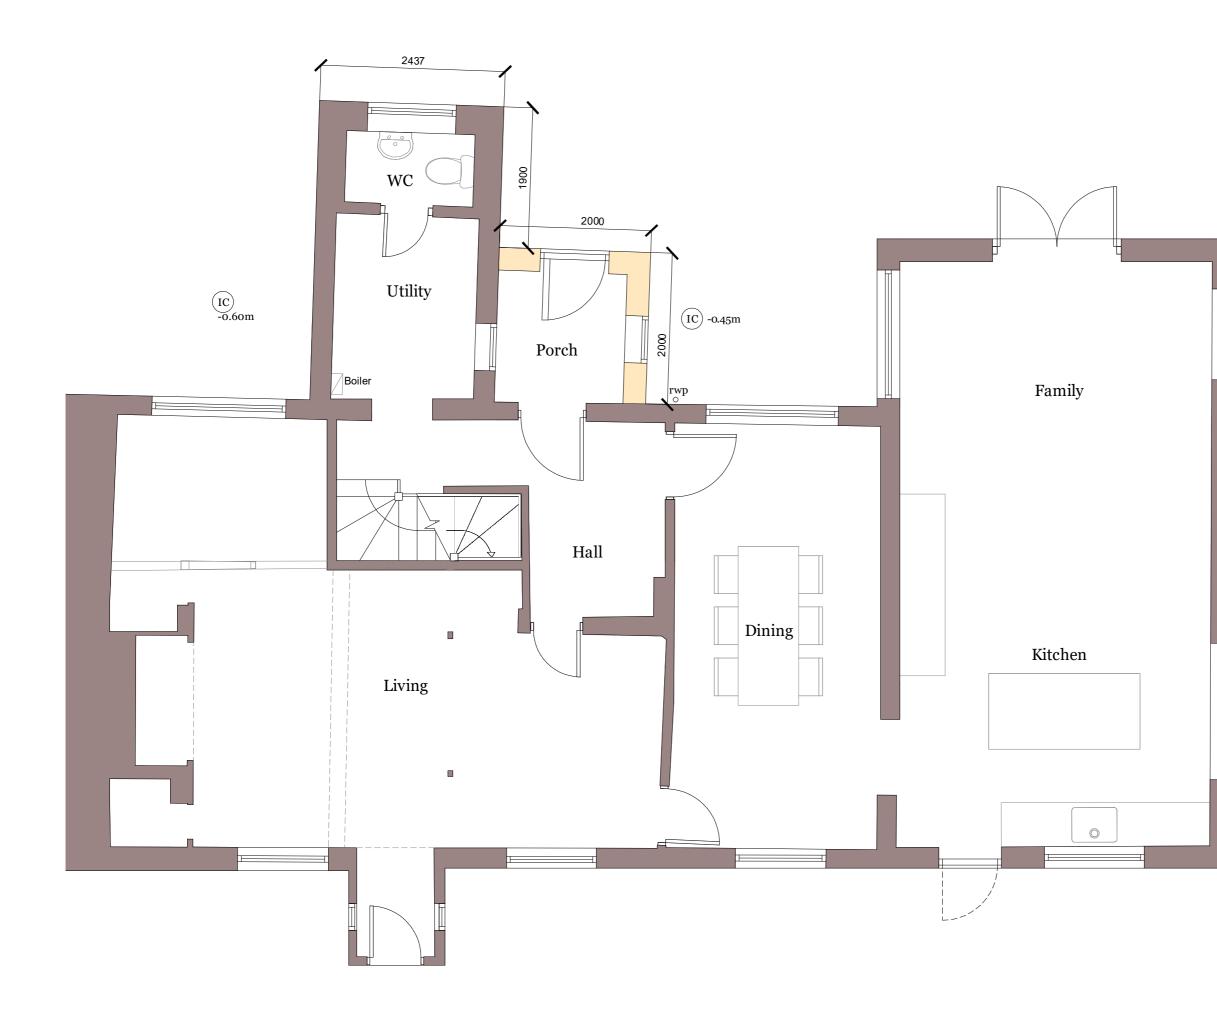

## Drawing Title Proposed Ground Floor Plan Status

Status Planning Drawing No. 23220 - P109

Rev -

MJH Architects, 4 Rockswood, Alton, Hants, GU342LD T.01420 544501www.mjharchiteds.co.uk

Notes This drawing is © copyright of MJH ArcNects. This drawing is to be read in conjunction with all consultant's drawings, details andspecification All dimensions to be checked on all sign for to commercement of building work. Scale for jaming putpress only. Any discregancies to be reported to theachitect priorio implementation.