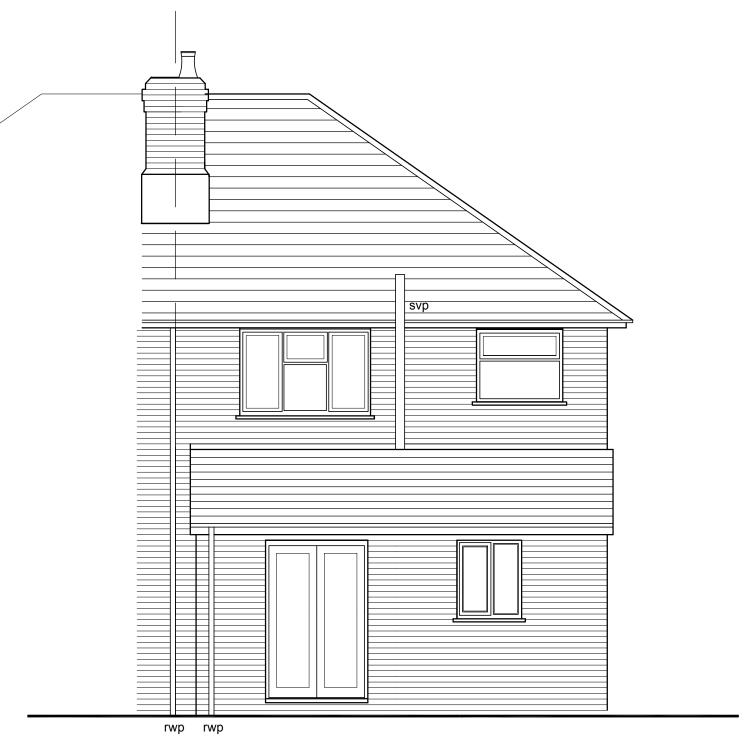

## SOUTH WEST ELEVATION(REAR)

ASEXISTING

THIS DRAWING IS THE COPYRIGHT OF BRESLIN ARCHITECTURE AND MAY NOT BE COPIED, ALTERED OR REPRODUCED IN ANY WAY OR PASSED TO A THIRD PARTY WITHOUT THE EXPRESS WRITTEN CONSENT OF BRESLIN ARCHITECTURE.

Job Title Alterations & attic extension 17 Brookwood Road SOUTHAMPTON

Mr & Mrs Dimeo

SOUTH WEST(REAR)ELEVATION AS EXISTING

Date:Jun 2023 Scale:1:50@A4 Drg. No. 2184/05

IMMEDIATELY TO BRESLIN ARCHITECTURE.