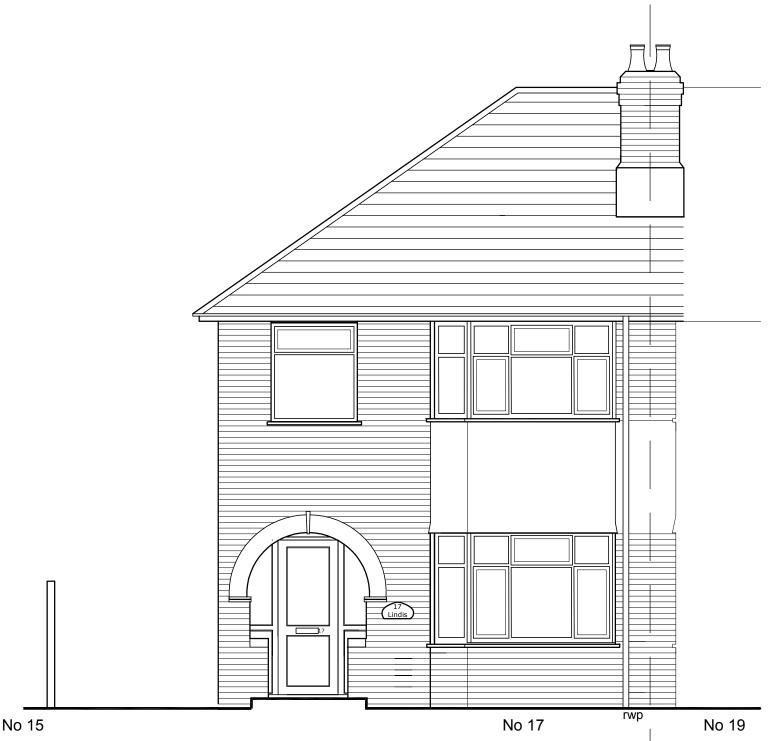

## NORTH EAST ELEVATION(FRONT)

ASEXISTING

THIS DRAWING IS THE COPYRIGHT OF BRESLIN ARCHITECTURE AND MAY NOT BE COPIED, ALTERED OR REPRODUCED IN ANY WAY OR PASSED TO A THIRD PARTY WITHOUT THE EXPRESS WRITTEN CONSENT OF BRESLIN ARCHITECTURE.

A R C H I T E C T U R E

12 MEADOWMEAD AVENUE SOUTHAMPTON SO15 4LX
m:07702017152 e:carlabreslin@sky.com

Job Title

Alterations & attic extension 17 Brookwood Road SOUTHAMPTON

Client

Mr & Mrs Dimeo

NORTH EAST(FRONT)ELEVATION

AS EXISTING

Date:Jun 2023 Scale:1:50@A4 Drg. No.2184/04