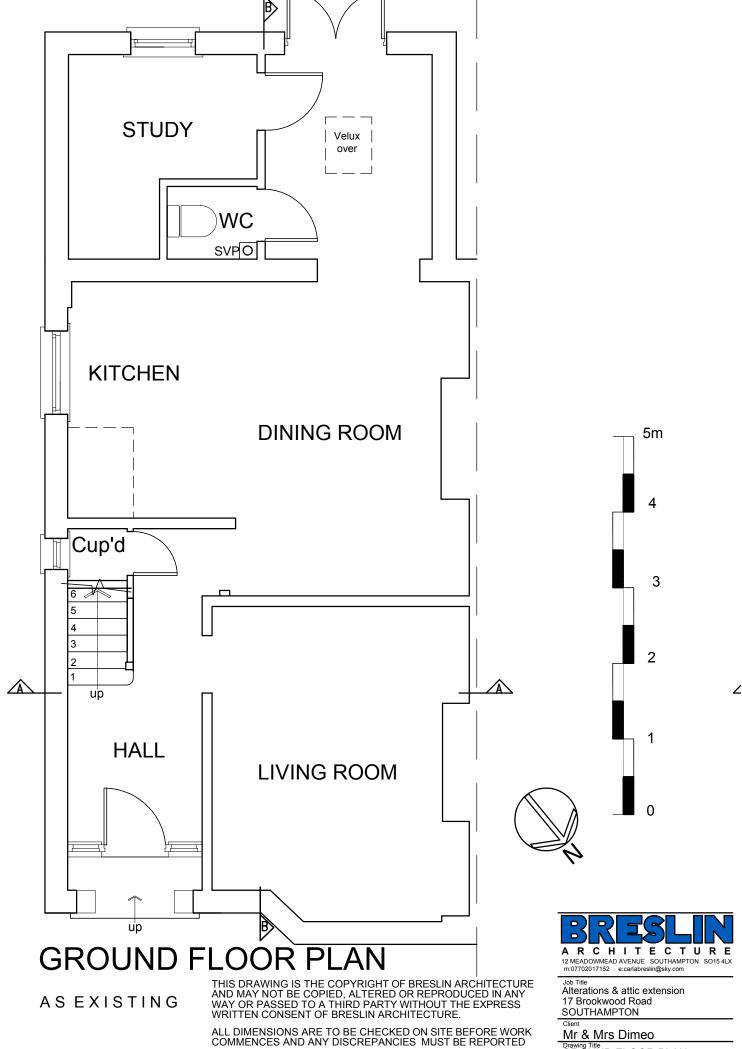

STRUCTURAL STEELWORK AND TIMBER TO BE TO STRUCTURAL ENGINEER'S DESIGN AND DETAILS.

GROUND FLOOR PLAN

AS EXISTING

Date: Jun 2023 | Scale: 1:50@A4 | Drg. No. 2184/02

ALL DIMENSIONS ARE TO BE CHECKED ON SITE BEFORE WORK COMMENCES AND ANY DISCREPANCIES MUST BE REPORTED IMMEDIATELY TO BRESLIN ARCHITECTURE.