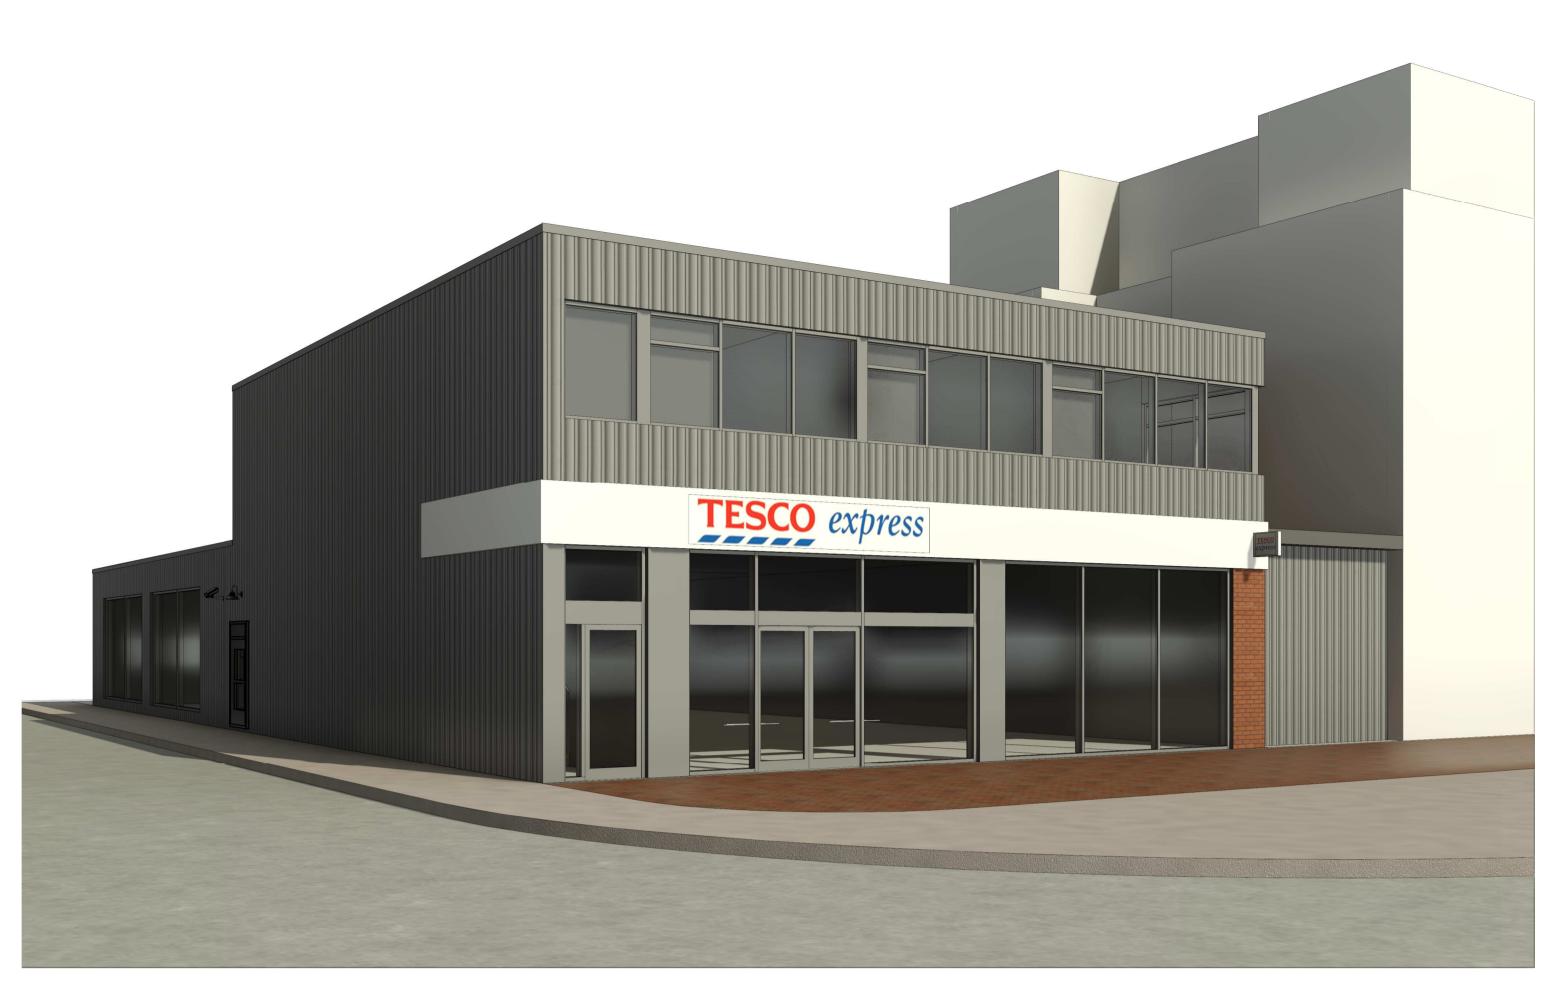

| Holland Investments LTD |
|-------------------------|
| Drawing:                |
| Existing 3D Views       |

| Project No: | Dwg No: |
|-------------|---------|
| 21056       | EXT400  |
| <br>Scale:  |         |
| @A1         |         |
|             |         |