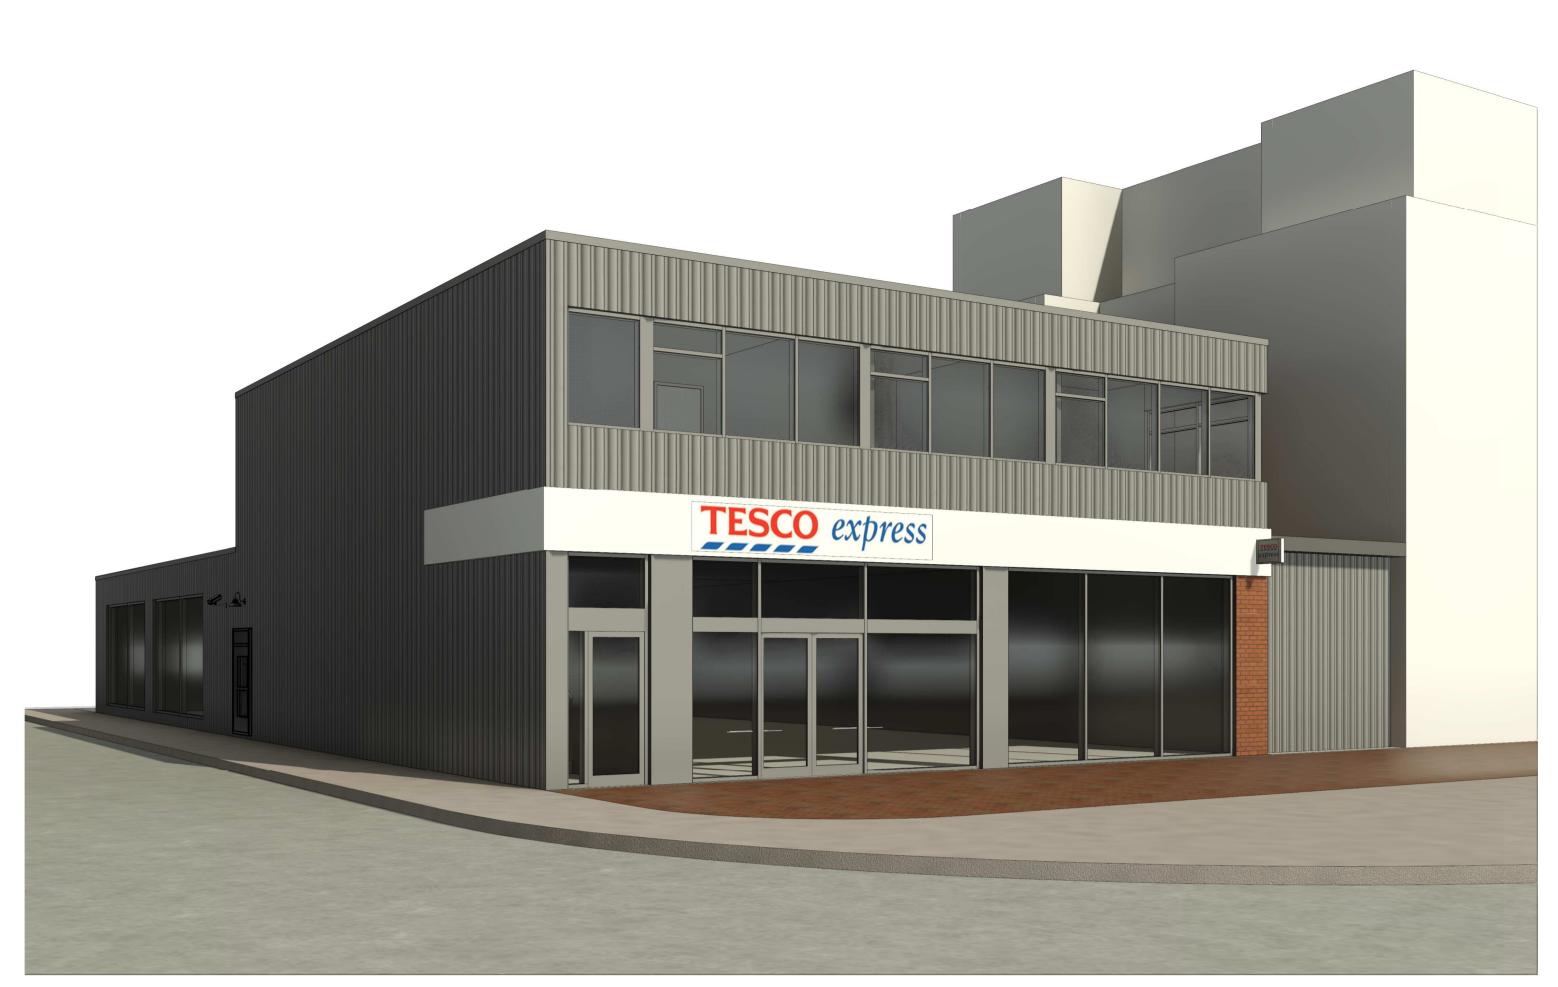

Issued for:

PLANNING

349-353 Shirley Rd, Shirley, Southampton SO15 3JD

| Client:                 | Pro   |
|-------------------------|-------|
| HOLLAND INVESTMENTS LTD | 21    |
| <br>                    | - Sca |
| Drawing:                | @     |
| Proposed 3D Views       |       |

| ect No:    | Dwg No: | © <b>ep</b> Proje                            |
|------------|---------|----------------------------------------------|
| )56        | PRP400  | E: gary.wilburn@er<br>W: www.energ           |
| <b>9</b> : |         | Contractors mus figured dimension be checked |
| \1         |         | Registered                                   |