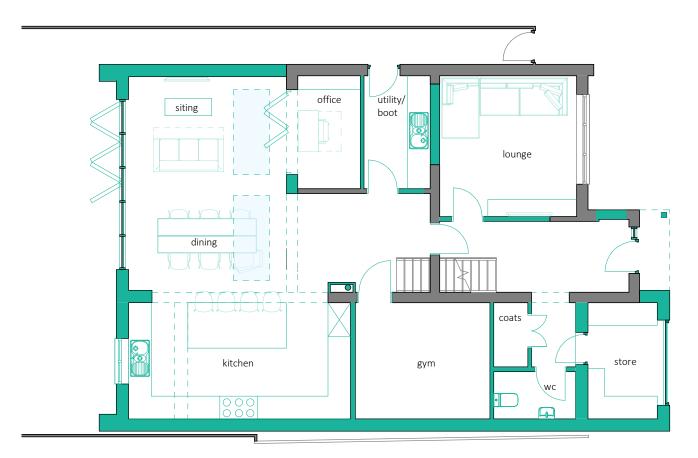

Proposed Ground Floor Plan 1:100

Proposed First Floor Plan 1:100

0m 2m 8m \_10m VISUAL SCALE 1:100 @ A3

NOTES:

© Copyright of this drawing remains vested with V4 Architects Ltd. Use of this drawing for all purposes is solely connected to the site it is related too. Use of the drawings for third parties must be agreed with V4 Architects Ltd. Please ensure the drawing is printed to scale by referencing the scale bar. For construction check and use figured dimensions only. All dimensions to be checked on site prior to any works. If you have any questions on the drawings, please do not hesitate to contact us at: project@H3house.com 01908 464 300