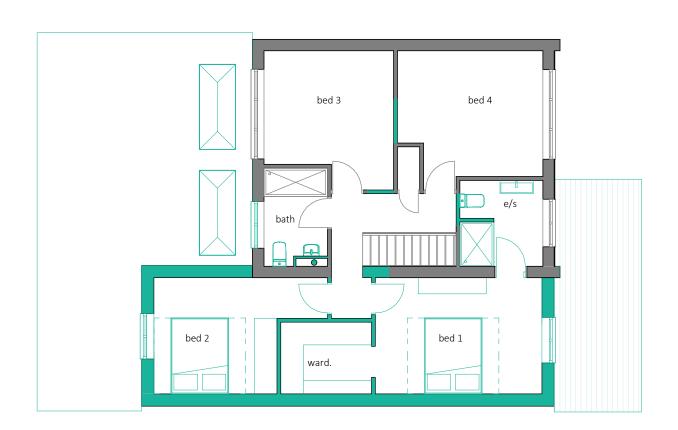

Proposed Ground Floor Plan 1:100

Proposed First Floor Plan 1:100

0m 2m 8m \_10m VISUAL SCALE 1:100 @ A3

NOTES:

© Copyright of this drawing remains vested with V4 Architects Ltd. Use of this drawing for all purposes is solely connected to the site it is related too. Use of the drawings for third parties must be agreed with V4 Architects Ltd. Please ensure the drawing is printed to scale by referencing the scale bar. For construction check and use figured dimensions only. All dimensions to be checked on site prior to any works. If you have any questions on the drawings, please do not hesitate to contact us at: project@H3house.com 01908 464 300