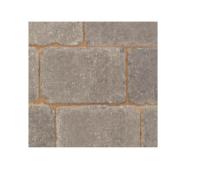

Permeable block paving

Bullnosed Type BN kerb with 50mm upstand

Permeable asphalt

Transition / dropper kerb

Permeable resin gravel

Edging kerb type EF

EV car charger

Paved patio