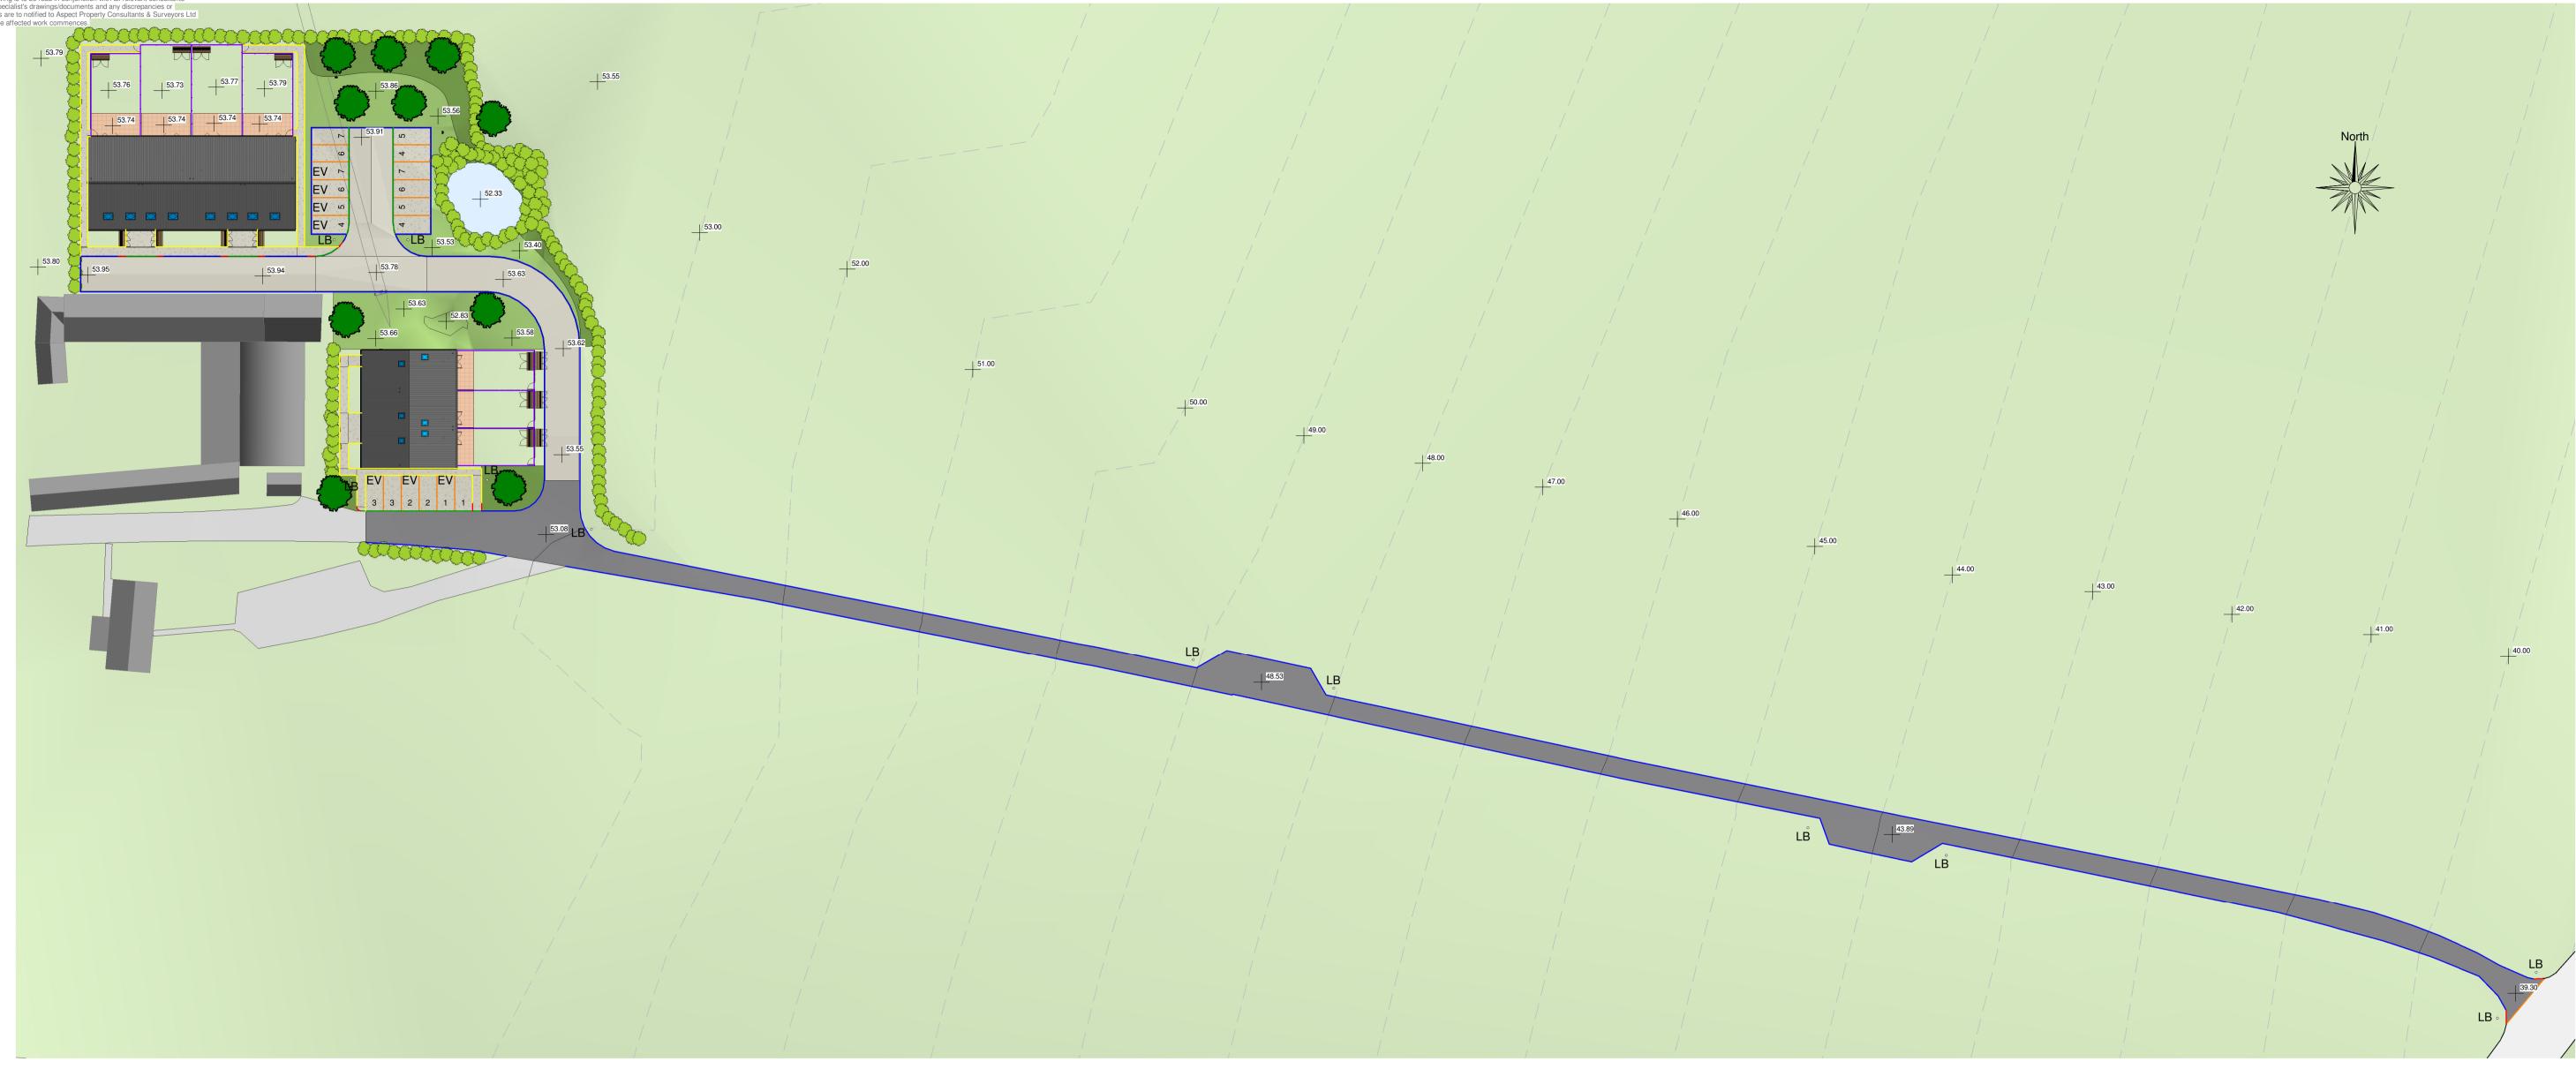

Permeable block paving

Bullnosed Type BN kerb with 50mm upstand

Permeable asphalt

Transition / dropper kerb

Permeable resin gravel

Edging kerb type EF

EV car charger

Paved patio

Demarkation contrasting block

LB

Lighting bollard

1.8m high timber featheredge fence (matching gate)

Bullnosed Type BN kerb with 25mm upstand at crossovers

ASPECT Barn colling ADDRE Burston