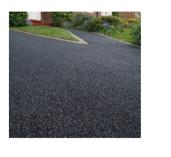

Permeable block paving

Bullnosed Type BN kerb with 50mm upstand

Permeable asphalt

Transition / dropper kerb

Permeable resin gravel

Edging kerb type EF

EV car charger

Paved patio