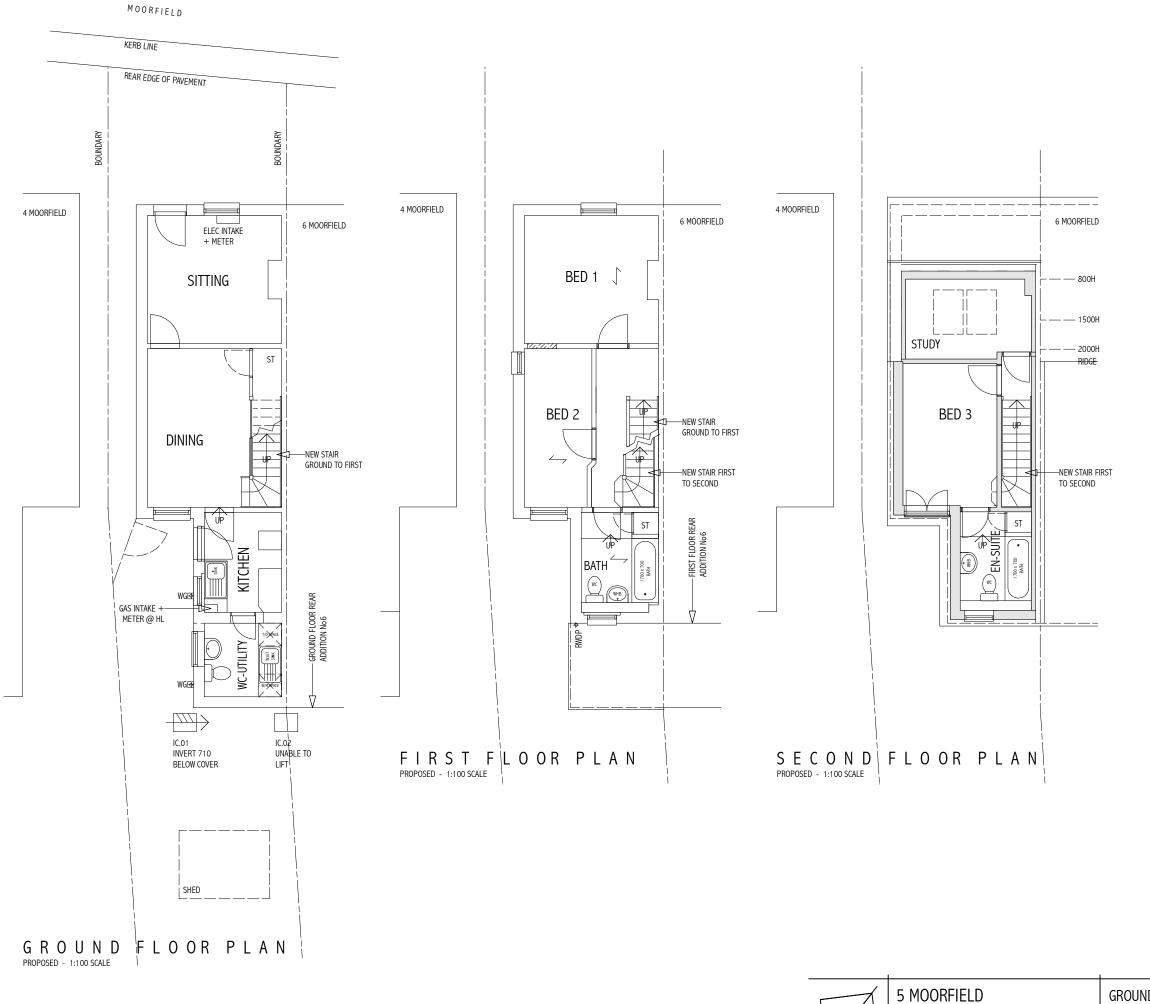

HASLEMERE GU27 3SH PROPOSED EXTENSION TO EXISTING TWO-STOREY, SEMI-DETACHED SINGLE-FAMILY DWELLING HOUSE Client : Ms. S. Croft + Mr. J. Brevitt

## GROUND, FLOOR + PROPOSI TO BE READ IN Nos 923.01, 02

|                                                                                                  | 0<br>METRES                                                                                                                                                                                                                                                   | 1 2                       | 2                    | 5<br>SCALE 1:100 |
|--------------------------------------------------------------------------------------------------|---------------------------------------------------------------------------------------------------------------------------------------------------------------------------------------------------------------------------------------------------------------|---------------------------|----------------------|------------------|
| D, FIRST + SECOND<br>+ ROOF PLANS :<br>SED<br>IN CONJUNCTION WITH DRAWINGS<br>02, 03, 04, 05, 06 | PF2 ARCHITECTS LLP<br>07961 168075 graham@pf2architects.com<br>Based on information supplied by client. Do not scale - all<br>dimensions to be verified on site. Drawing + design are copyright<br>of the architect + unauthorised reproduction is forbidden. |                           |                      |                  |
|                                                                                                  | SCALE<br>DATE                                                                                                                                                                                                                                                 | 1:100 @ A3<br>August 2023 | <sup>⊮</sup> §923.05 | REV              |