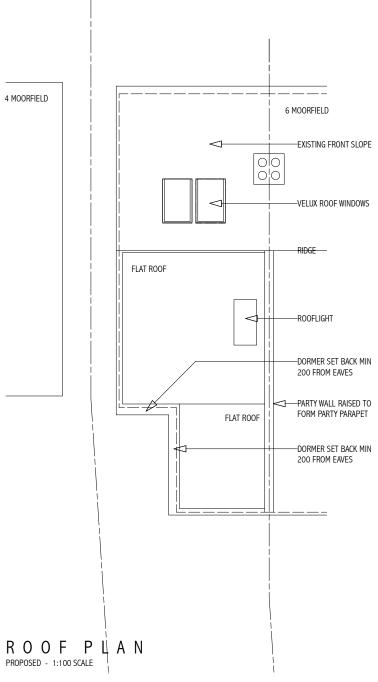

HASLEMERE GU27 3SH PROPOSED EXTENSION TO EXISTING TWO-STOREY, SEMI-DETACHED SINGLE-FAMILY DWELLING HOUSE Client : Ms. S. Croft + Mr. J. Brevitt

## GROUND, FLOOR + PROPOSI TO BE READ IN Nos 923.01, 02

|                                                                                                  | 0<br>METRES                                                                                                                                                                                                                                                   | 1 2                       | 2                    | 5<br>SCALE 1:100 |
|--------------------------------------------------------------------------------------------------|---------------------------------------------------------------------------------------------------------------------------------------------------------------------------------------------------------------------------------------------------------------|---------------------------|----------------------|------------------|
| D, FIRST + SECOND<br>+ ROOF PLANS :<br>SED<br>IN CONJUNCTION WITH DRAWINGS<br>02, 03, 04, 05, 06 | PF2 ARCHITECTS LLP<br>07961 168075 graham@pf2architects.com<br>Based on information supplied by client. Do not scale - all<br>dimensions to be verified on site. Drawing + design are copyright<br>of the architect + unauthorised reproduction is forbidden. |                           |                      |                  |
|                                                                                                  | SCALE<br>DATE                                                                                                                                                                                                                                                 | 1:100 @ A3<br>August 2023 | <sup>⊮</sup> §923.05 | REV              |