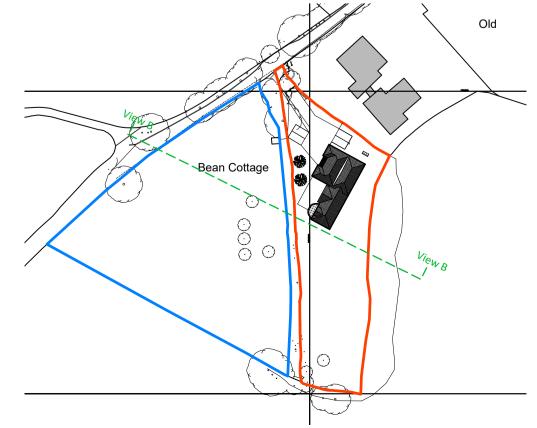

Proposed Side (South - West) View 1:100

| Graham Simpkin Planning               |
|---------------------------------------|
| Project Title                         |
| Bean Cottage, Shellbank La<br>DA2 8AX |
| Drawing Title                         |
| Proposed Site View B                  |
| Date                                  |
| 03.11.2022                            |
|                                       |

| raham Simpkin Planning                    | <b>Tel:</b> 01474<br>www.grahamsimpkinplanni<br><b>Email:</b> webmail@grahamsimpkinplanni |            |  |
|-------------------------------------------|-------------------------------------------------------------------------------------------|------------|--|
| oject Title                               |                                                                                           | Job No     |  |
| ean Cottage, Shellbank Lane, Be<br>A2 8AX | an                                                                                        | 3480       |  |
| rawing Title                              | Drawing No                                                                                | Revision   |  |
| oposed Site View B                        | 10                                                                                        |            |  |
| ate                                       | Drawn by                                                                                  | Checked by |  |
| 3.11.2022                                 | MS                                                                                        | SC         |  |
| cale Note                                 |                                                                                           |            |  |
| :100 @ A1                                 |                                                                                           |            |  |
| 0 1 2 3                                   | 1 5 6                                                                                     |            |  |
| 1:100                                     | metres                                                                                    |            |  |