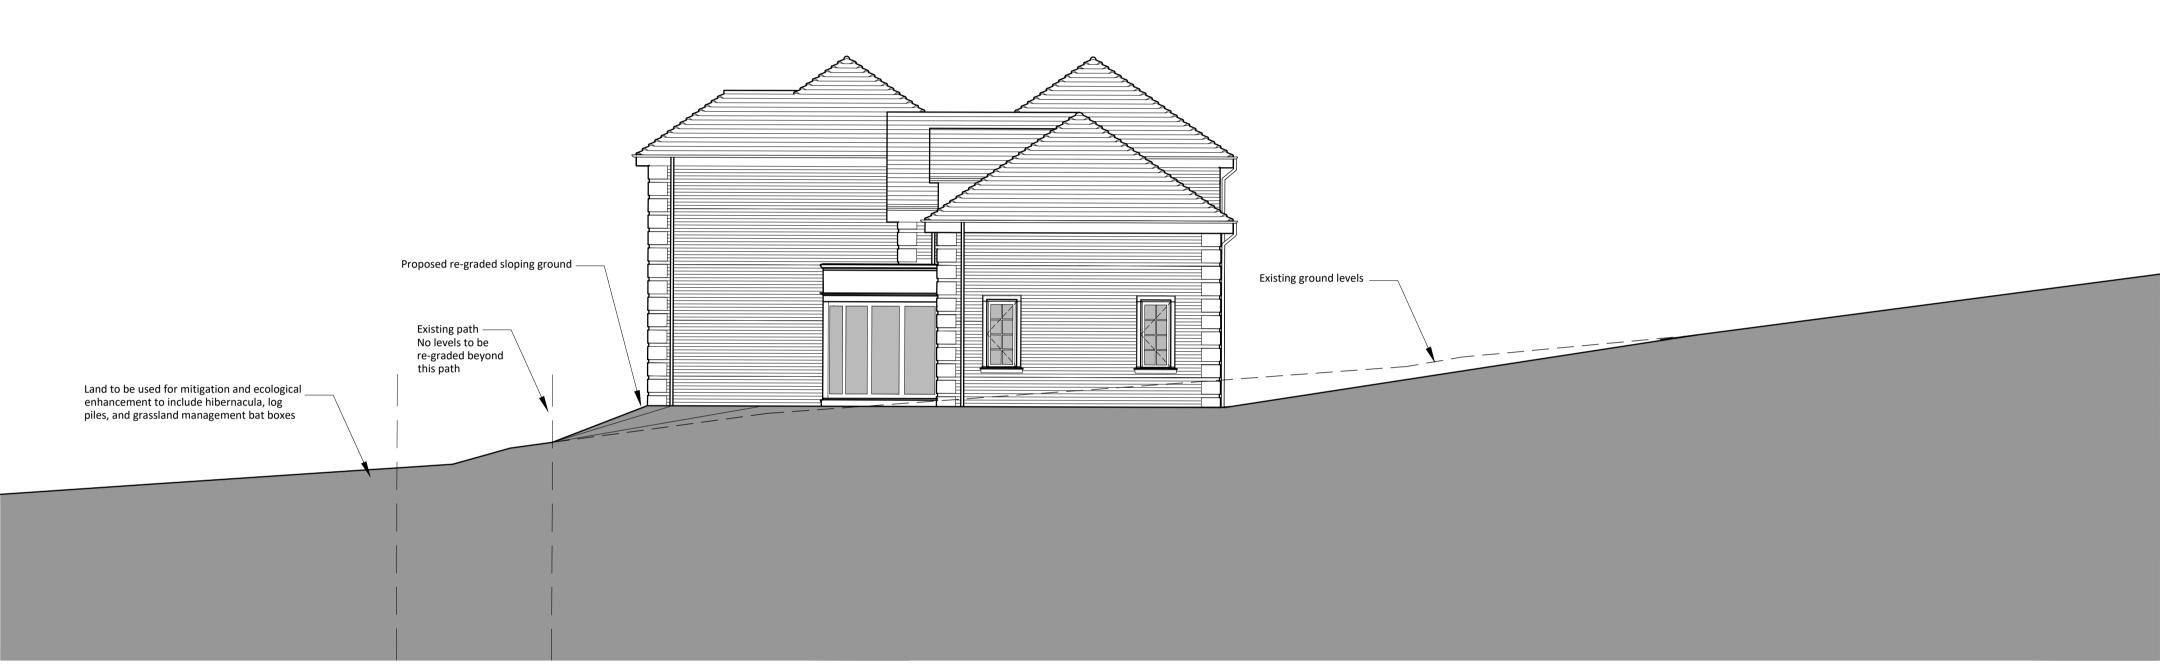

Proposed Side (South - West) View 1:100

| Graham Simpkin Planning               |
|---------------------------------------|
| Project Title                         |
| Bean Cottage, Shellbank La<br>DA2 8AX |
| Drawing Title                         |
| Proposed Site View B                  |
| Date                                  |
| 03.11.2022                            |
|                                       |

| raham Simpkin Planning                    | <b>Tel:</b> 01474<br>www.grahamsimpkinplanni<br><b>Email:</b> webmail@grahamsimpkinplanni |            |  |
|-------------------------------------------|-------------------------------------------------------------------------------------------|------------|--|
| oject Title                               |                                                                                           | Job No     |  |
| ean Cottage, Shellbank Lane, Be<br>A2 8AX | an                                                                                        | 3480       |  |
| rawing Title                              | Drawing No                                                                                | Revision   |  |
| oposed Site View B                        | 10                                                                                        |            |  |
| ate                                       | Drawn by                                                                                  | Checked by |  |
| 3.11.2022                                 | MS                                                                                        | SC         |  |
| cale Note                                 |                                                                                           |            |  |
| :100 @ A1                                 |                                                                                           |            |  |
| 0 1 2 3                                   | 1 5 6                                                                                     |            |  |
| 1:100                                     | metres                                                                                    |            |  |