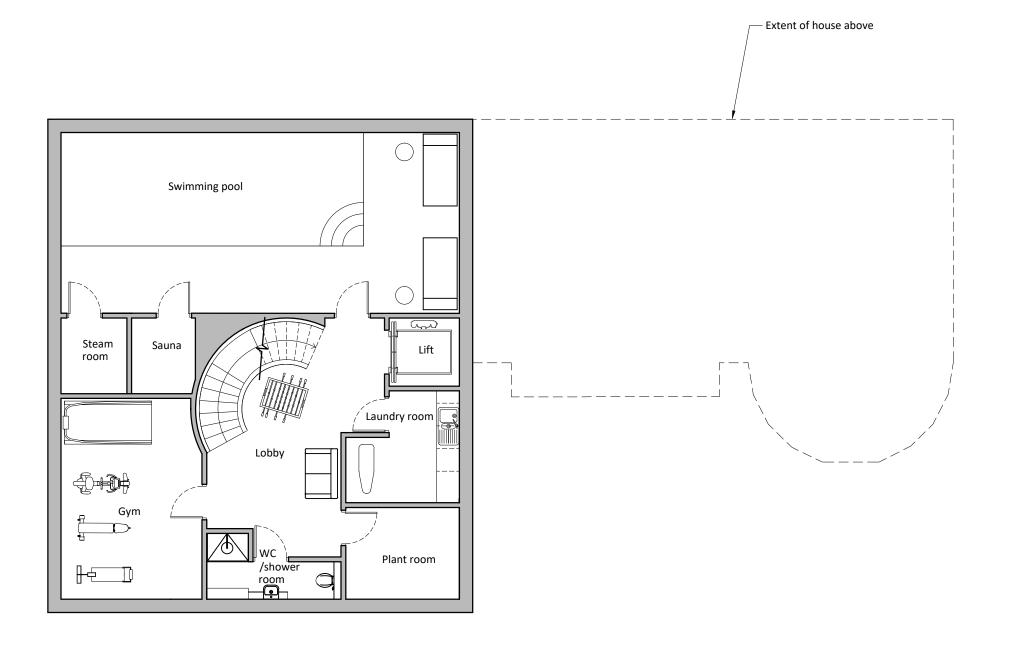

Proposed Basement Plan 1:100 Note

This drawing is protected by copyright and must not be copied or reproduced without the written consent of Graham Simpkin Planning. All dimensions and sizes to be checked on site. North points are indicative. ©

1:100

2 The Parade, Ash Road, Hartley Longfield, Kent DA3 8BG

Tel: 01474 703705 www.grahamsimpkinplanning.co.uk Email: webmail@grahamsimpkinplanning.co.uk

| Project Title Bean Cottage, Shellbank Lane, Bean DA2 8AX |                          |            | Job No<br>3914 |
|----------------------------------------------------------|--------------------------|------------|----------------|
| Drawing Title                                            |                          | Drawing No | Revision       |
| Proposed Basement Plan                                   |                          | 06         |                |
| Date                                                     |                          | Drawn by   | Checked by     |
| 31.10.2023                                               |                          | MS         | SC             |
| Scale                                                    | Note                     |            |                |
| 1:100 @ A3                                               | GIA - 130 m <sup>2</sup> |            |                |
|                                                          |                          |            |                |