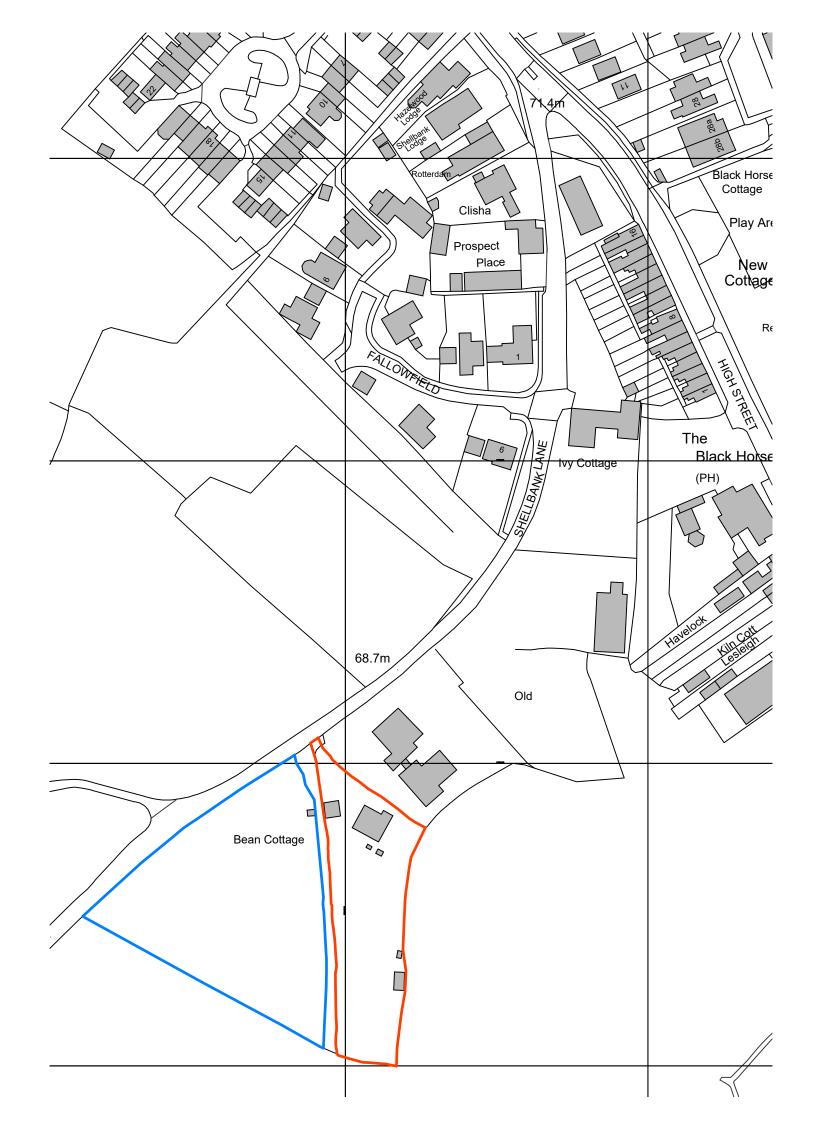

2 The Parade, Ash Road, Hartley Longfield, Kent DA3 8BG

**Tel:** 01474 703705 www.grahamsimpkinplanning.co.uk **Email:** webmail@grahamsimpkinplanning.co.uk

| Project Title<br>Bean Cottage, Shellbank Lane, Bean<br>DA2 8AX |          |                  | Job No<br>3914   |
|----------------------------------------------------------------|----------|------------------|------------------|
| Drawing Title Site Location Pla                                | n        | Drawing No<br>01 | Revision         |
| Date<br>31.08.2023                                             |          | Drawn by<br>MS   | Checked by<br>SC |
| Scale<br>1:1250 @ A3                                           | Note     |                  |                  |
| 0 10<br>1:1250                                                 | 20 30 40 | 50 60<br>metres  | N                |