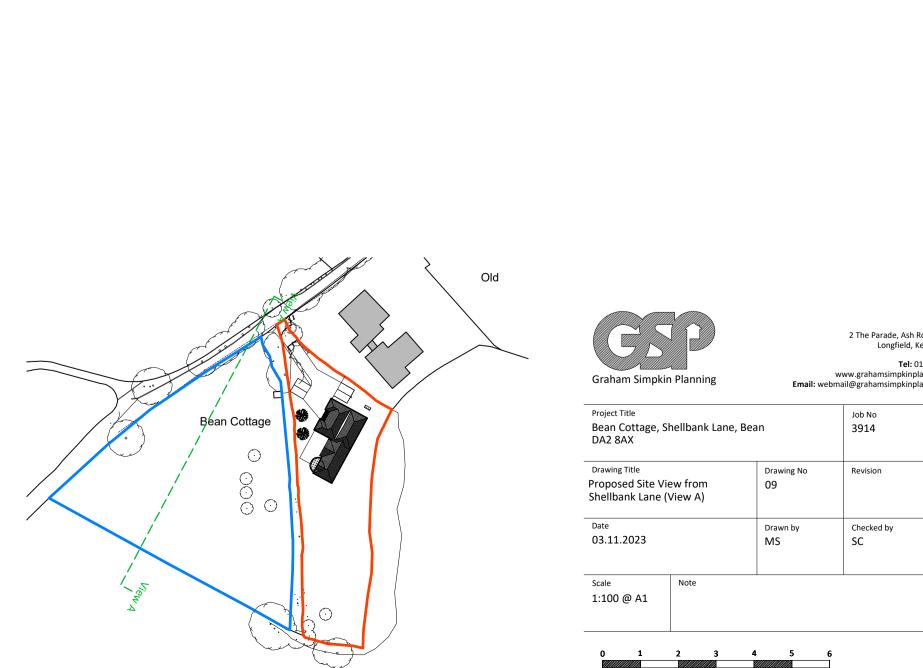

Proposed Front (North-West) Site View 1:100

| Graham Simpkin Planning                                             |                  | ww.grahamsimpkinplan   | t DA3 8BG<br>74 703705<br>ning.co.uk |
|---------------------------------------------------------------------|------------------|------------------------|--------------------------------------|
|                                                                     | Email: webm      | ail@grahamsimpkinplanr | ning.co.uk                           |
| Project Title                                                       |                  | Job No                 |                                      |
| Bean Cottage, Shellbank Lane, Bea<br>DA2 8AX                        | n                | 3914                   |                                      |
| Drawing Title<br>Proposed Site View from<br>Shellbank Lane (View A) | Drawing No<br>09 | Revision               |                                      |
| Date                                                                | Drawn by         | Checked by             |                                      |
| 03.11.2023                                                          | MS               | SC                     |                                      |
| Scale Note<br>1:100 @ A1                                            |                  |                        |                                      |
| 0 1 2 3 4<br>1:100                                                  | 5 6              |                        |                                      |