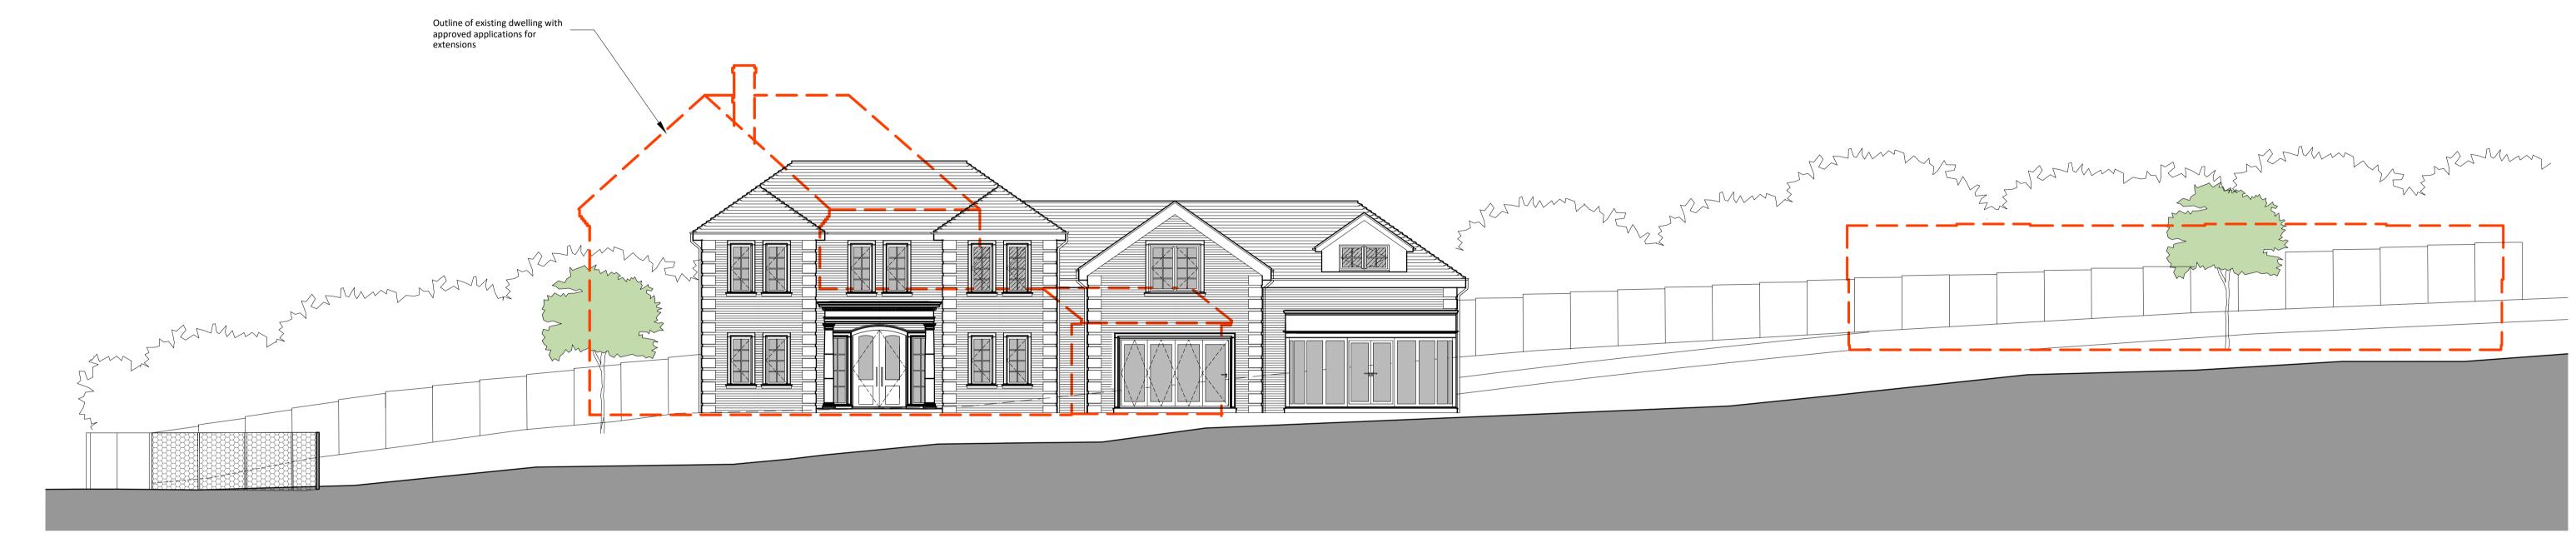

Proposed Front (North-West) Site View 1:100

| Graham Simpkin Planning                                             |                  | ww.grahamsimpkinplan   | t DA3 8BG<br>74 703705<br>ning.co.uk |
|---------------------------------------------------------------------|------------------|------------------------|--------------------------------------|
|                                                                     | Email: webm      | ail@grahamsimpkinplanr | ning.co.uk                           |
| Project Title                                                       |                  | Job No                 |                                      |
| Bean Cottage, Shellbank Lane, Bea<br>DA2 8AX                        | n                | 3914                   |                                      |
| Drawing Title<br>Proposed Site View from<br>Shellbank Lane (View A) | Drawing No<br>09 | Revision               |                                      |
| Date                                                                | Drawn by         | Checked by             |                                      |
| 03.11.2023                                                          | MS               | SC                     |                                      |
| Scale Note<br>1:100 @ A1                                            |                  |                        |                                      |
| 0 1 2 3 4<br>1:100                                                  | 5 6              |                        |                                      |