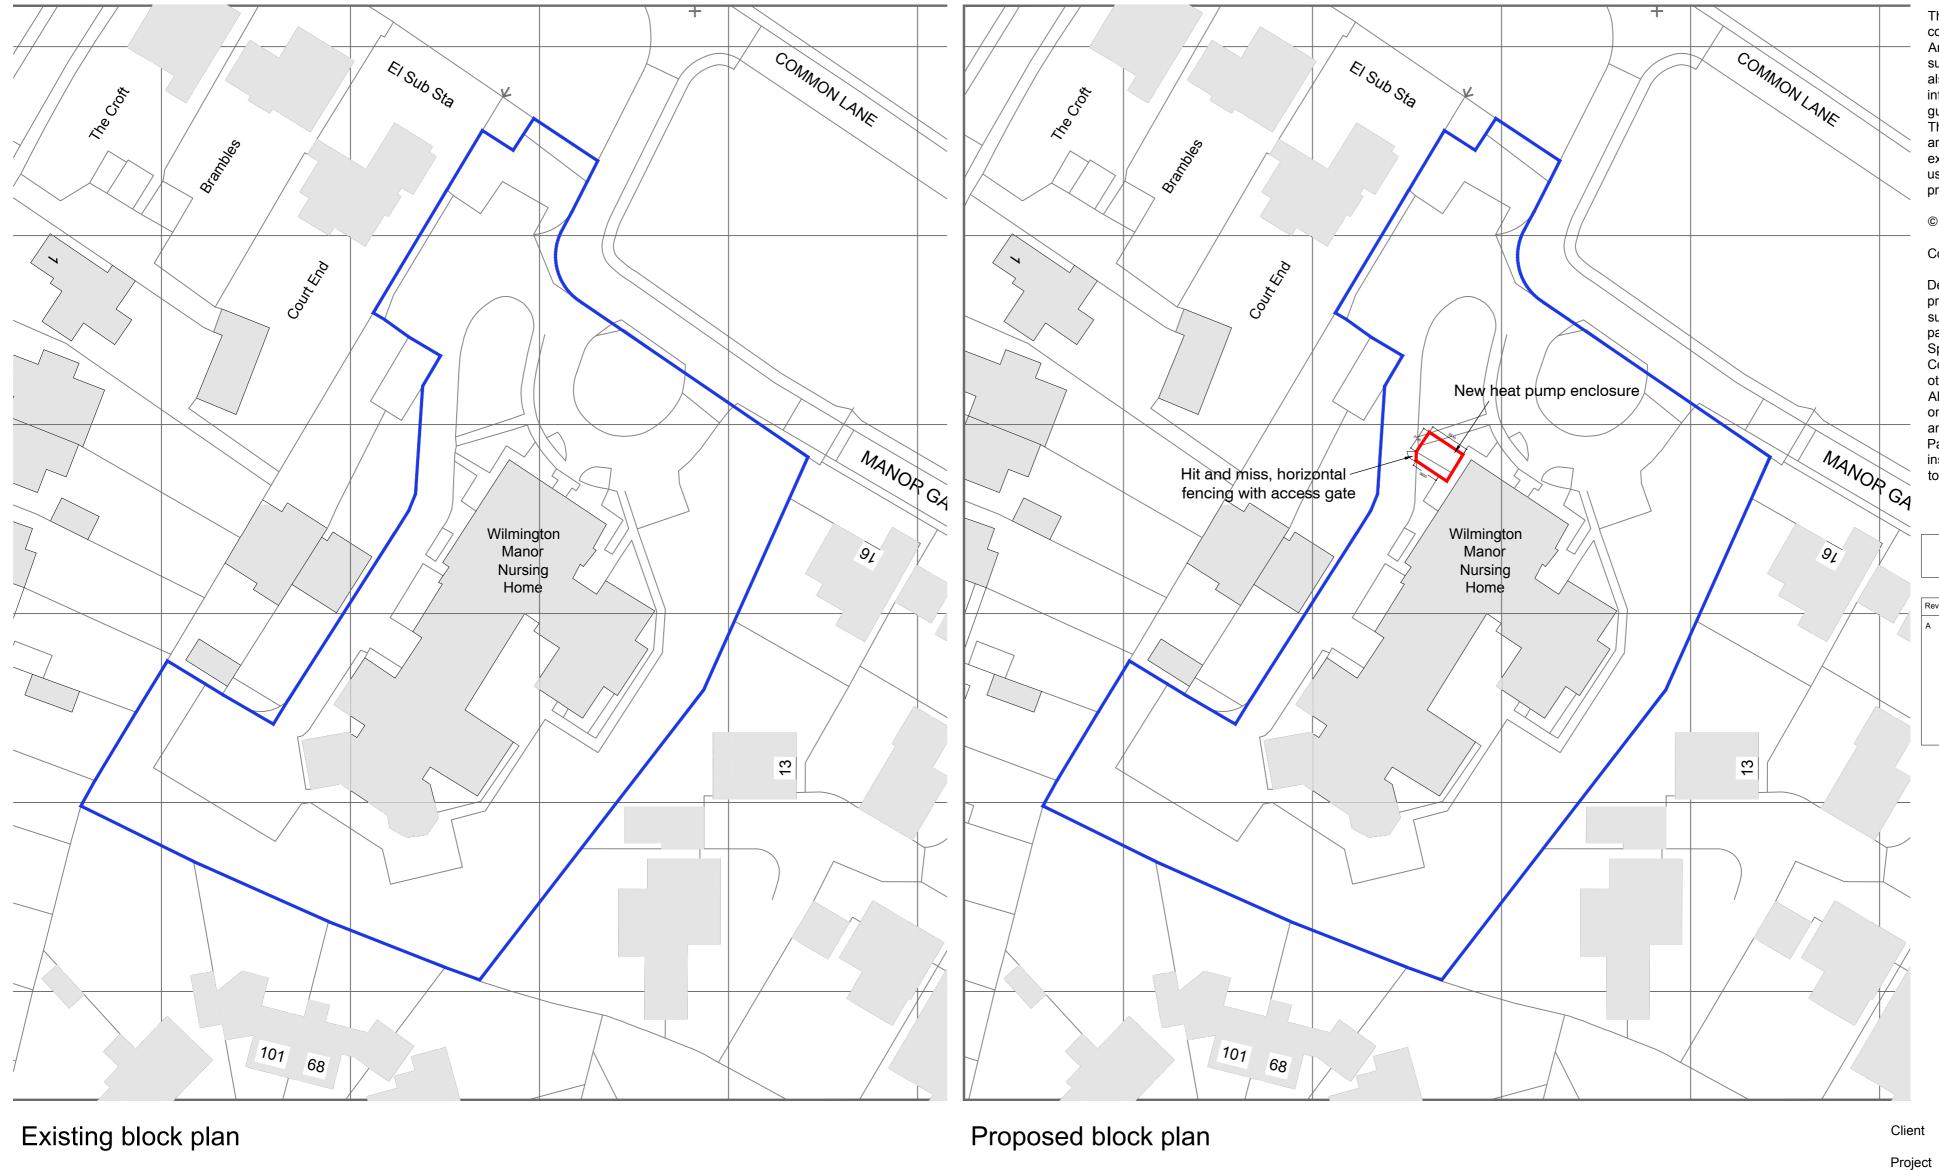

Methodist Chapel, Church Street, South Cave, HU15 2EP info@planarchitecture.co.uk - 07779323211

| Client   | : Bupa Care Services                                               |
|----------|--------------------------------------------------------------------|
| Project  | : Wilmington Manor Care Home<br>Common Lane<br>Dartford<br>DA2 7BA |
| Title    | : Site block plan (1:500)<br>Existing and proposed                 |
| Scale    | : 1:500@A2                                                         |
| Date     | : May 2023                                                         |
| Check    | : DMS                                                              |
| Job No.  | : BUPA062E                                                         |
| Dwg No.  | : AL(9)901                                                         |
| Revision | : A                                                                |