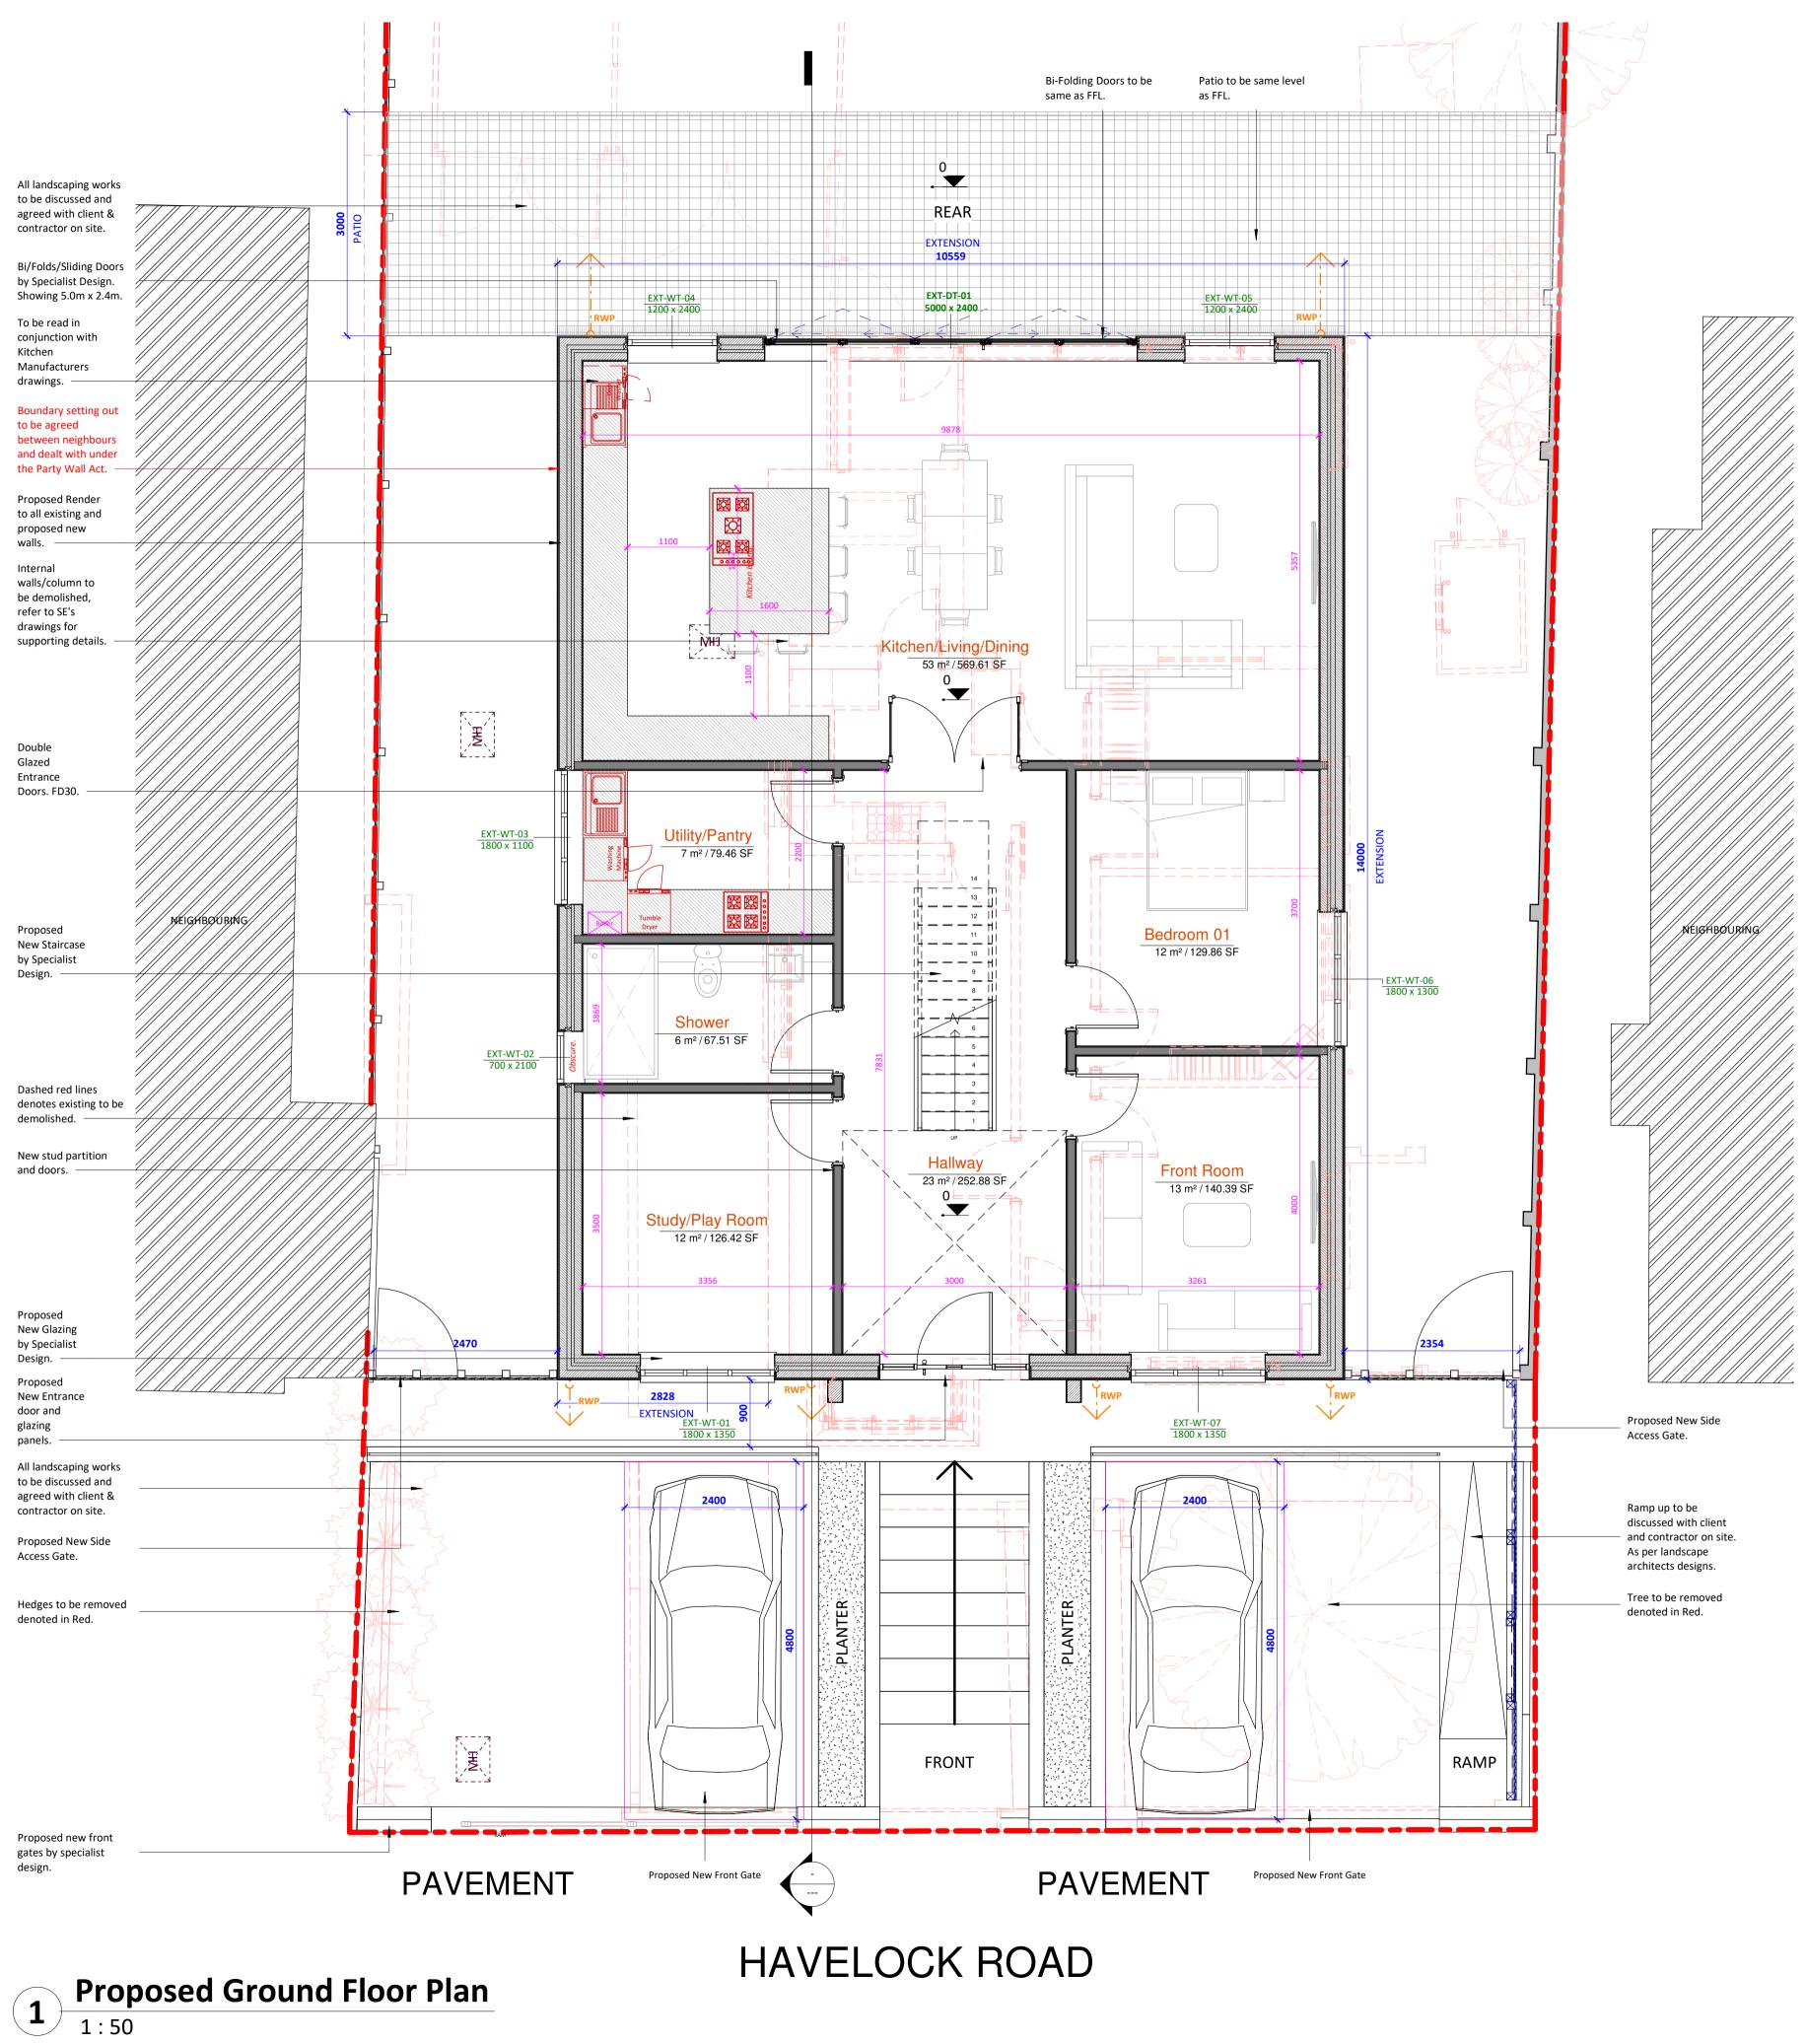

m

HAVELOCK ROAD

| © This drawing is the property of Bluelime Retail Ltd who retain the sole copyright of its contents & it may not be reproduced in part or in whole without written permission |   |                                                                 |  |  |  |
|-------------------------------------------------------------------------------------------------------------------------------------------------------------------------------|---|-----------------------------------------------------------------|--|--|--|
| _                                                                                                                                                                             |   | — - — - — - — DRAINAGE STORM NEW                                |  |  |  |
| -                                                                                                                                                                             |   | — - — - — - — DRAINAGE STORM EXISTING                           |  |  |  |
|                                                                                                                                                                               |   | DRAINAGE STORM EXISTING REMOVED                                 |  |  |  |
|                                                                                                                                                                               |   | DRAINAGE FOUL NEW                                               |  |  |  |
| _                                                                                                                                                                             |   | — - — - — - — DRAINAGE FOUL EXISTING                            |  |  |  |
|                                                                                                                                                                               |   | DRAINAGE FOUL EXISTING REMOVED                                  |  |  |  |
|                                                                                                                                                                               |   | DRAINAGE COMBINED NEW                                           |  |  |  |
|                                                                                                                                                                               |   |                                                                 |  |  |  |
|                                                                                                                                                                               |   |                                                                 |  |  |  |
|                                                                                                                                                                               |   |                                                                 |  |  |  |
| EXTERNAL FINISHES SCHEDULE                                                                                                                                                    |   |                                                                 |  |  |  |
|                                                                                                                                                                               | 1 | 1 MarleyEternit Rivendale Fibre Cement Slate Roofing - color to |  |  |  |

| ${\bf O}$ |
|-----------|
|           |
|           |
|           |
|           |
|           |
|           |
|           |
|           |
|           |
|           |
|           |
|           |
|           |
|           |
|           |
|           |
| Ĺ         |
|           |
|           |
|           |
|           |
| - I.      |
|           |
|           |
|           |
|           |
|           |
|           |
|           |
|           |
|           |
|           |
|           |
|           |
|           |

| T  | match existing                                                                                               |  |
|----|--------------------------------------------------------------------------------------------------------------|--|
| 2  | MarleyEternit DuoModern Concrete Tiles - color to match<br>existing                                          |  |
| 3  | MarleyEternit Wessex Concrete Tiles Low pitched roof solution - color to match existing                      |  |
| 4  | GRP Flat Roof                                                                                                |  |
| 5  | MarleyEternit Clay Plain Roof Tile - color to match existing                                                 |  |
| 6  | Powdercoated White Aluminium Door system by Express<br>Bifolds (Jon Wakley 01737 760744)                     |  |
| 7  | White aluminium Bifold/French doors slim profile Sunflex system by Express Bifolds (Jon Wakley 01737 760744) |  |
| 8  | White aluminium Bifold/French doors slim profile Sunflex system by Express Bifolds (Jon Wakley 01737 760744) |  |
| 9  | White/Clear Velux Roof Lights (Triple Glazed recommended                                                     |  |
| 10 | White/ light 'K' rendering                                                                                   |  |
| 11 | Red/Brown facing brick to match existing                                                                     |  |
| 12 | MarleyEternit Fibre cement Cedral Lap weatherboard external cladding - color to match existing               |  |
| 13 | White UPVC Fascia/Black UPVC Guttering to match existing                                                     |  |
| 14 | Material 14                                                                                                  |  |
| 15 | Material 15                                                                                                  |  |