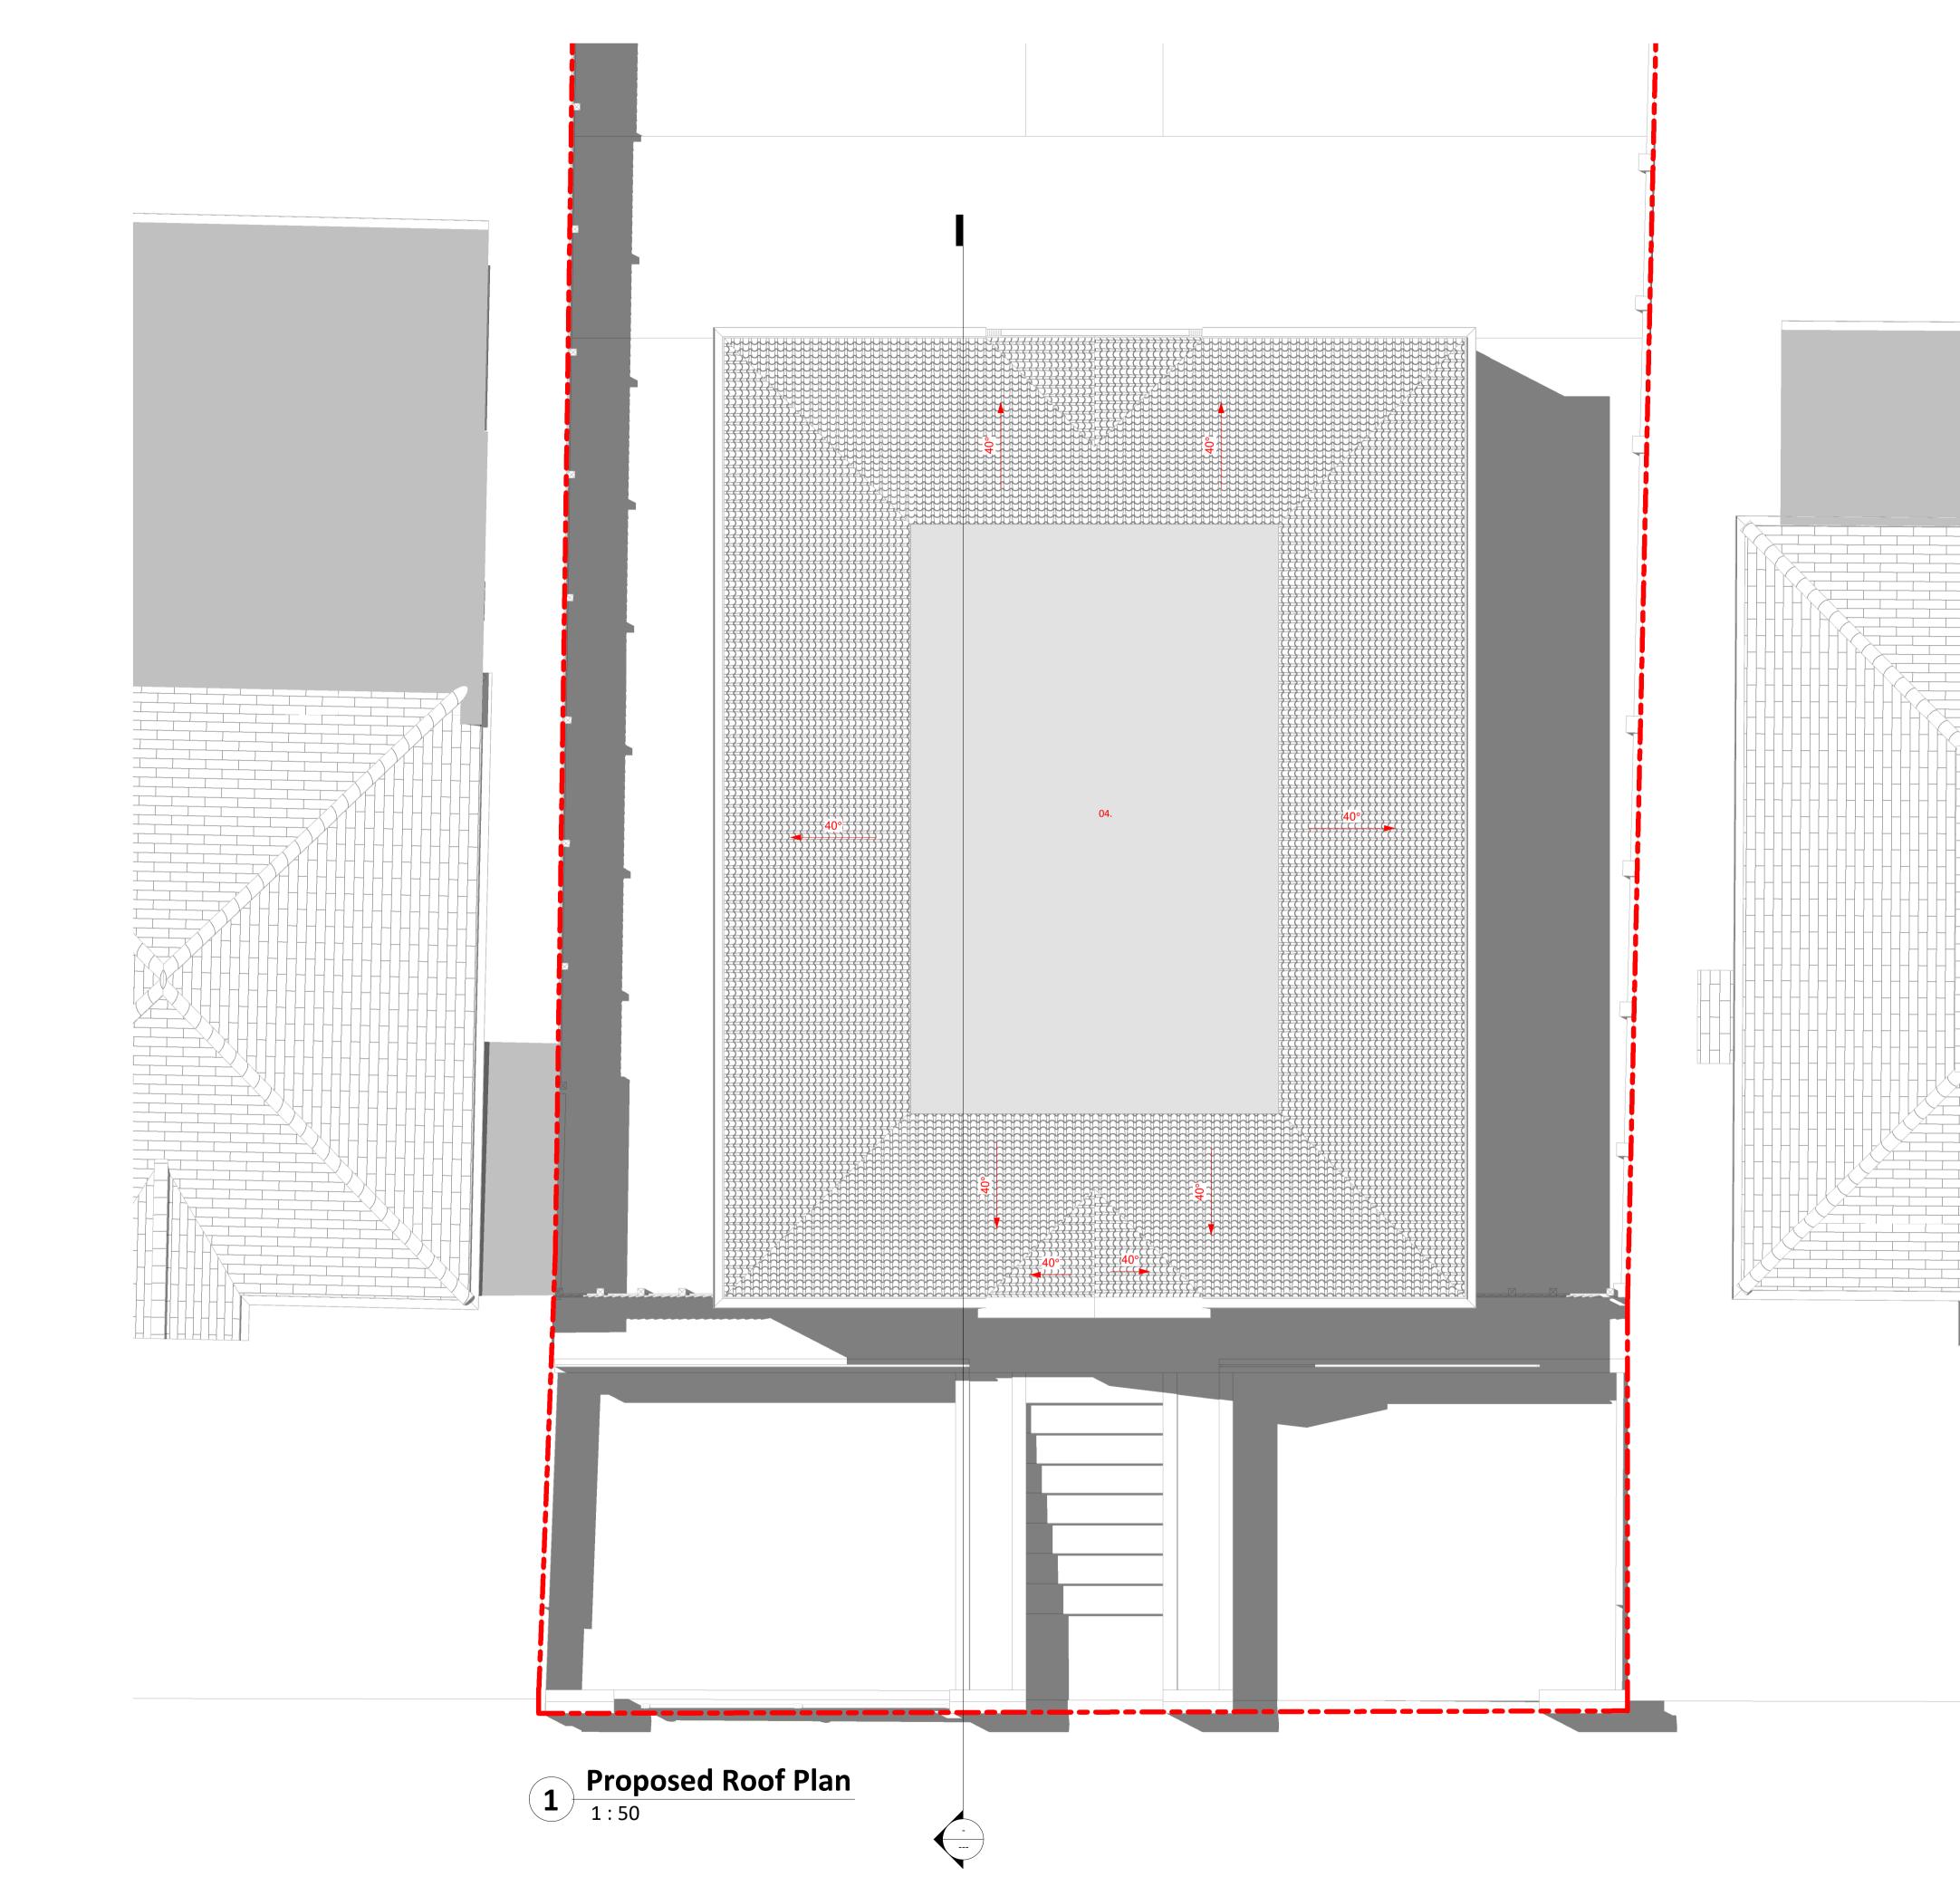

| - I. |
|------|
|      |
|      |
|      |
|      |
|      |
|      |
|      |
|      |

|                                                                                                                                                   | existing                                                                                                                                                                                                                                                                 |           |
|---------------------------------------------------------------------------------------------------------------------------------------------------|--------------------------------------------------------------------------------------------------------------------------------------------------------------------------------------------------------------------------------------------------------------------------|-----------|
| 3                                                                                                                                                 | MarleyEternit Wessex Concrete Tiles Low pitched roc<br>solution - color to match existing                                                                                                                                                                                | of        |
| 4                                                                                                                                                 | GRP Flat Roof                                                                                                                                                                                                                                                            |           |
| 5                                                                                                                                                 | MarleyEternit Clay Plain Roof Tile - color to match exist                                                                                                                                                                                                                | ing       |
| 6                                                                                                                                                 | Powdercoated White Aluminium Door system by Expre<br>Bifolds (Jon Wakley 01737 760744)                                                                                                                                                                                   | ess       |
| 7                                                                                                                                                 | White aluminium Bifold/French doors slim profile Sunf<br>system by Express Bifolds (Jon Wakley 01737 760744                                                                                                                                                              |           |
| 8                                                                                                                                                 | White aluminium Bifold/French doors slim profile Sunf<br>system by Express Bifolds (Jon Wakley 01737 760744                                                                                                                                                              |           |
| 9                                                                                                                                                 | White/Clear Velux Roof Lights (Triple Glazed recommend                                                                                                                                                                                                                   | ded)      |
| 10                                                                                                                                                | White/ light 'K' rendering                                                                                                                                                                                                                                               |           |
| 11                                                                                                                                                | Red/Brown facing brick to match existing                                                                                                                                                                                                                                 |           |
| 12                                                                                                                                                | MarleyEternit Fibre cement Cedral Lap weatherboard ext<br>cladding - color to match existing                                                                                                                                                                             | ernal     |
| 13                                                                                                                                                | White UPVC Fascia/Black UPVC Guttering to match exis                                                                                                                                                                                                                     | ting      |
| 14                                                                                                                                                | Material 14                                                                                                                                                                                                                                                              |           |
| 15                                                                                                                                                | Material 15                                                                                                                                                                                                                                                              |           |
|                                                                                                                                                   |                                                                                                                                                                                                                                                                          |           |
|                                                                                                                                                   | North                                                                                                                                                                                                                                                                    |           |
| 10hi<br>08 h                                                                                                                                      | ammad Tareq<br>Havelock Road, Dartford, DA1                                                                                                                                                                                                                              | . 3JE     |
| ann                                                                                                                                               | ammad Tareq                                                                                                                                                                                                                                                              | . 3JE     |
| ct :<br>10ha<br>08 H<br>ann<br>09C<br>uelimu<br>esign,                                                                                            | ammad Tareq<br>Havelock Road, Dartford, DA1<br>ing Drawings                                                                                                                                                                                                              |           |
| ann<br>copc<br>uelimu<br>anage<br>names<br>eridior                                                                                                | ammad Tareq<br>Havelock Road, Dartford, DA1<br>ing Drawings<br>osed Layouts and Elevations<br>e Retail Ltd /<br>e Home Design LLP.<br>Project                                                                                                                            | ne        |
| ann<br>Copc<br>uelim<br>uelim<br>anage<br>anames<br>eridior                                                                                       | ammad Tareq<br>Havelock Road, Dartford, DA1<br>ing Drawings<br>osed Layouts and Elevations<br>e Retail Ltd /<br>e Home Design LLP.<br>Project<br>ement, Build<br>Innovation Center,<br>n Way, Veridion                                                                   | ne        |
| ect :<br>10ha<br>08 H<br>ann<br>09 H<br>ann<br>00 C<br>uelimu<br>uelimu<br>uelimu<br>uelimu<br>anage<br>names<br>eridior<br>ark, Er               | ammad Tareq<br>Havelock Road, Dartford, DA1<br>ing Drawings<br>osed Layouts and Elevations<br>e Retail Ltd /<br>e Home Design LLP.<br>Project<br>ement, Build<br>Innovation Center,<br>n Way, Veridion<br>ith, Kent DA18 4AL<br>INNOVATION CENTER,<br>DA18 Havelock Road | <b>ne</b> |
| Aloha<br>2 ct :<br>Aloha<br>08 H<br>ann<br>COPC<br>uelim<br>uelim<br>esign,<br>lanage<br>names<br>eridior<br>ark, Er<br>vn by :<br>I<br>ving numt | ammad Tareq<br>Havelock Road, Dartford, DA1<br>ing Drawings<br>osed Layouts and Elevations<br>e Retail Ltd /<br>e Home Design LLP.<br>Project<br>ement, Build<br>Innovation Center,<br>n Way, Veridion<br>ith, Kent DA18 4AL<br>108 Havelock Road<br>LOS Havelock Road   | <b>ne</b> |